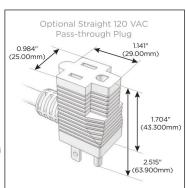

### Plug:

Supplied with Low Profile Flat 45° Angle 120 VAC

Optional Standard Straight 120 VAC Plug

Optional Straight 120 VAC Pass-through Plug

- CLEAN, COMPACT DESIGN
- **STREAMLINED**
- LOW PROFILE
- SIDE-EXITING CORDS
- **PLUG & PLAY**
- 6' AC CORD & PLUG (FLAT PLUG STANDARD)
- **CUSTOMIZABLE CONFIGURATIONS AND FINISHES**
- **UL LISTED FOR MOUNTING IN FURNITURE**
- 15A