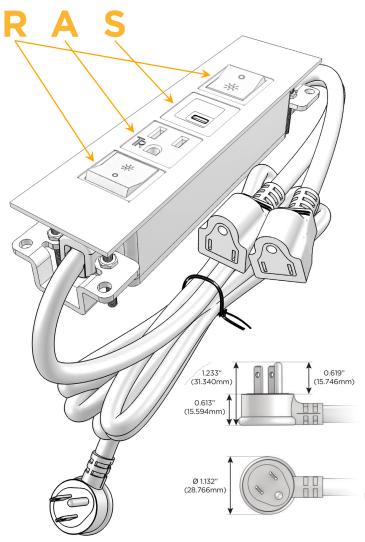

### Plug:

Supplied with Low Profile Flat 45° Angle 120 VAC

Optional Standard Straight 120 VAC Plug

Optional Straight 120 VAC Pass-through Plug

- CLEAN, COMPACT DESIGN
- **STREAMLINED**
- LOW PROFILE
- SIDE-EXITING CORDS
- **PLUG & PLAY**
- 6' AC CORD & PLUG (FLAT PLUG STANDARD)
- **CUSTOMIZABLE CONFIGURATIONS AND FINISHES**
- **UL LISTED FOR MOUNTING IN FURNITURE**
- 15A