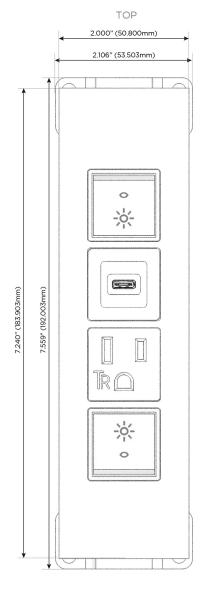

### **Module/Port Options:**

- **Tamper Resistant AC Receptacle**
- USB-A & USB-C (20W)
- Double USB-A (Fast Charging Ports 18W)
- **HDMI**
- CAT 6
- 12 RJ 12
- X Switched AC
- 3-Way Switch (Low Voltage)
- V USB-C (45W High Speed Charging Port)
- USB-C (25W High Speed Charging Port)
- R Switched AC (Rocker Switch)
- D **Dimmer Switch**

# **Modules/Ports:**

- Switched AC (Rocker Switch)
- **Tamper Resistant AC Receptacle**
- USB-C (25W High Speed Charging Port)