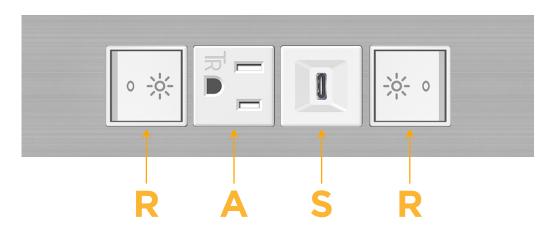

### **Module/Port Options:**

- **Tamper Resistant AC Receptacle**
- USB-A & USB-C (20W)
- Double USB-A (Fast Charging Ports 18W)
- **HDMI**
- CAT 6
- 12 RJ 12
- X Switched AC
- 3-Way Switch (Low Voltage)
- V USB-C (45W High Speed Charging Port)
- USB-C (25W High Speed Charging Port)
- R Switched AC (Rocker Switch)
- D **Dimmer Switch**

# **Modules/Ports:**

- Switched AC (Rocker Switch)
- **Tamper Resistant AC Receptacle**
- USB-C (25W High Speed Charging Port)