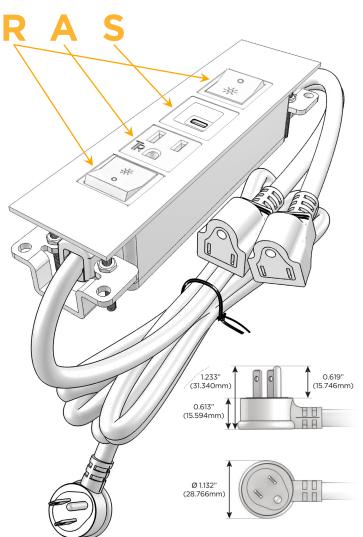

#### Plug:

Supplied with Low Profile Flat 45° Angle 120 VAC

Optional Standard Straight 120 VAC Plug

Optional Straight 120 VAC Pass-through Plug

- CLEAN, COMPACT DESIGN
- **STREAMLINED**
- LOW PROFILE
- SIDE-EXITING CORDS
- **PLUG & PLAY**
- 6' AC CORD & PLUG (FLAT PLUG STANDARD)
- **CUSTOMIZABLE CONFIGURATIONS AND FINISHES**
- **UL LISTED FOR MOUNTING IN FURNITURE**
- 15A

R Switched AC (Rocker Switch)

A Tamper Resistant AC Receptacle

S USB-C (25W High Speed Charging Port)