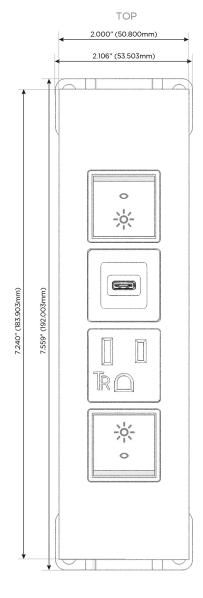

#### **Module/Port Options:**

- **Tamper Resistant AC Receptacle**
- USB-A & USB-C (20W)
- Double USB-A (Fast Charging Ports 18W)
- **HDMI**
- CAT 6
- 12 RJ 12
- X Switched AC
- 3-Way Switch (Low Voltage)
- V USB-C (45W High Speed Charging Port)
- USB-C (25W High Speed Charging Port)
- R Switched AC (Rocker Switch)
- D **Dimmer Switch**

R Switched AC (Rocker Switch)

A Tamper Resistant AC Receptacle

S USB-C (25W High Speed Charging Port)