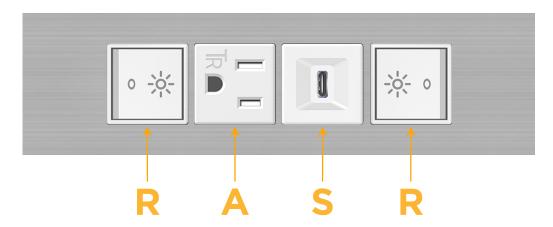

R Switched AC (Rocker Switch)

A Tamper Resistant AC Receptacle

S USB-C (25W High Speed Charging Port)