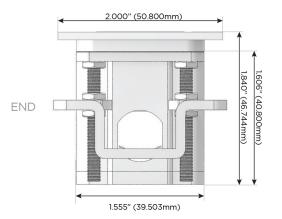

Speed Charging Port)
- R Switched AC (Rocker Switch)
- D **Dimmer Switch**

#### Plug:

Supplied with Low Profile Flat 45° Angle 120 VAC

Optional Standard Straight 120 VAC Plug

Optional Straight 120 VAC Pass-through Plug

- CLEAN, COMPACT DESIGN
- **STREAMLINED**
- LOW PROFILE
- SIDE-EXITING CORDS
- **PLUG & PLAY**
- 6' AC CORD & PLUG (FLAT PLUG STANDARD)
- **CUSTOMIZABLE CONFIGURATIONS AND FINISHES**
- **UL LISTED FOR MOUNTING IN FURNITURE**
- 15A





#### AC POWER & DATA CONNECTIVITY SOLUTION

M-POWER-4TW-RASR-SS4ATP

Specs:

# Distributed by



Mormax Company, Inc.

8 Westchester Plaza

Elmsford, NY 10523

<u>&</u>

914-699-0101

sales@mormax.com
mormax.com

Modules/Ports:

R Switched AC (Rocker Switch)

A Tamper Resistant AC Receptacle

S USB-C (25W High Speed Charging Port)