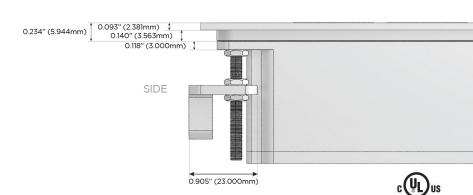

eed Charging Port)
- R Switched AC (Rocker Switch)
- D **Dimmer Switch**

#### Plug:

Supplied with Low Profile Flat 45° Angle 120 VAC

Optional Standard Straight 120 VAC Plug

Optional Straight 120 VAC Pass-through Plug

- CLEAN, COMPACT DESIGN
- **STREAMLINED**
- LOW PROFILE
- SIDE-EXITING CORDS
- **PLUG & PLAY**
- 6' AC CORD & PLUG (FLAT PLUG STANDARD)
- **CUSTOMIZABLE CONFIGURATIONS AND FINISHES**
- **UL LISTED FOR MOUNTING IN FURNITURE**
- 15A





#### AC POWER & DATA CONNECTIVITY SOLUTION

M-POWER-4TW-RASR-SS4ATP

Specs:

# Distributed by



Mormax Company, Inc.

8 Westchester Plaza

Elmsford, NY 10523

<u>&</u>

914-699-0101

sales@mormax.com
mormax.com

Modules/Ports:

R Switched AC (Rocker Switch)

A Tamper Resistant AC Receptacle

S USB-C (25W High Speed Charging Port)