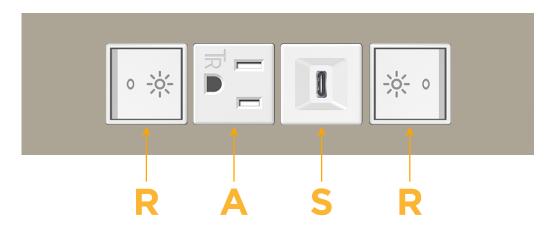

# Modules/Ports:

- R Switched AC (Rocker Switch)
- A Tamper Resistant AC Receptacle
- S USB-C (25W High Speed Charging Port)