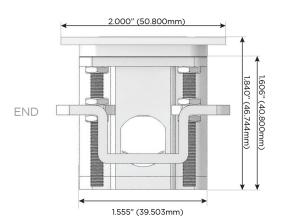

peed Charging Port)
- R Switched AC (Rocker Switch)
- D **Dimmer Switch**

### Plug:

Supplied with Low Profile Flat 45° Angle 120 VAC

Optional Standard Straight 120 VAC Plug

Optional Straight 120 VAC Pass-through Plug

- CLEAN, COMPACT DESIGN
- **STREAMLINED**
- LOW PROFILE
- SIDE-EXITING CORDS
- **PLUG & PLAY**
- 6' AC CORD & PLUG (FLAT PLUG STANDARD)
- **CUSTOMIZABLE CONFIGURATIONS AND FINISHES**
- **UL LISTED FOR MOUNTING IN FURNITURE**
- 15A





### AC POWER & DATA CONNECTIVITY SOLUTION

M-POWER-4TW-RASR-SATP

Specs:

# Distributed by



Mormax Company, Inc.
8 Westchester Plaza

Elmsford, NY 10523

<u>&</u>

914-699-0101

sales@mormax.com
mormax.com

# Modules/Ports:

- R Switched AC (Rocker Switch)
- A Tamper Resistant AC Receptacle
- S USB-C (25W High Speed Charging Port)