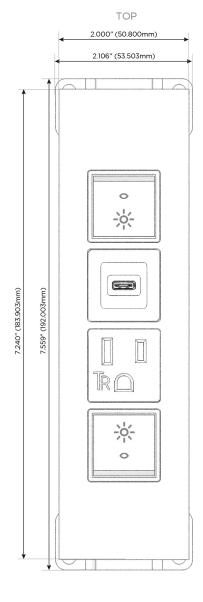

### AC POWER & DATA CONNECTIVITY SOLUTION

M-POWER-4TW-RASR-SATP

Specs:

# Modules/Ports:

- R Switched AC (Rocker Switch)
- A Tamper Resistant AC Receptacle
- S USB-C (25W High Speed Charging Port)