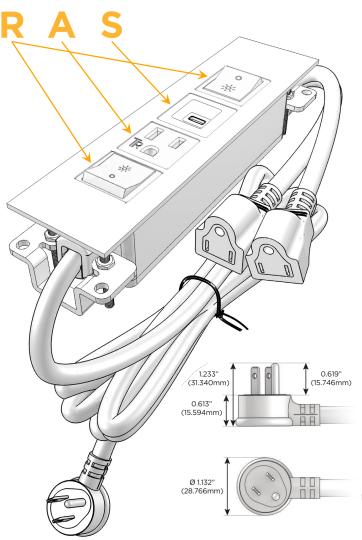

### Plug:

Supplied with Low Profile Flat 45° Angle 120 VAC

Optional Standard Straight 120 VAC Plug

Optional Straight 120 VAC Pass-through Plug

- CLEAN, COMPACT DESIGN
- **STREAMLINED**
- LOW PROFILE
- SIDE-EXITING CORDS
- **PLUG & PLAY**
- 6' AC CORD & PLUG (FLAT PLUG STANDARD)
- **CUSTOMIZABLE CONFIGURATIONS AND FINISHES**
- **UL LISTED FOR MOUNTING IN FURNITURE**
- 15A

# Modules/Ports:

- R Switched AC (Rocker Switch)
- A Tamper Resistant AC Receptacle
- S USB-C (25W High Speed Charging Port)