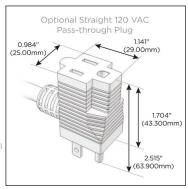

### Plug:

Supplied with Low Profile Flat 45° Angle 120 VAC

Optional Standard Straight 120 VAC Plug

Optional Straight 120 VAC Pass-through Plug

- CLEAN, COMPACT DESIGN
- **STREAMLINED**
- LOW PROFILE
- SIDE-EXITING CORDS
- **PLUG & PLAY**
- 6' AC CORD & PLUG (FLAT PLUG STANDARD)
- **CUSTOMIZABLE CONFIGURATIONS AND FINISHES**
- **UL LISTED FOR MOUNTING IN FURNITURE**
- 15A