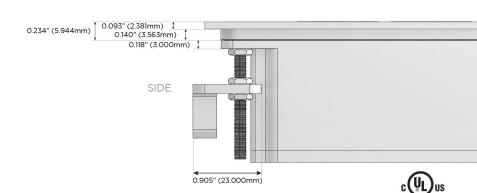

ed Charging Port)
- R Switched AC (Rocker Switch)
- D **Dimmer Switch**

### Plug:

Supplied with Low Profile Flat 45° Angle 120 VAC

Optional Standard Straight 120 VAC Plug

Optional Straight 120 VAC Pass-through Plug

- CLEAN, COMPACT DESIGN
- **STREAMLINED**
- LOW PROFILE
- SIDE-EXITING CORDS
- **PLUG & PLAY**
- 6' AC CORD & PLUG (FLAT PLUG STANDARD)
- **CUSTOMIZABLE CONFIGURATIONS AND FINISHES**
- **UL LISTED FOR MOUNTING IN FURNITURE**
- 15A





### AC POWER & DATA CONNECTIVITY SOLUTION

M-POWER-4TW-RASR-SATP

Specs:

# Distributed by



Mormax Company, Inc.
8 Westchester Plaza

Elmsford, NY 10523

<u>&</u>

914-699-0101

sales@mormax.com
mormax.com

# Modules/Ports:

- R Switched AC (Rocker Switch)
- A Tamper Resistant AC Receptacle
- S USB-C (25W High Speed Charging Port)