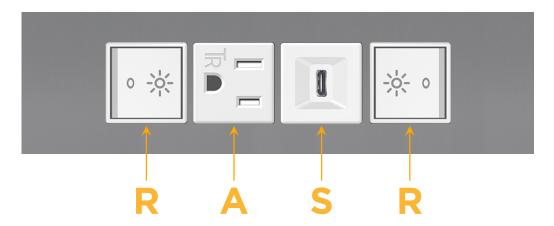

#### **Module/Port Options:**

- **Tamper Resistant AC Receptacle**
- USB-A & USB-C (20W)
- Double USB-A (Fast Charging Ports 18W)
- **HDMI**
- CAT 6
- 12 RJ 12
- X Switched AC
- 3-Way Switch (Low Voltage)
- V USB-C (45W High Speed Charging Port)
- USB-C (25W High Speed Charging Port)
- R Switched AC (Rocker Switch)
- D **Dimmer Switch**

#### Specs: **Modules/Ports:**

- Switched AC (Rocker Switch)
- **Tamper Resistant AC Receptacle**
- USB-C (25W High Speed Charging Port)