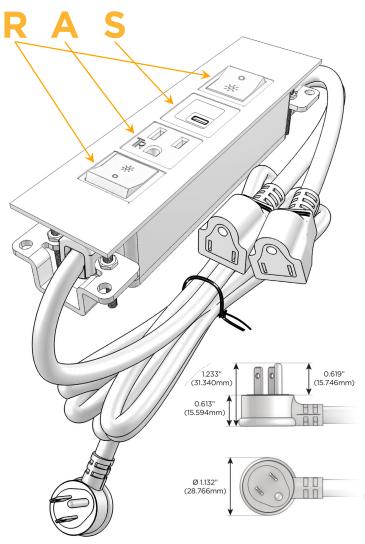

#### Plug:

Supplied with Low Profile Flat 45° Angle 120 VAC

Optional Standard Straight 120 VAC Plug

Optional Straight 120 VAC Pass-through Plug

- CLEAN, COMPACT DESIGN
- **STREAMLINED**
- LOW PROFILE
- SIDE-EXITING CORDS
- **PLUG & PLAY**
- 6' AC CORD & PLUG (FLAT PLUG STANDARD)
- **CUSTOMIZABLE CONFIGURATIONS AND FINISHES**
- **UL LISTED FOR MOUNTING IN FURNITURE**
- 15A