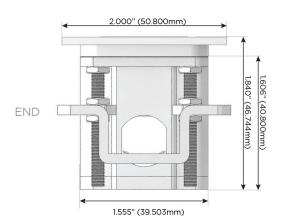

#### AC POWER & DATA CONNECTIVITY SOLUTION

M-POWER-4TW-RASR-MATP

Distributed by

Mormax Company, Inc.

8 Westchester Plaza Elmsford, NY 10523

914-699-0101

sales@mormax.com mormax.com

Metro Light & Power's line of power & data solutions offers sophisticated design elements combined with greater ease of installation. Streamlined and low-profile, enhanced by side-exiting cords, our outlets advance the industry with their cutting edge look and feel. We believe flexibility is key, and we provide a variety of mounting options, including the ability to mount in limited spaces. Our outlets are available in many finishes and configurations, in addition to a custom color and finish capability for our clients.

#### AC POWER & DATA CONNECTIVITY SOLUTION

M-POWER-4TW-RASR-MATP