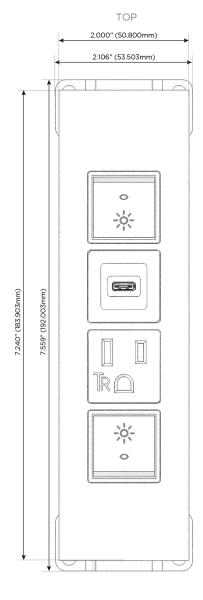

#### **Module/Port Options:**

- **Tamper Resistant AC Receptacle**
- USB-A & USB-C (20W)
- Double USB-A (Fast Charging Ports 18W)
- **HDMI**
- CAT 6
- 12 RJ 12
- X Switched AC
- 3-Way Switch (Low Voltage)
- V USB-C (45W High Speed Charging Port)
- USB-C (25W High Speed Charging Port)
- R Switched AC (Rocker Switch)
- D **Dimmer Switch**

#### Specs: **Modules/Ports:**

- Switched AC (Rocker Switch)
- **Tamper Resistant AC Receptacle**
- USB-C (25W High Speed Charging Port)