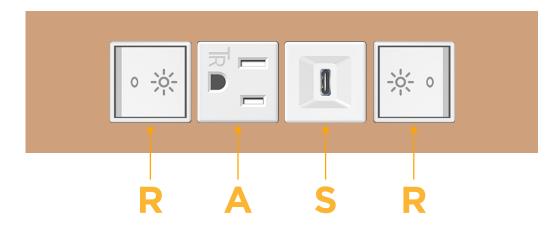

### **Module/Port Options:**

- **Tamper Resistant AC Receptacle**
- USB-A & USB-C (20W)
- Double USB-A (Fast Charging Ports 18W)
- **HDMI**
- CAT 6
- 12 RJ 12
- X Switched AC
- 3-Way Switch (Low Voltage)
- V USB-C (45W High Speed Charging Port)
- USB-C (25W High Speed Charging Port)
- R Switched AC (Rocker Switch)
- D **Dimmer Switch**

# Distributed by

Mormax Company, Inc. 8 Westchester Plaza

Elmsford, NY 10523

914-699-0101

sales@mormax.com mormax.com

Specs: **Modules/Ports:** 

- Switched AC (Rocker Switch)
- **Tamper Resistant AC Receptacle**
- USB-C (25W High Speed Charging Port)