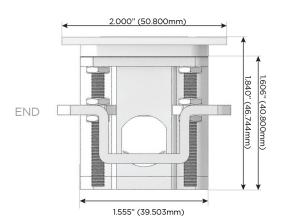

#### AC POWER & DATA CONNECTIVITY SOLUTION

M-POWER-4TW-RASR-CUATP

Distributed by

Mormax Company, Inc.

914-699-0101

sales@mormax.com mormax.com

8 Westchester Plaza Elmsford, NY 10523

Metro Light & Power's line of power & data solutions offers sophisticated design elements combined with greater ease of installation. Streamlined and low-profile, enhanced by side-exiting cords, our outlets advance the industry with their cutting edge look and feel. We believe flexibility is key, and we provide a variety of mounting options, including the ability to mount in limited spaces. Our outlets are available in many finishes and configurations, in addition to a custom color and finish capability for our clients.

### AC POWER & DATA CONNECTIVITY SOLUTION

M-POWER-4TW-RASR-CUATP