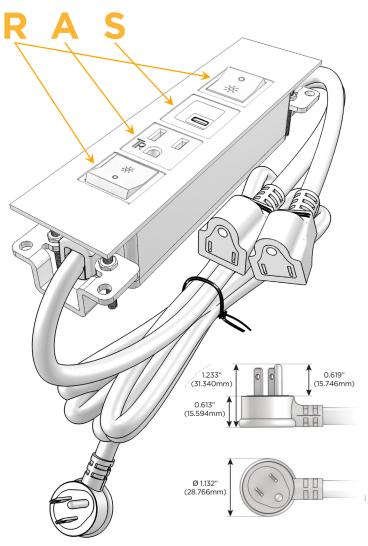

### Plug:

Supplied with Low Profile Flat 45° Angle 120 VAC

Optional Standard Straight 120 VAC Plug

Optional Straight 120 VAC Pass-through Plug

- CLEAN, COMPACT DESIGN
- **STREAMLINED**
- LOW PROFILE
- SIDE-EXITING CORDS
- **PLUG & PLAY**
- 6' AC CORD & PLUG (FLAT PLUG STANDARD)
- **CUSTOMIZABLE CONFIGURATIONS AND FINISHES**
- **UL LISTED FOR MOUNTING IN FURNITURE**
- 15A