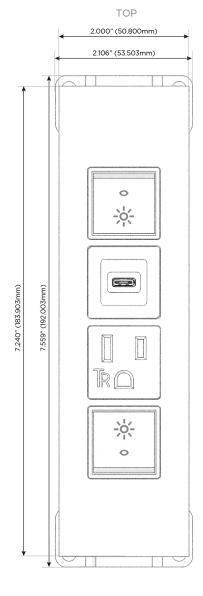

### **Module/Port Options:**

- **Tamper Resistant AC Receptacle**
- USB-A & USB-C (20W)
- Double USB-A (Fast Charging Ports 18W)
- **HDMI**
- CAT 6
- 12 RJ 12
- X Switched AC
- 3-Way Switch (Low Voltage)
- V USB-C (45W High Speed Charging Port)
- USB-C (25W High Speed Charging Port)
- R Switched AC (Rocker Switch)
- D **Dimmer Switch**

# Distributed by

Mormax Company, Inc. 8 Westchester Plaza

Elmsford, NY 10523

914-699-0101

sales@mormax.com mormax.com

Specs: **Modules/Ports:** 

- Switched AC (Rocker Switch)
- **Tamper Resistant AC Receptacle**
- USB-C (25W High Speed Charging Port)