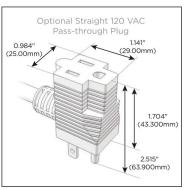

### Plug:

Supplied with Low Profile Flat 45° Angle 120 VAC

Optional Standard Straight 120 VAC Plug

Optional Straight 120 VAC Pass-through Plug

- CLEAN, COMPACT DESIGN
- **STREAMLINED**
- LOW PROFILE
- SIDE-EXITING CORDS
- **PLUG & PLAY**
- 6' AC CORD & PLUG (FLAT PLUG STANDARD)
- **CUSTOMIZABLE CONFIGURATIONS AND FINISHES**
- **UL LISTED FOR MOUNTING IN FURNITURE**
- 15A