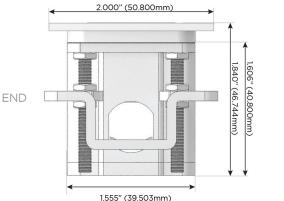

### Plug:

Supplied with Low Profile Flat 45° Angle 120 VAC Plug

**Optional Standard Straight 120 VAC Plug** 

Optional Straight 120 VAC Pass-through Plug

- CLEAN, COMPACT DESIGN
- STREAMLINED
- LOW PROFILE
- SIDE-EXITING CORDS
- PLUG & PLAY
- 6' AC CORD & PLUG (FLAT PLUG STANDARD)
- CUSTOMIZABLE CONFIGURATIONS AND FINISHES
- UL LISTED FOR MOUNTING IN FURNITURE
- 15A