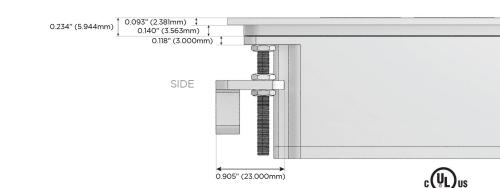

### Plug:

Supplied with Low Profile Flat 45° Angle 120 VAC Plug

**Optional Standard Straight 120 VAC Plug** 

Optional Straight 120 VAC Pass-through Plug

- CLEAN, COMPACT DESIGN
- STREAMLINED
- LOW PROFILE
- SIDE-EXITING CORDS
- PLUG & PLAY
- 6' AC CORD & PLUG (FLAT PLUG STANDARD)
- CUSTOMIZABLE CONFIGURATIONS AND FINISHES
- UL LISTED FOR MOUNTING IN FURNITURE
- 15A