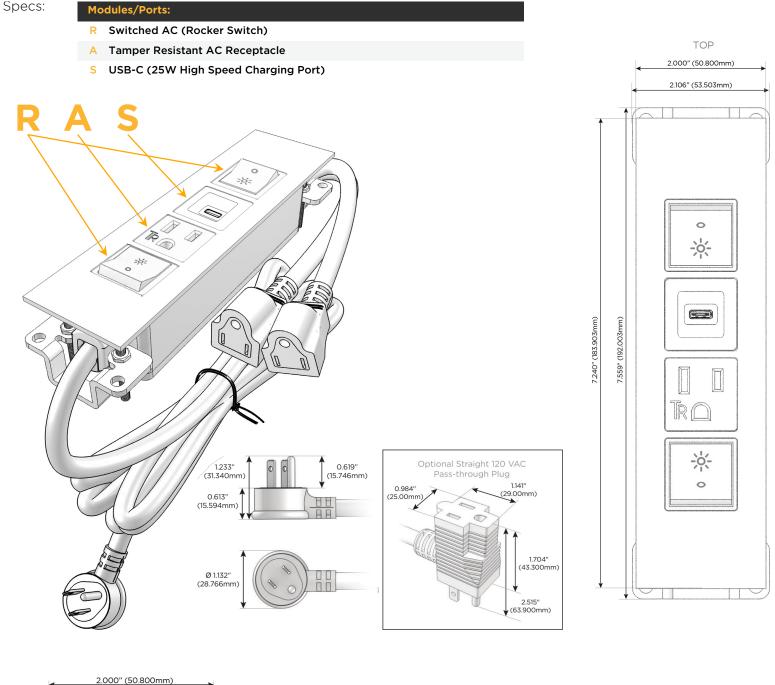

### S: Module/Port Options:

- A Tamper Resistant AC Receptacle
- E USB-A & USB-C (20W)
- M Double USB-A (Fast Charging Ports 18W)
- H HDMI
- 6 CAT 6
- 12 RJ 12
- X Switched AC
- Y 3-Way Switch (Low Voltage)
- V USB-C (45W High Speed Charging Port)
- S USB-C (25W High Speed Charging Port)
- R Switched AC (Rocker Switch)
- D Dimmer Switch

### Plug:

Supplied with Low Profile Flat 45° Angle 120 VAC Plug

**Optional Standard Straight 120 VAC Plug** 

Optional Straight 120 VAC Pass-through Plug

- CLEAN, COMPACT DESIGN
- STREAMLINED
- LOW PROFILE
- SIDE-EXITING CORDS
- PLUG & PLAY
- 6' AC CORD & PLUG (FLAT PLUG STANDARD)
- CUSTOMIZABLE CONFIGURATIONS AND FINISHES
- UL LISTED FOR MOUNTING IN FURNITURE
- 15A

## AC POWER & DATA CONNECTIVITY SOLUTION

M-POWER-4TW-RASR-CTP

Mormax Company, Inc. 8 Westchester Plaza Elmsford, NY 10523

LISTED

E491161

© 2024 Metro Light & Power, LLC. All rights reserved. US Patent No(s) 10,841,990; 10,847,959; other Patents Pending Metro Light & Power, LLC | 11 Smith St Englewood, NJ 07631 | T: 201-416-4160 | F: 208-979-4613 | info@metrolightandpower.com | www.metrolightandpower.com