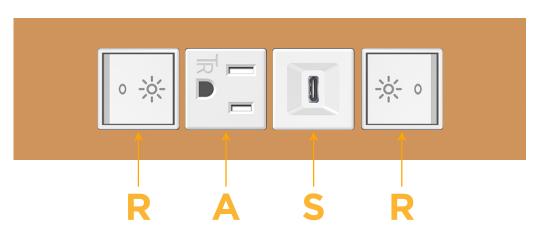

### S: Module/Port Options:

- A Tamper Resistant AC Receptacle
- E USB-A & USB-C (20W)
- M Double USB-A (Fast Charging Ports 18W)
- H HDMI
- 6 CAT 6
- 12 RJ 12
- X Switched AC
- Y 3-Way Switch (Low Voltage)
- V USB-C (45W High Speed Charging Port)
- S USB-C (25W High Speed Charging Port)
- R Switched AC (Rocker Switch)
- D Dimmer Switch