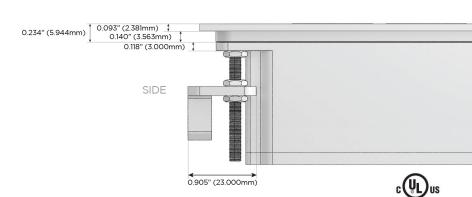

- R Switched AC (Rocker Switch)
- D **Dimmer Switch**

### Plug:

Supplied with Low Profile Flat 45° Angle 120 VAC

Optional Standard Straight 120 VAC Plug

Optional Straight 120 VAC Pass-through Plug

- CLEAN, COMPACT DESIGN
- **STREAMLINED**
- LOW PROFILE
- SIDE-EXITING CORDS
- **PLUG & PLAY**
- 6' AC CORD & PLUG (FLAT PLUG STANDARD)
- **CUSTOMIZABLE CONFIGURATIONS AND FINISHES**
- **UL LISTED FOR MOUNTING IN FURNITURE**
- 15A





### AC POWER & DATA CONNECTIVITY SOLUTION

M-POWER-4TW-RASR-CRATP

Specs:

# Distributed by



Mormax Company, Inc.
8 Westchester Plaza

Elmsford, NY 10523

<u>&</u>

914-699-0101

mormax.com

 $\subseteq$ 

sales@mormax.com

# Modules/Ports:

- R Switched AC (Rocker Switch)
- A Tamper Resistant AC Receptacle
- S USB-C (25W High Speed Charging Port)