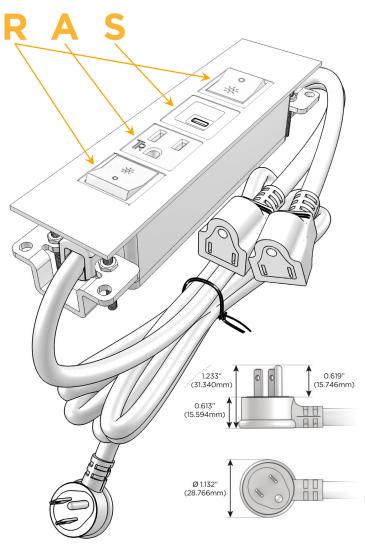

### Plug:

Supplied with Low Profile Flat 45° Angle 120 VAC

Optional Standard Straight 120 VAC Plug

Optional Straight 120 VAC Pass-through Plug

- CLEAN, COMPACT DESIGN
- **STREAMLINED**
- LOW PROFILE
- SIDE-EXITING CORDS
- **PLUG & PLAY**
- 6' AC CORD & PLUG (FLAT PLUG STANDARD)
- **CUSTOMIZABLE CONFIGURATIONS AND FINISHES**
- **UL LISTED FOR MOUNTING IN FURNITURE**
- 15A