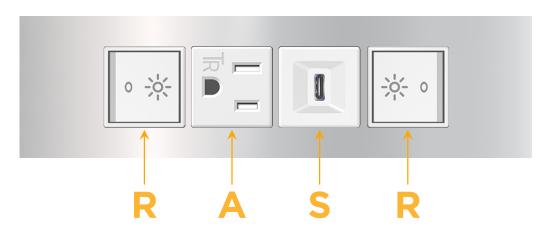

# Modules/Ports:

- R Switched AC (Rocker Switch)
- A Tamper Resistant AC Receptacle
- S USB-C (25W High Speed Charging Port)