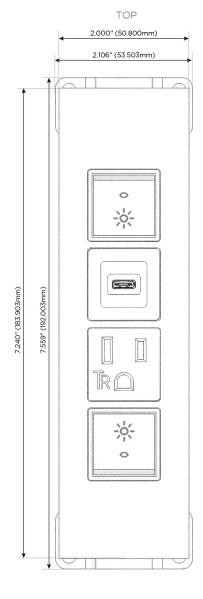

ort)
- R Switched AC (Rocker Switch)
- D **Dimmer Switch**

### Plug:

Supplied with Low Profile Flat 45° Angle 120 VAC

Optional Standard Straight 120 VAC Plug

Optional Straight 120 VAC Pass-through Plug

- CLEAN, COMPACT DESIGN
- **STREAMLINED**
- LOW PROFILE
- SIDE-EXITING CORDS
- **PLUG & PLAY**
- 6' AC CORD & PLUG (FLAT PLUG STANDARD)
- **CUSTOMIZABLE CONFIGURATIONS AND FINISHES**
- **UL LISTED FOR MOUNTING IN FURNITURE**
- 15A





### AC POWER & DATA CONNECTIVITY SOLUTION

M-POWER-4TW-RASR-CRATP

Specs:

# Distributed by



Mormax Company, Inc.
8 Westchester Plaza

Elmsford, NY 10523

<u>&</u>

914-699-0101

mormax.com

 $\subseteq$ 

sales@mormax.com

# Modules/Ports:

- R Switched AC (Rocker Switch)
- A Tamper Resistant AC Receptacle
- S USB-C (25W High Speed Charging Port)