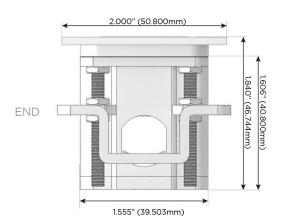

t)
- R Switched AC (Rocker Switch)
- D **Dimmer Switch**

### Plug:

Supplied with Low Profile Flat 45° Angle 120 VAC

Optional Standard Straight 120 VAC Plug

Optional Straight 120 VAC Pass-through Plug

- CLEAN, COMPACT DESIGN
- **STREAMLINED**
- LOW PROFILE
- SIDE-EXITING CORDS
- **PLUG & PLAY**
- 6' AC CORD & PLUG (FLAT PLUG STANDARD)
- **CUSTOMIZABLE CONFIGURATIONS AND FINISHES**
- **UL LISTED FOR MOUNTING IN FURNITURE**
- 15A





### AC POWER & DATA CONNECTIVITY SOLUTION

M-POWER-4TW-RASR-CRATP

Specs:

# Distributed by



Mormax Company, Inc.
8 Westchester Plaza

Elmsford, NY 10523

<u>&</u>

914-699-0101

mormax.com

 $\subseteq$ 

sales@mormax.com

# Modules/Ports:

- R Switched AC (Rocker Switch)
- A Tamper Resistant AC Receptacle
- S USB-C (25W High Speed Charging Port)