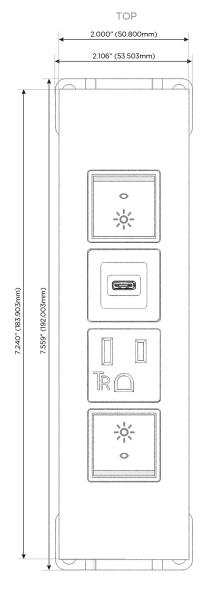

## **Module/Port Options:**

- **Tamper Resistant AC Receptacle**
- USB-A & USB-C (20W)
- Double USB-A (Fast Charging Ports 18W)
- **HDMI**
- CAT 6
- 12 RJ 12
- X Switched AC
- 3-Way Switch (Low Voltage)
- V USB-C (45W High Speed Charging Port)
- USB-C (25W High Speed Charging Port)
- R Switched AC (Rocker Switch)
- D **Dimmer Switch**

sales@mormax.com

**Modules/Ports:** 

Switched AC (Rocker Switch)

**Tamper Resistant AC Receptacle** 

USB-C (25W High Speed Charging Port)