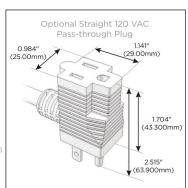

## Plug:

Supplied with Low Profile Flat 45° Angle 120 VAC

Optional Standard Straight 120 VAC Plug

Optional Straight 120 VAC Pass-through Plug

- CLEAN, COMPACT DESIGN
- **STREAMLINED**
- LOW PROFILE
- SIDE-EXITING CORDS
- **PLUG & PLAY**
- 6' AC CORD & PLUG (FLAT PLUG STANDARD)
- **CUSTOMIZABLE CONFIGURATIONS AND FINISHES**
- **UL LISTED FOR MOUNTING IN FURNITURE**
- 15A