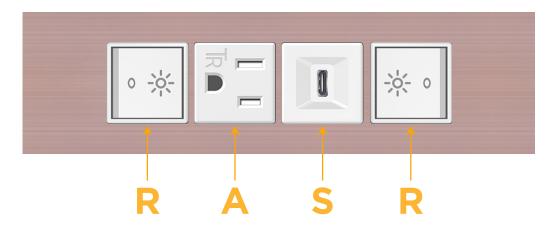

## **Module/Port Options:**

- **Tamper Resistant AC Receptacle**
- USB-A & USB-C (20W)
- Double USB-A (Fast Charging Ports 18W)
- **HDMI**
- CAT 6
- 12 RJ 12
- X Switched AC
- 3-Way Switch (Low Voltage)
- V USB-C (45W High Speed Charging Port)
- USB-C (25W High Speed Charging Port)
- R Switched AC (Rocker Switch)
- D **Dimmer Switch**

sales@mormax.com

**Modules/Ports:** 

Switched AC (Rocker Switch)

**Tamper Resistant AC Receptacle** 

USB-C (25W High Speed Charging Port)