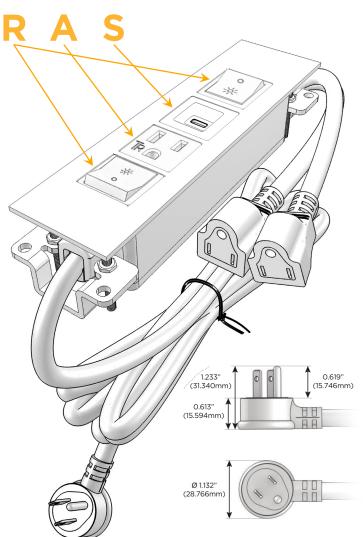

## Plug:

Supplied with Low Profile Flat 45° Angle 120 VAC

Optional Standard Straight 120 VAC Plug

Optional Straight 120 VAC Pass-through Plug

- CLEAN, COMPACT DESIGN
- **STREAMLINED**
- LOW PROFILE
- SIDE-EXITING CORDS
- **PLUG & PLAY**
- 6' AC CORD & PLUG (FLAT PLUG STANDARD)
- **CUSTOMIZABLE CONFIGURATIONS AND FINISHES**
- **UL LISTED FOR MOUNTING IN FURNITURE**
- 15A