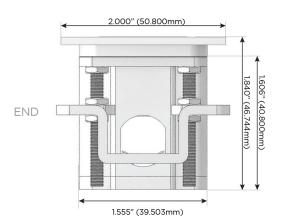

## AC POWER & DATA CONNECTIVITY SOLUTION

M-POWER-4TW-RASR-CHATP

Specs:

Distributed by

Mormax Company, Inc. 8 Westchester Plaza

Elmsford, NY 10523

914-699-0101

mormax.com

sales@mormax.com

**Modules/Ports:** 

Switched AC (Rocker Switch)

**Tamper Resistant AC Receptacle** 

USB-C (25W High Speed Charging Port)