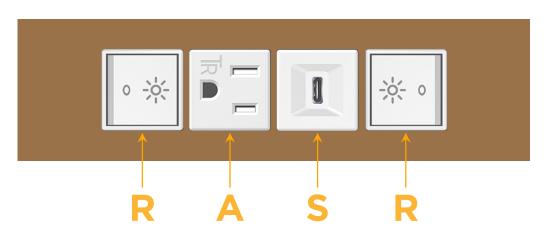

### Module/Port Options:

- A Tamper Resistant AC Receptacle
- E USB-A & USB-C (20W)
- M Double USB-A (Fast Charging Ports 18W)
- H HDMI
- 6 CAT 6
- 12 RJ 12
- X Switched AC
- Y 3-Way Switch (Low Voltage)
- V USB-C (45W High Speed Charging Port)
- S USB-C (25W High Speed Charging Port)
- R Switched AC (Rocker Switch)
- D Dimmer Switch