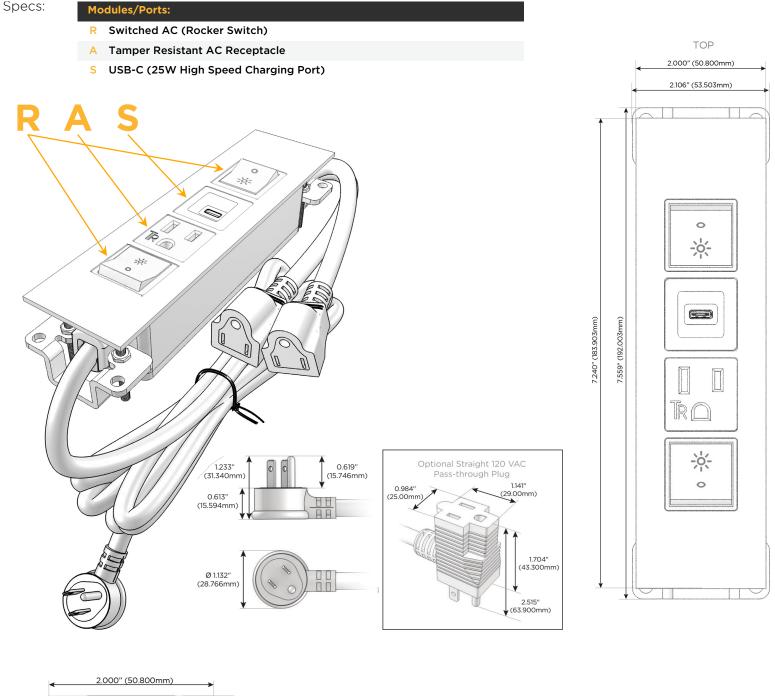

### Module/Port Options:

- A Tamper Resistant AC Receptacle
- E USB-A & USB-C (20W)
- M Double USB-A (Fast Charging Ports 18W)
- H HDMI
- 6 CAT 6
- 12 RJ 12
- X Switched AC
- Y 3-Way Switch (Low Voltage)
- V USB-C (45W High Speed Charging Port)
- S USB-C (25W High Speed Charging Port)
- R Switched AC (Rocker Switch)
- D Dimmer Switch

#### Plug:

Supplied with Low Profile Flat 45° Angle 120 VAC Plug

- Optional Standard Straight 120 VAC Plug
- Optional Straight 120 VAC Pass-through Plug

- CLEAN, COMPACT DESIGN
- STREAMLINED
- LOW PROFILE
- SIDE-EXITING CORDS
- PLUG & PLAY
- 6' AC CORD & PLUG (FLAT PLUG STANDARD)
- CUSTOMIZABLE CONFIGURATIONS AND FINISHES
- UL LISTED FOR MOUNTING IN FURNITURE
- 15A