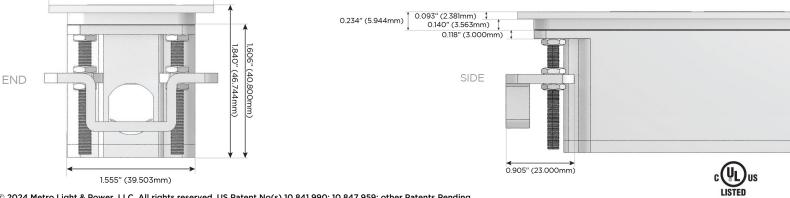

#### Plug:

Supplied with Low Profile Flat 45° Angle 120 VAC Plug

- Optional Standard Straight 120 VAC Plug
- Optional Straight 120 VAC Pass-through Plug

- CLEAN, COMPACT DESIGN
- STREAMLINED
- LOW PROFILE
- SIDE-EXITING CORDS
- PLUG & PLAY
- 6' AC CORD & PLUG (FLAT PLUG STANDARD)
- CUSTOMIZABLE CONFIGURATIONS AND FINISHES
- UL LISTED FOR MOUNTING IN FURNITURE
- 15A