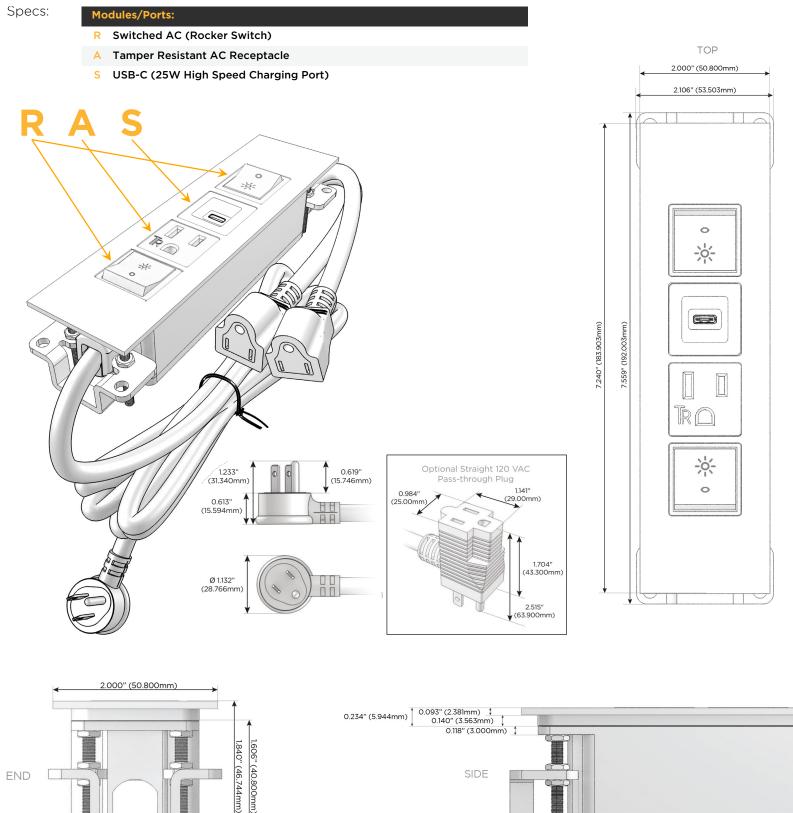

### Module/Port Options:

- **Tamper Resistant AC Receptacle** Α
- USB-A & USB-C (20W) E
- Double USB-A (Fast Charging Ports 18W) Μ
- HDMI H.
- CAT 6 6
- 12 RJ 12
- X Switched AC
- 3-Way Switch (Low Voltage) Y
- V USB-C (45W High Speed Charging Port)
- S USB-C (25W High Speed Charging Port)
- R Switched AC (Rocker Switch)
- D **Dimmer Switch**

### Plug:

Supplied with Low Profile Flat 45° Angle 120 VAC Plug

- **Optional Standard Straight 120 VAC Plug**
- Optional Straight 120 VAC Pass-through Plug

- CLEAN, COMPACT DESIGN
- STREAMLINED
- LOW PROFILE
- SIDE-EXITING CORDS
- PLUG & PLAY
- 6' AC CORD & PLUG (FLAT PLUG STANDARD)
- CUSTOMIZABLE CONFIGURATIONS AND FINISHES
- UL LISTED FOR MOUNTING IN FURNITURE
- 15A