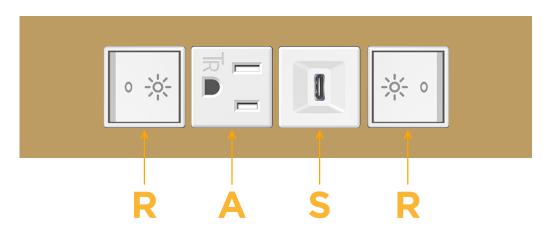

### Module/Port Options:

- **Tamper Resistant AC Receptacle** Α
- USB-A & USB-C (20W) E
- Double USB-A (Fast Charging Ports 18W) Μ
- HDMI H.
- CAT 6 6
- 12 RJ 12
- X Switched AC
- 3-Way Switch (Low Voltage) Y
- V USB-C (45W High Speed Charging Port)
- S USB-C (25W High Speed Charging Port)
- R Switched AC (Rocker Switch)
- D **Dimmer Switch**