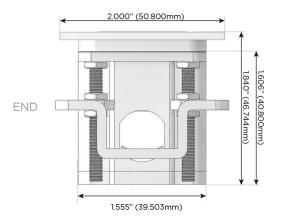

(25W High Speed Charging Port)
- R Switched AC (Rocker Switch)
- D **Dimmer Switch**

## Plug:

Supplied with Low Profile Flat 45° Angle 120 VAC

Optional Standard Straight 120 VAC Plug

Optional Straight 120 VAC Pass-through Plug

- CLEAN, COMPACT DESIGN
- **STREAMLINED**
- LOW PROFILE
- SIDE-EXITING CORDS
- **PLUG & PLAY**
- 6' AC CORD & PLUG (FLAT PLUG STANDARD)
- **CUSTOMIZABLE CONFIGURATIONS AND FINISHES**
- **UL LISTED FOR MOUNTING IN FURNITURE**
- 15A





## AC POWER & DATA CONNECTIVITY SOLUTION

M-POWER-4TW-RASR-BZ5ATP

Specs:

# Distributed by



Mormax Company, Inc.
8 Westchester Plaza

Elmsford, NY 10523

914-699-0101

sales@mormax.com
mormax.com

Modules/Ports:

- R Switched AC (Rocker Switch)
- A Tamper Resistant AC Receptacle
- S USB-C (25W High Speed Charging Port)