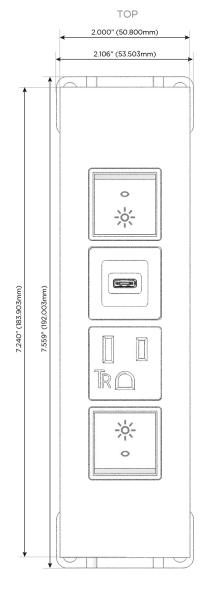

-C (25W High Speed Charging Port)
- R Switched AC (Rocker Switch)
- D **Dimmer Switch**

## Plug:

Supplied with Low Profile Flat 45° Angle 120 VAC

Optional Standard Straight 120 VAC Plug

Optional Straight 120 VAC Pass-through Plug

- CLEAN, COMPACT DESIGN
- **STREAMLINED**
- LOW PROFILE
- SIDE-EXITING CORDS
- **PLUG & PLAY**
- 6' AC CORD & PLUG (FLAT PLUG STANDARD)
- **CUSTOMIZABLE CONFIGURATIONS AND FINISHES**
- **UL LISTED FOR MOUNTING IN FURNITURE**
- 15A





## AC POWER & DATA CONNECTIVITY SOLUTION

M-POWER-4TW-RASR-BZ5ATP

Specs:

# Distributed by



Mormax Company, Inc.
8 Westchester Plaza

Elmsford, NY 10523

914-699-0101

sales@mormax.com
mormax.com

Modules/Ports:

- R Switched AC (Rocker Switch)
- A Tamper Resistant AC Receptacle
- S USB-C (25W High Speed Charging Port)