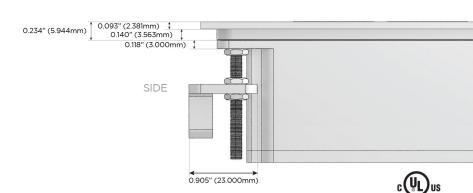

25W High Speed Charging Port)
- R Switched AC (Rocker Switch)
- D **Dimmer Switch**

## Plug:

Supplied with Low Profile Flat 45° Angle 120 VAC

Optional Standard Straight 120 VAC Plug

Optional Straight 120 VAC Pass-through Plug

- CLEAN, COMPACT DESIGN
- **STREAMLINED**
- LOW PROFILE
- SIDE-EXITING CORDS
- **PLUG & PLAY**
- 6' AC CORD & PLUG (FLAT PLUG STANDARD)
- **CUSTOMIZABLE CONFIGURATIONS AND FINISHES**
- **UL LISTED FOR MOUNTING IN FURNITURE**
- 15A





## AC POWER & DATA CONNECTIVITY SOLUTION

M-POWER-4TW-RASR-BZ5ATP

Specs:

# Distributed by



Mormax Company, Inc.
8 Westchester Plaza

Elmsford, NY 10523

914-699-0101

sales@mormax.com
mormax.com

Modules/Ports:

- R Switched AC (Rocker Switch)
- A Tamper Resistant AC Receptacle
- S USB-C (25W High Speed Charging Port)