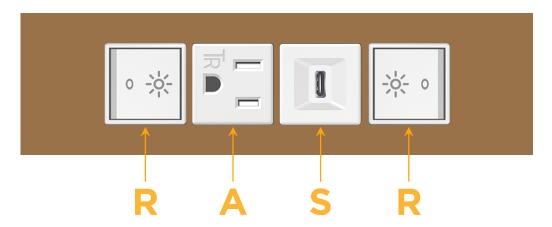

# Distributed by

Mormax Company, Inc.
8 Westchester Plaza

Elmsford, NY 10523

914-699-0101

sales@mormax.com
mormax.com

Modules/Ports:

- R Switched AC (Rocker Switch)
- A Tamper Resistant AC Receptacle
- S USB-C (25W High Speed Charging Port)