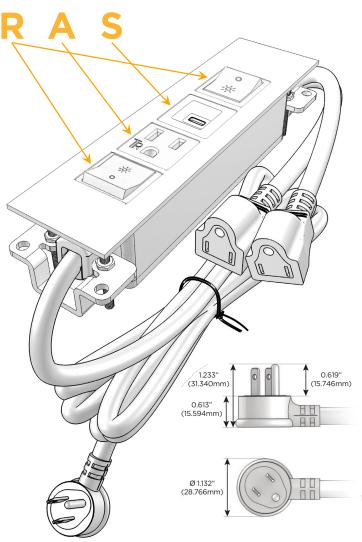

## Plug:

Supplied with Low Profile Flat 45° Angle 120 VAC

Optional Standard Straight 120 VAC Plug

Optional Straight 120 VAC Pass-through Plug

- CLEAN, COMPACT DESIGN
- **STREAMLINED**
- LOW PROFILE
- SIDE-EXITING CORDS
- **PLUG & PLAY**
- 6' AC CORD & PLUG (FLAT PLUG STANDARD)
- **CUSTOMIZABLE CONFIGURATIONS AND FINISHES**
- **UL LISTED FOR MOUNTING IN FURNITURE**
- 15A

# Distributed by

Mormax Company, Inc.
8 Westchester Plaza

Elmsford, NY 10523

914-699-0101

sales@mormax.com
mormax.com

Modules/Ports:

- R Switched AC (Rocker Switch)
- A Tamper Resistant AC Receptacle
- S USB-C (25W High Speed Charging Port)