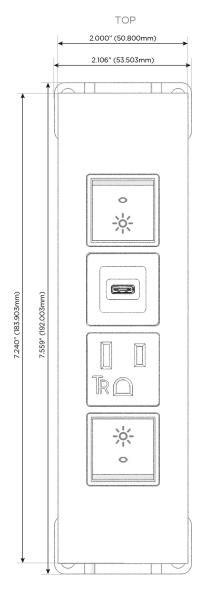

# **Module/Port Options:**

- A Tamper Resistant AC Receptacle
- E USB-A & USB-C (20W)
- M Double USB-A (Fast Charging Ports 18W)
- H HDMI
- 6 CAT 6
- 12 RJ 12
- X Switched AC
- Y 3-Way Switch (Low Voltage)
- V USB-C (45W High Speed Charging Port)
- S USB-C (25W High Speed Charging Port)
- R Switched AC (Rocker Switch)
- **D** Dimmer Switch

## **Modules/Ports:**

- Switched AC (Rocker Switch)
- **Tamper Resistant AC Receptacle**
- USB-C (25W High Speed Charging Port)