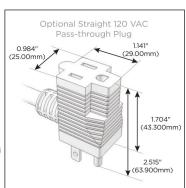

## Plug:

Supplied with Low Profile Flat 45° Angle 120 VAC Plug

Optional Standard Straight 120 VAC Plug

Optional Straight 120 VAC Pass-through Plug

- CLEAN, COMPACT DESIGN
- STREAMLINED
- LOW PROFILE
- SIDE-EXITING CORDS
- PLUG & PLAY
- 6' AC CORD & PLUG (FLAT PLUG STANDARD)
- CUSTOMIZABLE CONFIGURATIONS AND FINISHES
- UL LISTED FOR MOUNTING IN FURNITURE
- 15A