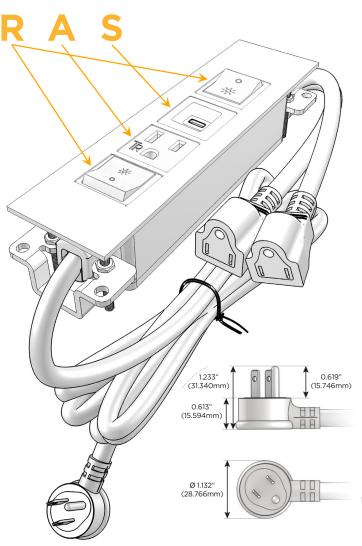

# **Module/Port Options:**

- A Tamper Resistant AC Receptacle
- E USB-A & USB-C (20W)
- M Double USB-A (Fast Charging Ports 18W)
- H HDMI
- 6 CAT 6
- 12 RJ 12
- X Switched AC
- Y 3-Way Switch (Low Voltage)
- V USB-C (45W High Speed Charging Port)
- S USB-C (25W High Speed Charging Port)
- R Switched AC (Rocker Switch)
- **D** Dimmer Switch

## Plug:

Supplied with Low Profile Flat 45° Angle 120 VAC Plug

Optional Standard Straight 120 VAC Plug

Optional Straight 120 VAC Pass-through Plug

- CLEAN, COMPACT DESIGN
- STREAMLINED
- LOW PROFILE
- SIDE-EXITING CORDS
- PLUG & PLAY
- 6' AC CORD & PLUG (FLAT PLUG STANDARD)
- CUSTOMIZABLE CONFIGURATIONS AND FINISHES
- UL LISTED FOR MOUNTING IN FURNITURE
- 15A

## **Modules/Ports:**

- Switched AC (Rocker Switch)
- **Tamper Resistant AC Receptacle**
- USB-C (25W High Speed Charging Port)