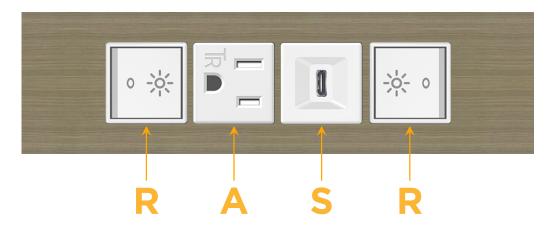

# **Module/Port Options:**

- A Tamper Resistant AC Receptacle
- E USB-A & USB-C (20W)
- M Double USB-A (Fast Charging Ports 18W)
- H HDMI
- 6 CAT 6
- 12 RJ 12
- X Switched AC
- Y 3-Way Switch (Low Voltage)
- V USB-C (45W High Speed Charging Port)
- S USB-C (25W High Speed Charging Port)
- R Switched AC (Rocker Switch)
- **D** Dimmer Switch

## **Modules/Ports:**

- Switched AC (Rocker Switch)
- **Tamper Resistant AC Receptacle**
- USB-C (25W High Speed Charging Port)