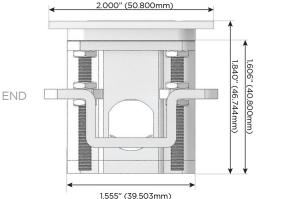

#### Plug:

Supplied with Low Profile Flat 45° Angle 120 VAC Plug

**Optional Standard Straight 120 VAC Plug** 

Optional Straight 120 VAC Pass-through Plug

- CLEAN, COMPACT DESIGN
- STREAMLINED
- LOW PROFILE
- SIDE-EXITING CORDS
- PLUG & PLAY
- 6' AC CORD & PLUG (FLAT PLUG STANDARD)
- CUSTOMIZABLE CONFIGURATIONS AND FINISHES
- UL LISTED FOR MOUNTING IN FURNITURE
- 15A