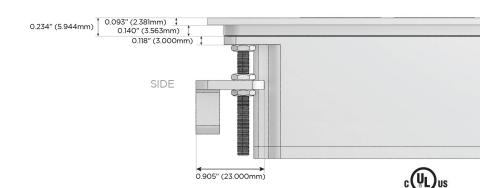

#### Plug:

Supplied with Low Profile Flat 45° Angle 120 VAC Plug

**Optional Standard Straight 120 VAC Plug** 

Optional Straight 120 VAC Pass-through Plug

- CLEAN, COMPACT DESIGN
- STREAMLINED
- LOW PROFILE
- SIDE-EXITING CORDS
- PLUG & PLAY
- 6' AC CORD & PLUG (FLAT PLUG STANDARD)
- CUSTOMIZABLE CONFIGURATIONS AND FINISHES
- UL LISTED FOR MOUNTING IN FURNITURE
- 15A