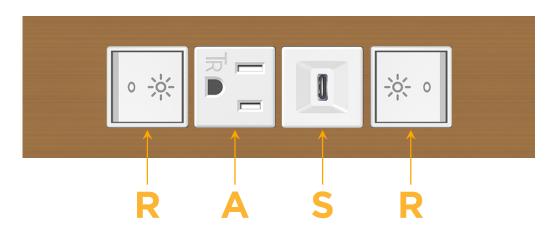

### Module/Port Options:

- A Tamper Resistant AC Receptacle
- E USB-A & USB-C (20W)
- M Double USB-A (Fast Charging Ports 18W)
- H HDMI
- 6 CAT 6
- 12 RJ 12
- X Switched AC
- Y 3-Way Switch (Low Voltage)
- V USB-C (45W High Speed Charging Port)
- S USB-C (25W High Speed Charging Port)
- R Switched AC (Rocker Switch)
- D Dimmer Switch