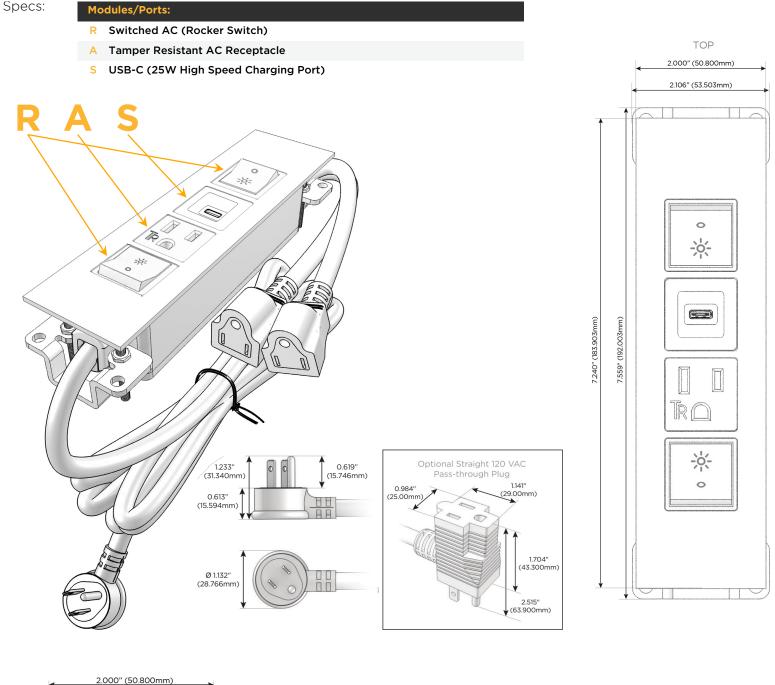

### Module/Port Options:

- A Tamper Resistant AC Receptacle
- E USB-A & USB-C (20W)
- M Double USB-A (Fast Charging Ports 18W)
- H HDMI
- 6 CAT 6
- 12 RJ 12
- X Switched AC
- Y 3-Way Switch (Low Voltage)
- V USB-C (45W High Speed Charging Port)
- S USB-C (25W High Speed Charging Port)
- R Switched AC (Rocker Switch)
- D Dimmer Switch

#### Plug:

Supplied with Low Profile Flat 45° Angle 120 VAC Plug

**Optional Standard Straight 120 VAC Plug** 

Optional Straight 120 VAC Pass-through Plug

- CLEAN, COMPACT DESIGN
- STREAMLINED
- LOW PROFILE
- SIDE-EXITING CORDS
- PLUG & PLAY
- 6' AC CORD & PLUG (FLAT PLUG STANDARD)
- CUSTOMIZABLE CONFIGURATIONS AND FINISHES
- UL LISTED FOR MOUNTING IN FURNITURE
- 15A