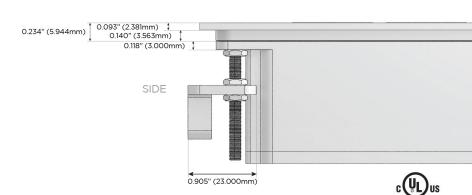

W High Speed Charging Port)
- R Switched AC (Rocker Switch)
- D **Dimmer Switch**

#### Plug:

Supplied with Low Profile Flat 45° Angle 120 VAC

Optional Standard Straight 120 VAC Plug

Optional Straight 120 VAC Pass-through Plug

- CLEAN, COMPACT DESIGN
- **STREAMLINED**
- LOW PROFILE
- SIDE-EXITING CORDS
- **PLUG & PLAY**
- 6' AC CORD & PLUG (FLAT PLUG STANDARD)
- **CUSTOMIZABLE CONFIGURATIONS AND FINISHES**
- **UL LISTED FOR MOUNTING IN FURNITURE**
- 15A





#### AC POWER & DATA CONNECTIVITY SOLUTION

M-POWER-4TW-RASR-BTP

Specs:

# Distributed by



Mormax Company, Inc. 8 Westchester Plaza

Elmsford, NY 10523

914-699-0101

mormax.com

sales@mormax.com

**Modules/Ports:** 

Switched AC (Rocker Switch)

**Tamper Resistant AC Receptacle** 

USB-C (25W High Speed Charging Port)