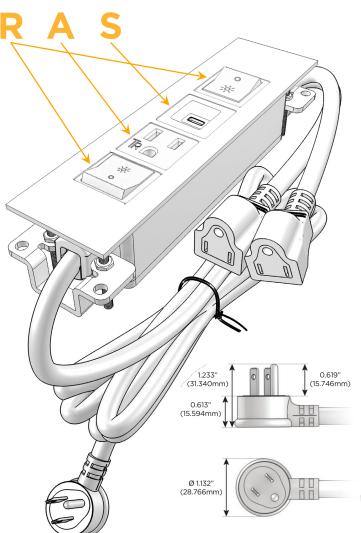

#### Plug:

Supplied with Low Profile Flat 45° Angle 120 VAC

Optional Standard Straight 120 VAC Plug

Optional Straight 120 VAC Pass-through Plug

- CLEAN, COMPACT DESIGN
- **STREAMLINED**
- LOW PROFILE
- SIDE-EXITING CORDS
- **PLUG & PLAY**
- 6' AC CORD & PLUG (FLAT PLUG STANDARD)
- **CUSTOMIZABLE CONFIGURATIONS AND FINISHES**
- **UL LISTED FOR MOUNTING IN FURNITURE**
- 15A