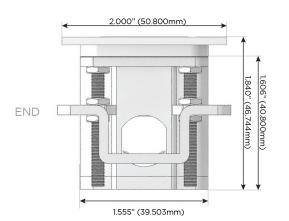

25W High Speed Charging Port)
- R Switched AC (Rocker Switch)
- D **Dimmer Switch**

#### Plug:

Supplied with Low Profile Flat 45° Angle 120 VAC

Optional Standard Straight 120 VAC Plug

Optional Straight 120 VAC Pass-through Plug

- CLEAN, COMPACT DESIGN
- **STREAMLINED**
- LOW PROFILE
- SIDE-EXITING CORDS
- **PLUG & PLAY**
- 6' AC CORD & PLUG (FLAT PLUG STANDARD)
- **CUSTOMIZABLE CONFIGURATIONS AND FINISHES**
- **UL LISTED FOR MOUNTING IN FURNITURE**
- 15A





#### AC POWER & DATA CONNECTIVITY SOLUTION

M-POWER-4TW-RASR-BTP

Specs:

# Distributed by



Mormax Company, Inc. 8 Westchester Plaza

Elmsford, NY 10523

914-699-0101

mormax.com

sales@mormax.com

**Modules/Ports:** 

Switched AC (Rocker Switch)

**Tamper Resistant AC Receptacle** 

USB-C (25W High Speed Charging Port)