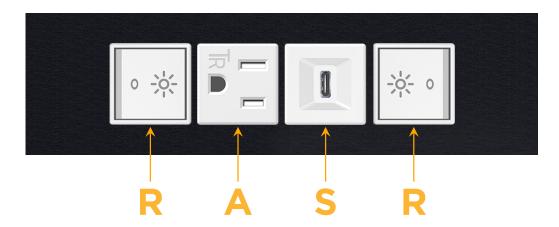

#### **Module/Port Options:**

- **Tamper Resistant AC Receptacle**
- USB-A & USB-C (20W)
- Double USB-A (Fast Charging Ports 18W)
- **HDMI**
- CAT 6
- 12 RJ 12
- X Switched AC
- 3-Way Switch (Low Voltage)
- V USB-C (45W High Speed Charging Port)
- USB-C (25W High Speed Charging Port)
- R Switched AC (Rocker Switch)
- D **Dimmer Switch**

# Distributed by

Mormax Company, Inc. 8 Westchester Plaza

Elmsford, NY 10523

914-699-0101

mormax.com

sales@mormax.com

**Modules/Ports:** 

Switched AC (Rocker Switch)

**Tamper Resistant AC Receptacle** 

USB-C (25W High Speed Charging Port)