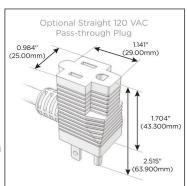

#### Plug:

Supplied with Low Profile Flat 45° Angle 120 VAC

Optional Standard Straight 120 VAC Plug

Optional Straight 120 VAC Pass-through Plug

- CLEAN, COMPACT DESIGN
- **STREAMLINED**
- LOW PROFILE
- SIDE-EXITING CORDS
- **PLUG & PLAY**
- 6' AC CORD & PLUG (FLAT PLUG STANDARD)
- **CUSTOMIZABLE CONFIGURATIONS AND FINISHES**
- **UL LISTED FOR MOUNTING IN FURNITURE**
- 15A