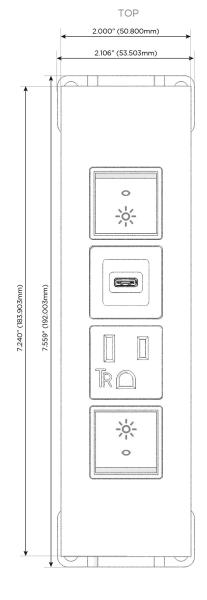

#### **Module/Port Options:**

- **Tamper Resistant AC Receptacle**
- USB-A & USB-C (20W)
- Double USB-A (Fast Charging Ports 18W)
- **HDMI**
- CAT 6
- 12 RJ 12
- X Switched AC
- 3-Way Switch (Low Voltage)
- V USB-C (45W High Speed Charging Port)
- USB-C (25W High Speed Charging Port)
- R Switched AC (Rocker Switch)
- D **Dimmer Switch**

# Distributed by

Mormax Company, Inc. 8 Westchester Plaza

Elmsford, NY 10523

914-699-0101

mormax.com

sales@mormax.com

**Modules/Ports:** 

Switched AC (Rocker Switch)

**Tamper Resistant AC Receptacle** 

USB-C (25W High Speed Charging Port)