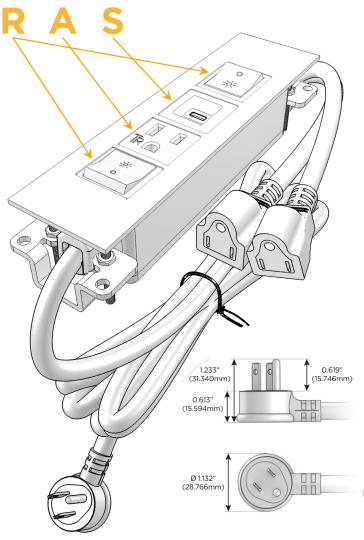

#### Plug:

Supplied with Low Profile Flat 45° Angle 120 VAC

Optional Standard Straight 120 VAC Plug

Optional Straight 120 VAC Pass-through Plug

- CLEAN, COMPACT DESIGN
- **STREAMLINED**
- LOW PROFILE
- SIDE-EXITING CORDS
- **PLUG & PLAY**
- 6' AC CORD & PLUG (FLAT PLUG STANDARD)
- **CUSTOMIZABLE CONFIGURATIONS AND FINISHES**
- **UL LISTED FOR MOUNTING IN FURNITURE**
- 15A

## **Modules/Ports:**

- R Switched AC (Rocker Switch)
- A Tamper Resistant AC Receptacle
- S USB-C (25W High Speed Charging Port)