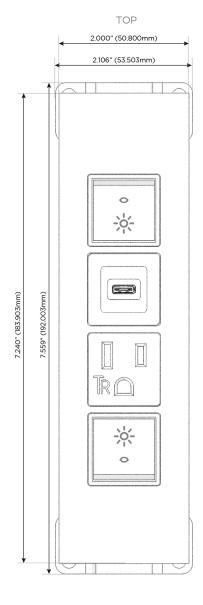

## **Modules/Ports:**

- R Switched AC (Rocker Switch)
- A Tamper Resistant AC Receptacle
- S USB-C (25W High Speed Charging Port)