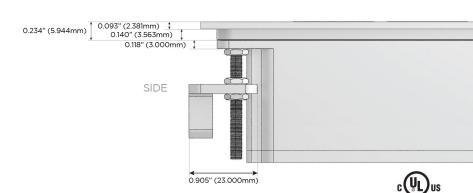

Switched AC (Rocker Switch)
- D **Dimmer Switch**

#### Plug:

Supplied with Low Profile Flat 45° Angle 120 VAC

Optional Standard Straight 120 VAC Plug

Optional Straight 120 VAC Pass-through Plug

- CLEAN, COMPACT DESIGN
- **STREAMLINED**
- LOW PROFILE
- SIDE-EXITING CORDS
- **PLUG & PLAY**
- 6' AC CORD & PLUG (FLAT PLUG STANDARD)
- **CUSTOMIZABLE CONFIGURATIONS AND FINISHES**
- **UL LISTED FOR MOUNTING IN FURNITURE**
- 15A





#### AC POWER & DATA CONNECTIVITY SOLUTION

M-POWER-4TW-RASR-BRTP

# Distributed by



Mormax Company, Inc.

8 Westchester Plaza

Elmsford, NY 10523

<u>&</u>

914-699-0101

sales@mormax.com mormax.com

TW-RASR-BRTP

Specs:

## **Modules/Ports:**

- R Switched AC (Rocker Switch)
- A Tamper Resistant AC Receptacle
- S USB-C (25W High Speed Charging Port)