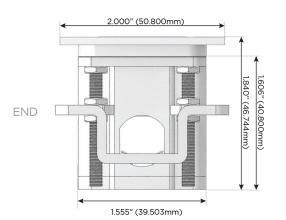

R Switched AC (Rocker Switch)
- D **Dimmer Switch**

#### Plug:

Supplied with Low Profile Flat 45° Angle 120 VAC

Optional Standard Straight 120 VAC Plug

Optional Straight 120 VAC Pass-through Plug

- CLEAN, COMPACT DESIGN
- **STREAMLINED**
- LOW PROFILE
- SIDE-EXITING CORDS
- **PLUG & PLAY**
- 6' AC CORD & PLUG (FLAT PLUG STANDARD)
- **CUSTOMIZABLE CONFIGURATIONS AND FINISHES**
- **UL LISTED FOR MOUNTING IN FURNITURE**
- 15A





#### AC POWER & DATA CONNECTIVITY SOLUTION

M-POWER-4TW-RASR-BRTP

# Distributed by



Mormax Company, Inc.

8 Westchester Plaza

Elmsford, NY 10523

<u>&</u>

914-699-0101

sales@mormax.com mormax.com

TW-RASR-BRTP

Specs:

## **Modules/Ports:**

- R Switched AC (Rocker Switch)
- A Tamper Resistant AC Receptacle
- S USB-C (25W High Speed Charging Port)