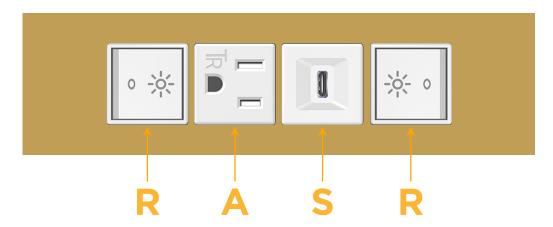

## **Modules/Ports:**

- R Switched AC (Rocker Switch)
- A Tamper Resistant AC Receptacle
- S USB-C (25W High Speed Charging Port)