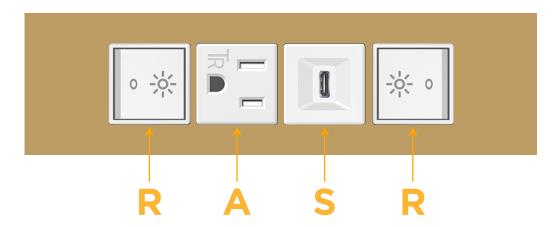

## Modules/Ports:

- R Switched AC (Rocker Switch)
- A Tamper Resistant AC Receptacle
- S USB-C (25W High Speed Charging Port)