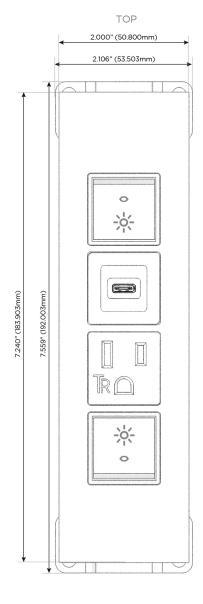

#### **Module/Port Options:**

- **Tamper Resistant AC Receptacle**
- USB-A & USB-C (20W)
- Double USB-A (Fast Charging Ports 18W)
- **HDMI**
- CAT 6
- 12 RJ 12
- X Switched AC
- 3-Way Switch (Low Voltage)
- V USB-C (45W High Speed Charging Port)
- USB-C (25W High Speed Charging Port)
- R Switched AC (Rocker Switch)
- D **Dimmer Switch**

## Modules/Ports:

- R Switched AC (Rocker Switch)
- A Tamper Resistant AC Receptacle
- S USB-C (25W High Speed Charging Port)