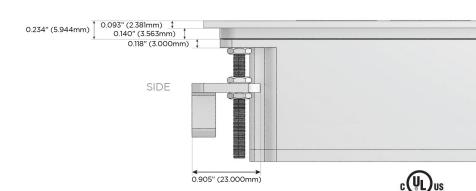

harging Port)
- R Switched AC (Rocker Switch)
- D **Dimmer Switch**

#### Plug:

Supplied with Low Profile Flat 45° Angle 120 VAC

Optional Standard Straight 120 VAC Plug

Optional Straight 120 VAC Pass-through Plug

- CLEAN, COMPACT DESIGN
- **STREAMLINED**
- LOW PROFILE
- SIDE-EXITING CORDS
- **PLUG & PLAY**
- 6' AC CORD & PLUG (FLAT PLUG STANDARD)
- **CUSTOMIZABLE CONFIGURATIONS AND FINISHES**
- **UL LISTED FOR MOUNTING IN FURNITURE**
- 15A





#### AC POWER & DATA CONNECTIVITY SOLUTION

M-POWER-4TW-RASR-BRATP

Specs:

# Distributed by



Mormax Company, Inc.
8 Westchester Plaza

Elmsford, NY 10523

<u>&</u>

914-699-0101

sales@mormax.com
mormax.com

## Modules/Ports:

- R Switched AC (Rocker Switch)
- A Tamper Resistant AC Receptacle
- S USB-C (25W High Speed Charging Port)