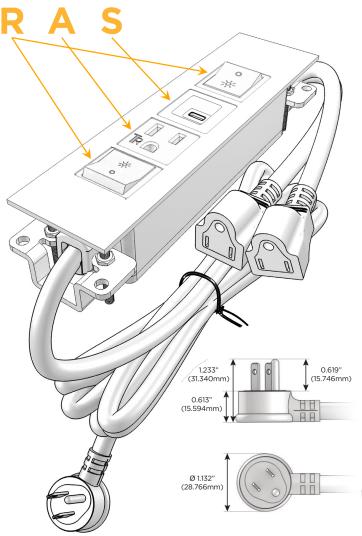

#### Plug:

Supplied with Low Profile Flat 45° Angle 120 VAC

Optional Standard Straight 120 VAC Plug

Optional Straight 120 VAC Pass-through Plug

- CLEAN, COMPACT DESIGN
- **STREAMLINED**
- LOW PROFILE
- SIDE-EXITING CORDS
- **PLUG & PLAY**
- 6' AC CORD & PLUG (FLAT PLUG STANDARD)
- **CUSTOMIZABLE CONFIGURATIONS AND FINISHES**
- **UL LISTED FOR MOUNTING IN FURNITURE**
- 15A