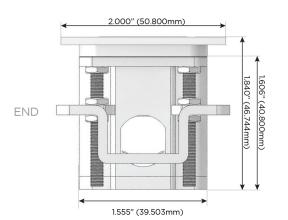

Charging Port)
- R Switched AC (Rocker Switch)
- D **Dimmer Switch**

#### Plug:

Supplied with Low Profile Flat 45° Angle 120 VAC

Optional Standard Straight 120 VAC Plug

Optional Straight 120 VAC Pass-through Plug

- CLEAN, COMPACT DESIGN
- **STREAMLINED**
- LOW PROFILE
- SIDE-EXITING CORDS
- **PLUG & PLAY**
- 6' AC CORD & PLUG (FLAT PLUG STANDARD)
- **CUSTOMIZABLE CONFIGURATIONS AND FINISHES**
- **UL LISTED FOR MOUNTING IN FURNITURE**
- 15A





#### AC POWER & DATA CONNECTIVITY SOLUTION

M-POWER-4TW-RASR-BRATP

Specs:

# Distributed by



Mormax Company, Inc.
8 Westchester Plaza

Elmsford, NY 10523

<u>&</u>

914-699-0101

sales@mormax.com
mormax.com

## Modules/Ports:

- R Switched AC (Rocker Switch)
- A Tamper Resistant AC Receptacle
- S USB-C (25W High Speed Charging Port)