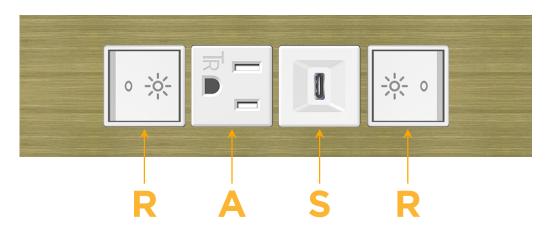

# Modules/Ports:

- R Switched AC (Rocker Switch)
- A Tamper Resistant AC Receptacle
- S USB-C (25W High Speed Charging Port)