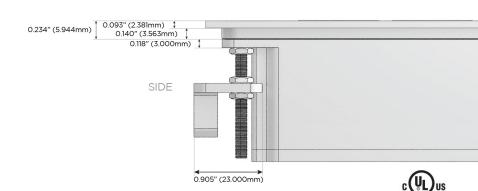

d Charging Port)
- R Switched AC (Rocker Switch)
- D Dimmer Switch

#### Plug:

Supplied with Low Profile Flat 45° Angle 120 VAC

Optional Standard Straight 120 VAC Plug

Optional Straight 120 VAC Pass-through Plug

- CLEAN, COMPACT DESIGN
- **STREAMLINED**
- LOW PROFILE
- SIDE-EXITING CORDS
- **PLUG & PLAY**
- 6' AC CORD & PLUG (FLAT PLUG STANDARD)
- **CUSTOMIZABLE CONFIGURATIONS AND FINISHES**
- **UL LISTED FOR MOUNTING IN FURNITURE**
- 15A





Specs:

#### AC POWER & DATA CONNECTIVITY SOLUTION

M-POWER-4TW-RASR-BRAATP

## Distributed by



Mormax Company, Inc.
8 Westchester Plaza

Elmsford, NY 10523

<u>&</u>

914-699-0101

sales@mormax.com
mormax.com

# Modules/Ports:

- R Switched AC (Rocker Switch)
- A Tamper Resistant AC Receptacle
- S USB-C (25W High Speed Charging Port)