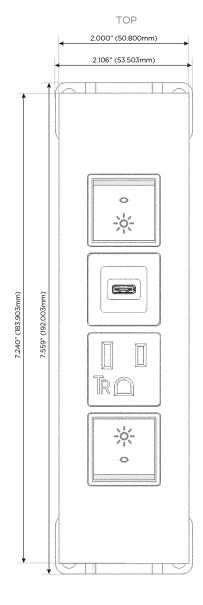

#### **Module/Port Options:**

- **Tamper Resistant AC Receptacle**
- USB-A & USB-C (20W)
- Double USB-A (Fast Charging Ports 18W)
- **HDMI**
- CAT 6
- 12 RJ 12
- X Switched AC
- 3-Way Switch (Low Voltage)
- V USB-C (45W High Speed Charging Port)
- USB-C (25W High Speed Charging Port)
- R Switched AC (Rocker Switch)
- D Dimmer Switch

# Modules/Ports:

- R Switched AC (Rocker Switch)
- A Tamper Resistant AC Receptacle
- S USB-C (25W High Speed Charging Port)