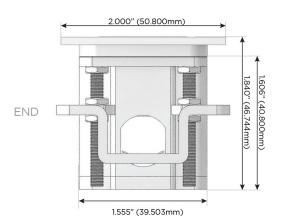

eed Charging Port)
- R Switched AC (Rocker Switch)
- D Dimmer Switch

#### Plug:

Supplied with Low Profile Flat 45° Angle 120 VAC

Optional Standard Straight 120 VAC Plug

Optional Straight 120 VAC Pass-through Plug

- CLEAN, COMPACT DESIGN
- **STREAMLINED**
- LOW PROFILE
- SIDE-EXITING CORDS
- **PLUG & PLAY**
- 6' AC CORD & PLUG (FLAT PLUG STANDARD)
- **CUSTOMIZABLE CONFIGURATIONS AND FINISHES**
- **UL LISTED FOR MOUNTING IN FURNITURE**
- 15A





Specs:

#### AC POWER & DATA CONNECTIVITY SOLUTION

M-POWER-4TW-RASR-BRAATP

## Distributed by



Mormax Company, Inc.
8 Westchester Plaza

Elmsford, NY 10523

<u>&</u>

914-699-0101

sales@mormax.com
mormax.com

# Modules/Ports:

- R Switched AC (Rocker Switch)
- A Tamper Resistant AC Receptacle
- S USB-C (25W High Speed Charging Port)