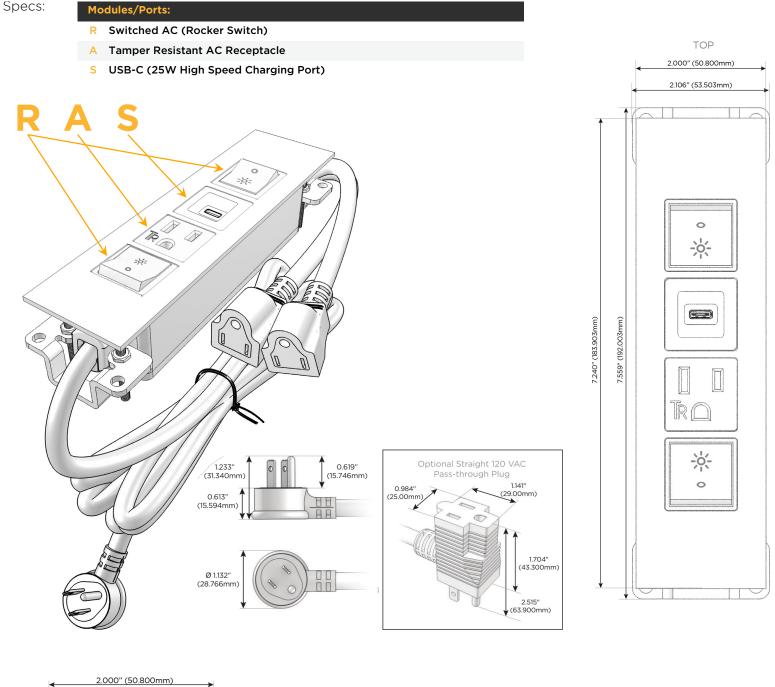

### Module/Port Options:

- A Tamper Resistant AC Receptacle
- E USB-A & USB-C (20W)
- M Double USB-A (Fast Charging Ports 18W)
- H HDMI
- 6 CAT 6
- 12 RJ 12
- X Switched AC
- Y 3-Way Switch (Low Voltage)
- V USB-C (45W High Speed Charging Port)
- S USB-C (25W High Speed Charging Port)
- R Switched AC (Rocker Switch)
- D Dimmer Switch

#### Plug:

Supplied with Low Profile Flat 45° Angle 120 VAC Plug

**Optional Standard Straight 120 VAC Plug** 

Optional Straight 120 VAC Pass-through Plug

- CLEAN, COMPACT DESIGN
- STREAMLINED
- LOW PROFILE
- SIDE-EXITING CORDS
- PLUG & PLAY
- 6' AC CORD & PLUG (FLAT PLUG STANDARD)
- CUSTOMIZABLE CONFIGURATIONS AND FINISHES
- UL LISTED FOR MOUNTING IN FURNITURE
- 15A