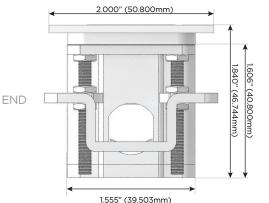

#### Plug:

Supplied with Low Profile Flat 45° Angle 120 VAC Plug

**Optional Standard Straight 120 VAC Plug** 

Optional Straight 120 VAC Pass-through Plug

- CLEAN, COMPACT DESIGN
- STREAMLINED
- LOW PROFILE
- SIDE-EXITING CORDS
- PLUG & PLAY
- 6' AC CORD & PLUG (FLAT PLUG STANDARD)
- CUSTOMIZABLE CONFIGURATIONS AND FINISHES
- UL LISTED FOR MOUNTING IN FURNITURE
- 15A