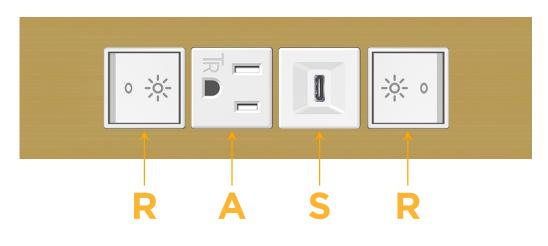

### Module/Port Options:

- A Tamper Resistant AC Receptacle
- E USB-A & USB-C (20W)
- M Double USB-A (Fast Charging Ports 18W)
- H HDMI
- 6 CAT 6
- 12 RJ 12
- X Switched AC
- Y 3-Way Switch (Low Voltage)
- V USB-C (45W High Speed Charging Port)
- S USB-C (25W High Speed Charging Port)
- R Switched AC (Rocker Switch)
- D Dimmer Switch