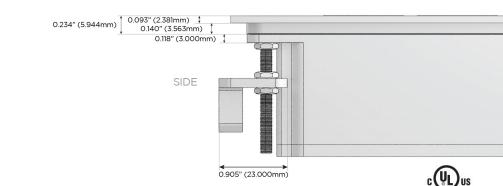

#### Plug:

Supplied with Low Profile Flat 45° Angle 120 VAC Plug

**Optional Standard Straight 120 VAC Plug** 

Optional Straight 120 VAC Pass-through Plug

- CLEAN, COMPACT DESIGN
- STREAMLINED
- LOW PROFILE
- SIDE-EXITING CORDS
- PLUG & PLAY
- 6' AC CORD & PLUG (FLAT PLUG STANDARD)
- CUSTOMIZABLE CONFIGURATIONS AND FINISHES
- UL LISTED FOR MOUNTING IN FURNITURE
- 15A