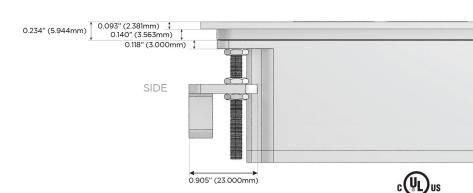

## Features:

### **Module/Port Options:**

- **Tamper Resistant AC Receptacle**
- USB-A & USB-C (20W)
- Double USB-A (Fast Charging Ports 18W)
- **HDMI**
- CAT 6
- 12 RJ 12
- X Switched AC
- 3-Way Switch (Low Voltage)
- V USB-C (45W High Speed Charging Port)
- USB-C (25W High Speed Charging Port)
- R Switched AC (Rocker Switch)
- D **Dimmer Switch**

### Plug:

Supplied with Low Profile Flat 45° Angle 120 VAC

Optional Standard Straight 120 VAC Plug

Optional Straight 120 VAC Pass-through Plug

- CLEAN, COMPACT DESIGN
- **STREAMLINED**
- LOW PROFILE
- SIDE-EXITING CORDS
- **PLUG & PLAY**
- 6' AC CORD & PLUG (FLAT PLUG STANDARD)
- **CUSTOMIZABLE CONFIGURATIONS AND FINISHES**
- **UL LISTED FOR MOUNTING IN FURNITURE**
- 15A