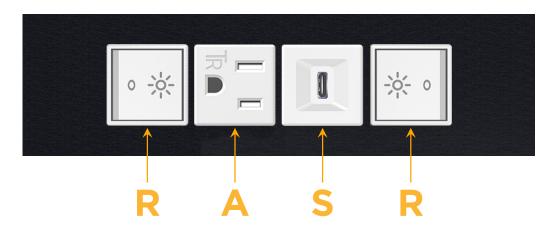

### **Module/Port Options:**

- **Tamper Resistant AC Receptacle**
- USB-A & USB-C (20W)
- Double USB-A (Fast Charging Ports 18W)
- **HDMI**
- CAT 6
- 12 RJ 12
- X Switched AC
- 3-Way Switch (Low Voltage)
- V USB-C (45W High Speed Charging Port)
- USB-C (25W High Speed Charging Port)
- R Switched AC (Rocker Switch)
- D **Dimmer Switch**

#### Specs: **Modules/Ports:**

- Switched AC (Rocker Switch)
- **Tamper Resistant AC Receptacle**
- USB-C (25W High Speed Charging Port)