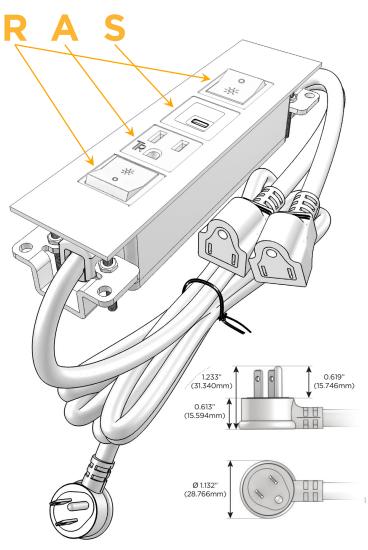

### **Module/Port Options:**

- **Tamper Resistant AC Receptacle**
- USB-A & USB-C (20W)
- Double USB-A (Fast Charging Ports 18W)
- **HDMI**
- CAT 6
- 12 RJ 12
- X Switched AC
- 3-Way Switch (Low Voltage)
- V USB-C (45W High Speed Charging Port)
- USB-C (25W High Speed Charging Port)
- R Switched AC (Rocker Switch)
- D **Dimmer Switch**

### Plug:

Supplied with Low Profile Flat 45° Angle 120 VAC

Optional Standard Straight 120 VAC Plug

Optional Straight 120 VAC Pass-through Plug

- CLEAN, COMPACT DESIGN
- **STREAMLINED**
- LOW PROFILE
- SIDE-EXITING CORDS
- **PLUG & PLAY**
- 6' AC CORD & PLUG (FLAT PLUG STANDARD)
- **CUSTOMIZABLE CONFIGURATIONS AND FINISHES**
- **UL LISTED FOR MOUNTING IN FURNITURE**
- 15A

#### Specs: **Modules/Ports:**

- Switched AC (Rocker Switch)
- **Tamper Resistant AC Receptacle**
- USB-C (25W High Speed Charging Port)