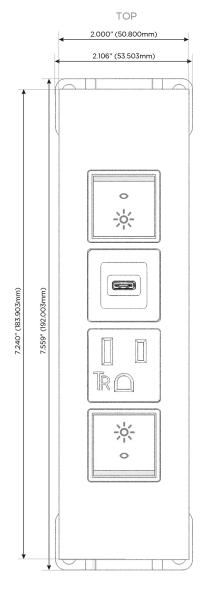

### **Module/Port Options:**

- **Tamper Resistant AC Receptacle**
- USB-A & USB-C (20W)
- Double USB-A (Fast Charging Ports 18W)
- **HDMI**
- CAT 6
- 12 RJ 12
- X Switched AC
- 3-Way Switch (Low Voltage)
- V USB-C (45W High Speed Charging Port)
- USB-C (25W High Speed Charging Port)
- R Switched AC (Rocker Switch)
- D **Dimmer Switch**

#### Specs: **Modules/Ports:**

- Switched AC (Rocker Switch)
- **Tamper Resistant AC Receptacle**
- USB-C (25W High Speed Charging Port)