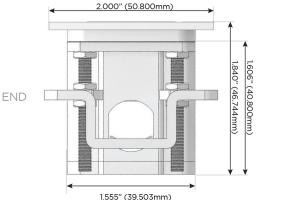

#### Plug:

Supplied with Low Profile Flat 45° Angle 120 VAC Plug

- **Optional Standard Straight 120 VAC Plug**
- Optional Straight 120 VAC Pass-through Plug

- CLEAN, COMPACT DESIGN
- STREAMLINED
- LOW PROFILE
- SIDE-EXITING CORDS
- **PLUG & PLAY**
- 6' AC CORD & PLUG (FLAT PLUG STANDARD)
- CUSTOMIZABLE CONFIGURATIONS AND FINISHES
- UL LISTED FOR MOUNTING IN FURNITURE
- 15A