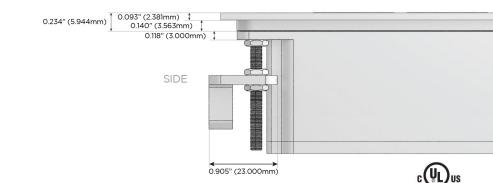

#### Plug:

Supplied with Low Profile Flat 45° Angle 120 VAC Plug

- **Optional Standard Straight 120 VAC Plug**
- Optional Straight 120 VAC Pass-through Plug

- CLEAN, COMPACT DESIGN
- STREAMLINED
- LOW PROFILE
- SIDE-EXITING CORDS
- **PLUG & PLAY**
- 6' AC CORD & PLUG (FLAT PLUG STANDARD)
- CUSTOMIZABLE CONFIGURATIONS AND FINISHES
- UL LISTED FOR MOUNTING IN FURNITURE
- 15A