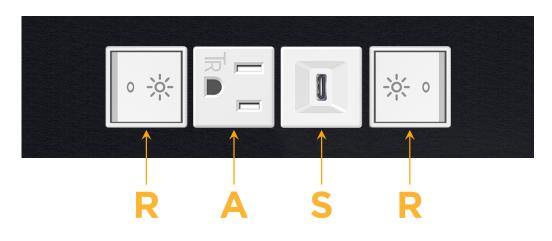

#### Module/Port Options:

- **Tamper Resistant AC Receptacle** Α
- USB-A & USB-C (20W) E
- Double USB-A (Fast Charging Ports 18W) M
- HDMI H.
- CAT 6 6
- 12 RJ 12
- X Switched AC
- 3-Way Switch (Low Voltage) Y
- V USB-C (45W High Speed Charging Port)
- USB-C (25W High Speed Charging Port)
- R Switched AC (Rocker Switch)
- D **Dimmer Switch**