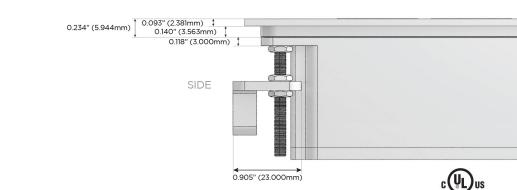

#### Plug:

Supplied with Low Profile Flat 45° Angle 120 VAC Plug

- **Optional Standard Straight 120 VAC Plug**
- Optional Straight 120 VAC Pass-through Plug

- CLEAN, COMPACT DESIGN
- STREAMLINED
- LOW PROFILE
- SIDE-EXITING CORDS
- **PLUG & PLAY**
- 6' AC CORD & PLUG (FLAT PLUG STANDARD)
- CUSTOMIZABLE CONFIGURATIONS AND FINISHES
- UL LISTED FOR MOUNTING IN FURNITURE
- 15A