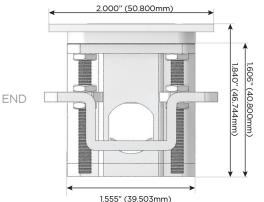

#### Plug:

Supplied with Low Profile Flat 45° Angle 120 VAC Plug

- **Optional Standard Straight 120 VAC Plug**
- Optional Straight 120 VAC Pass-through Plug

- CLEAN, COMPACT DESIGN
- STREAMLINED
- LOW PROFILE
- SIDE-EXITING CORDS
- **PLUG & PLAY**
- 6' AC CORD & PLUG (FLAT PLUG STANDARD)
- CUSTOMIZABLE CONFIGURATIONS AND FINISHES
- UL LISTED FOR MOUNTING IN FURNITURE
- 15A