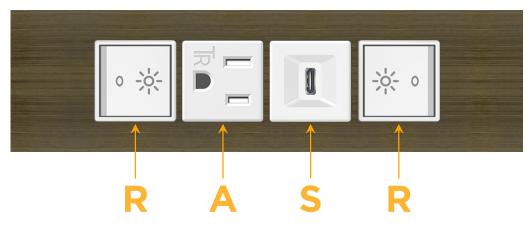

### Module/Port Options:

- **Tamper Resistant AC Receptacle** Α
- USB-A & USB-C (20W) E
- Double USB-A (Fast Charging Ports 18W) Μ
- HDMI H.
- CAT 6 6
- 12 RJ 12
- X Switched AC
- 3-Way Switch (Low Voltage) Y
- V USB-C (45W High Speed Charging Port)
- USB-C (25W High Speed Charging Port)
- R Switched AC (Rocker Switch)
- D **Dimmer Switch**