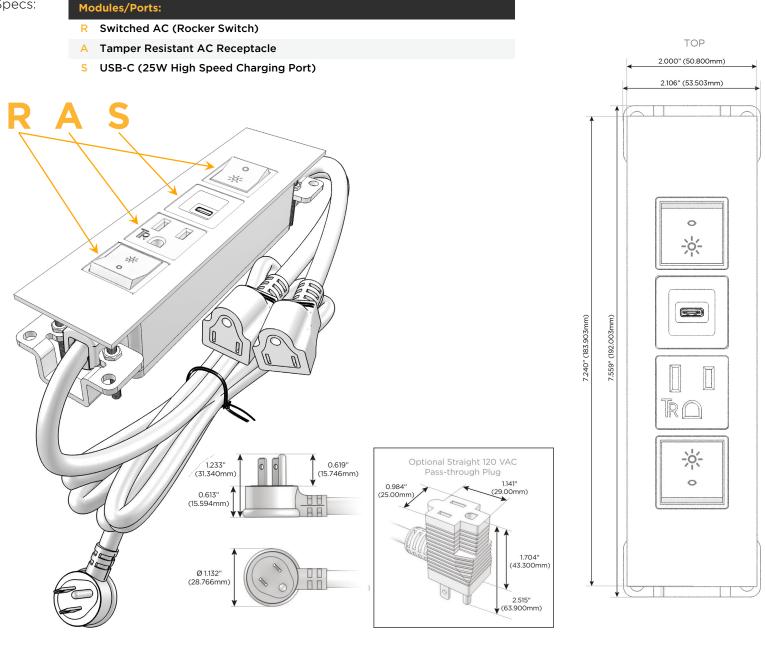

### Module/Port Options:

- **Tamper Resistant AC Receptacle** Α
- USB-A & USB-C (20W) E
- Double USB-A (Fast Charging Ports 18W) Μ
- HDMI H.
- CAT 6 6
- 12 RJ 12
- X Switched AC
- 3-Way Switch (Low Voltage) Y
- V USB-C (45W High Speed Charging Port)
- USB-C (25W High Speed Charging Port)
- R Switched AC (Rocker Switch)
- D **Dimmer Switch**

#### Plug:

Supplied with Low Profile Flat 45° Angle 120 VAC Plug

- **Optional Standard Straight 120 VAC Plug**
- Optional Straight 120 VAC Pass-through Plug

- CLEAN, COMPACT DESIGN
- STREAMLINED
- LOW PROFILE
- SIDE-EXITING CORDS
- **PLUG & PLAY**
- 6' AC CORD & PLUG (FLAT PLUG STANDARD)
- CUSTOMIZABLE CONFIGURATIONS AND FINISHES
- UL LISTED FOR MOUNTING IN FURNITURE
- 15A

# AC POWER & DATA CONNECTIVITY SOLUTION

M-POWER-4TW-RASR-APATP

Specs:

Mormax Company, Inc. 8 Westchester Plaza Elmsford, NY 10523

C 914-699-0101 sales@mormax.com  $\bigtriangledown$ mormax.com

LISTED

E491161 WER DIST