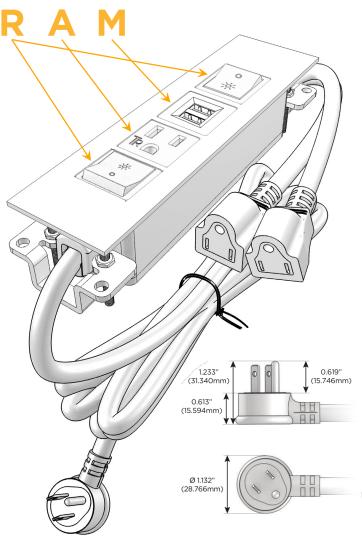

#### AC POWER & DATA CONNECTIVITY SOLUTION

M-POWER-4TW-RAMR-WTP

# Trim Plate Finish: WHITE (STEEL)

Custom Finishes Available

M-POWER-4TW-RAMR-WTP

## Plug:

Supplied with Low Profile Flat 45° Angle 120 VAC

Optional Standard Straight 120 VAC Plug

Optional Straight 120 VAC Pass-through Plug

- CLEAN, COMPACT DESIGN
- **STREAMLINED**
- LOW PROFILE
- SIDE-EXITING CORDS
- **PLUG & PLAY**
- 6' AC CORD & PLUG (FLAT PLUG STANDARD)
- **CUSTOMIZABLE CONFIGURATIONS AND FINISHES**
- **UL LISTED FOR MOUNTING IN FURNITURE**
- 15A

# **Modules/Ports:**

- R Switched AC (Rocker Switch)
- A Tamper Resistant AC Receptacle
- M Double USB-A (Fast Charging Ports 18W)