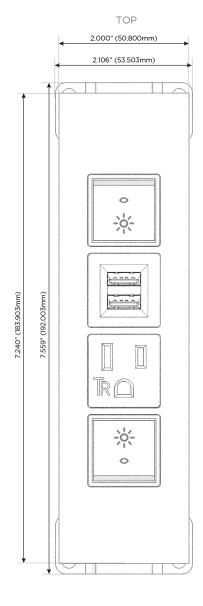

## **Module/Port Options:**

- **Tamper Resistant AC Receptacle**
- USB-A & USB-C (20W)
- Double USB-A (Fast Charging Ports 18W)
- **HDMI**
- CAT 6
- 12 RJ 12
- X Switched AC
- 3-Way Switch (Low Voltage)
- V USB-C (45W High Speed Charging Port)
- USB-C (25W High Speed Charging Port)
- R Switched AC (Rocker Switch)
- D **Dimmer Switch**