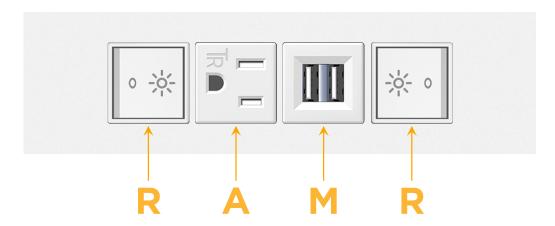

# **Modules/Ports:**

- R Switched AC (Rocker Switch)
- A Tamper Resistant AC Receptacle
- M Double USB-A (Fast Charging Ports 18W)