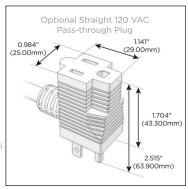

## Plug:

Supplied with Low Profile Flat 45° Angle 120 VAC

Optional Standard Straight 120 VAC Plug

Optional Straight 120 VAC Pass-through Plug

- CLEAN, COMPACT DESIGN
- **STREAMLINED**
- LOW PROFILE
- SIDE-EXITING CORDS
- **PLUG & PLAY**
- 6' AC CORD & PLUG (FLAT PLUG STANDARD)
- **CUSTOMIZABLE CONFIGURATIONS AND FINISHES**
- **UL LISTED FOR MOUNTING IN FURNITURE**
- 15A