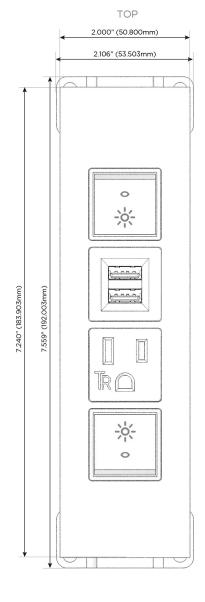

#### **Module/Port Options:**

- **Tamper Resistant AC Receptacle**
- USB-A & USB-C (20W)
- Double USB-A (Fast Charging Ports 18W)
- **HDMI**
- CAT 6
- 12 RJ 12
- X Switched AC
- 3-Way Switch (Low Voltage)
- V USB-C (45W High Speed Charging Port)
- USB-C (25W High Speed Charging Port)
- R Switched AC (Rocker Switch)
- D **Dimmer Switch**

# Modules/Ports:

- R Switched AC (Rocker Switch)
- A Tamper Resistant AC Receptacle
- M Double USB-A (Fast Charging Ports 18W)