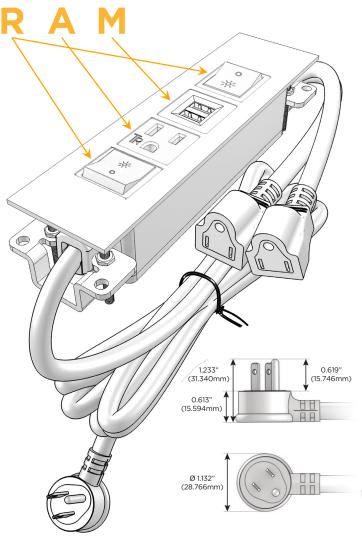

#### Plug:

Supplied with Low Profile Flat 45° Angle 120 VAC

Optional Standard Straight 120 VAC Plug

Optional Straight 120 VAC Pass-through Plug

- CLEAN, COMPACT DESIGN
- **STREAMLINED**
- LOW PROFILE
- SIDE-EXITING CORDS
- **PLUG & PLAY**
- 6' AC CORD & PLUG (FLAT PLUG STANDARD)
- **CUSTOMIZABLE CONFIGURATIONS AND FINISHES**
- **UL LISTED FOR MOUNTING IN FURNITURE**
- 15A

# Modules/Ports:

- R Switched AC (Rocker Switch)
- A Tamper Resistant AC Receptacle
- M Double USB-A (Fast Charging Ports 18W)