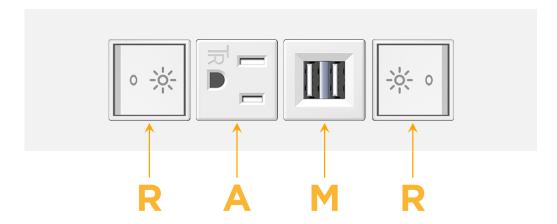

# Modules/Ports:

- R Switched AC (Rocker Switch)
- A Tamper Resistant AC Receptacle
- M Double USB-A (Fast Charging Ports 18W)