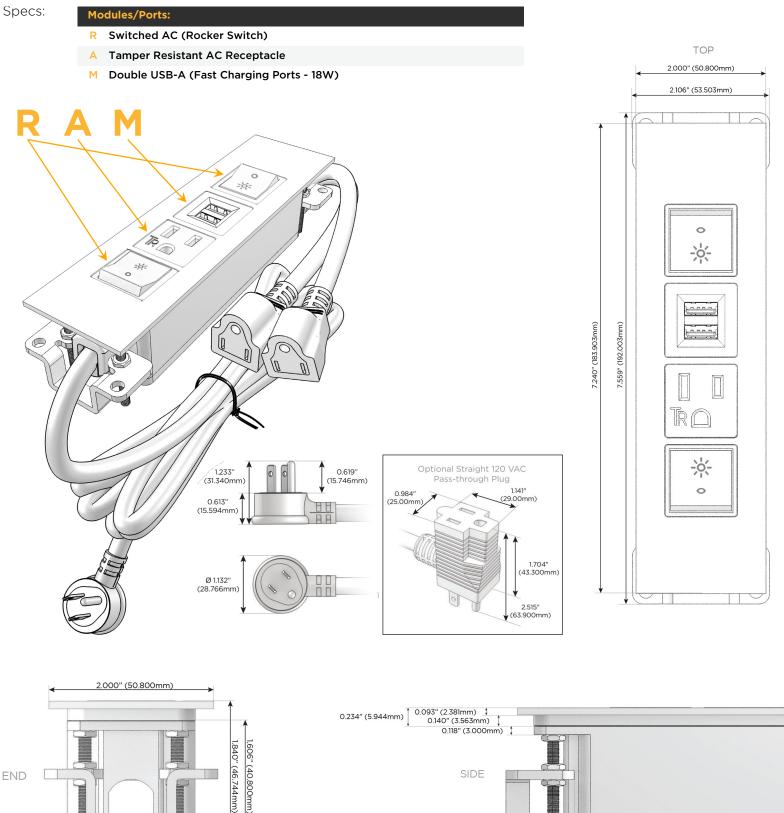

### Module/Port Options:

- A Tamper Resistant AC Receptacle
- E USB-A & USB-C (20W)
- M Double USB-A (Fast Charging Ports 18W)
- H HDMI
- 6 CAT 6
- 12 RJ 12
- X Switched AC
- Y 3-Way Switch (Low Voltage)
- V USB-C (45W High Speed Charging Port)
- S USB-C (25W High Speed Charging Port)
- R Switched AC (Rocker Switch)
- D Dimmer Switch

#### Plug:

Supplied with Low Profile Flat 45° Angle 120 VAC Plug

**Optional Standard Straight 120 VAC Plug** 

Optional Straight 120 VAC Pass-through Plug

- CLEAN, COMPACT DESIGN
- STREAMLINED
- LOW PROFILE
- SIDE-EXITING CORDS
- PLUG & PLAY
- 6' AC CORD & PLUG (FLAT PLUG STANDARD)
- CUSTOMIZABLE CONFIGURATIONS AND FINISHES
- UL LISTED FOR MOUNTING IN FURNITURE
- 15A