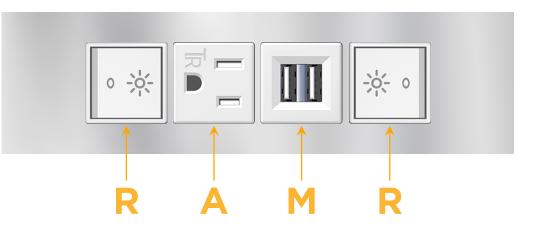

### Module/Port Options:

- A Tamper Resistant AC Receptacle
- E USB-A & USB-C (20W)
- M Double USB-A (Fast Charging Ports 18W)
- H HDMI
- 6 CAT 6
- 12 RJ 12
- X Switched AC
- Y 3-Way Switch (Low Voltage)
- V USB-C (45W High Speed Charging Port)
- S USB-C (25W High Speed Charging Port)
- R Switched AC (Rocker Switch)
- D Dimmer Switch