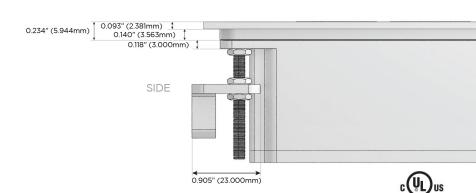

C (25W High Speed Charging Port)
- R Switched AC (Rocker Switch)
- D Dimmer Switch

## Plug:

Supplied with Low Profile Flat 45° Angle 120 VAC

Optional Standard Straight 120 VAC Plug

Optional Straight 120 VAC Pass-through Plug

- CLEAN, COMPACT DESIGN
- **STREAMLINED**
- LOW PROFILE
- SIDE-EXITING CORDS
- **PLUG & PLAY**
- 6' AC CORD & PLUG (FLAT PLUG STANDARD)
- **CUSTOMIZABLE CONFIGURATIONS AND FINISHES**
- **UL LISTED FOR MOUNTING IN FURNITURE**
- 15A





## AC POWER & DATA CONNECTIVITY SOLUTION

M-POWER-4TW-RAMR-SS4TP

Specs:

# Distributed by



Mormax Company, Inc.
8 Westchester Plaza

Elmsford, NY 10523

914-699-0101

sales@mormax.com mormax.com

Modules/Ports:

- R Switched AC (Rocker Switch)
- A Tamper Resistant AC Receptacle
- M Double USB-A (Fast Charging Ports 18W)