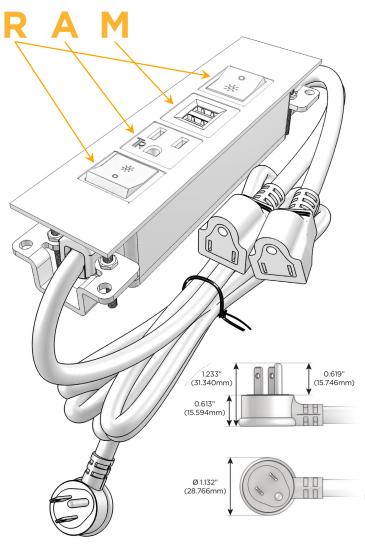

## Plug:

Supplied with Low Profile Flat 45° Angle 120 VAC

Optional Standard Straight 120 VAC Plug

Optional Straight 120 VAC Pass-through Plug

- CLEAN, COMPACT DESIGN
- **STREAMLINED**
- LOW PROFILE
- SIDE-EXITING CORDS
- **PLUG & PLAY**
- 6' AC CORD & PLUG (FLAT PLUG STANDARD)
- **CUSTOMIZABLE CONFIGURATIONS AND FINISHES**
- **UL LISTED FOR MOUNTING IN FURNITURE**
- 15A

# Distributed by

Mormax Company, Inc.
8 Westchester Plaza

Elmsford, NY 10523

914-699-0101

sales@mormax.com mormax.com

Modules/Ports:

- R Switched AC (Rocker Switch)
- A Tamper Resistant AC Receptacle
- M Double USB-A (Fast Charging Ports 18W)