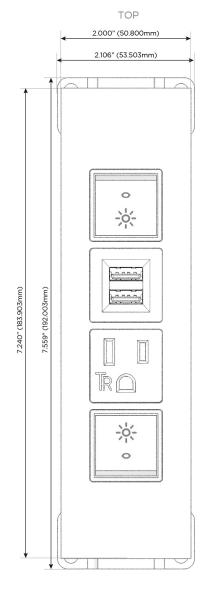

## **Module/Port Options:**

- **Tamper Resistant AC Receptacle**
- USB-A & USB-C (20W)
- Double USB-A (Fast Charging Ports 18W)
- **HDMI**
- CAT 6
- 12 RJ 12
- X Switched AC
- 3-Way Switch (Low Voltage)
- V USB-C (45W High Speed Charging Port)
- USB-C (25W High Speed Charging Port)
- R Switched AC (Rocker Switch)
- D Dimmer Switch

# Distributed by

Mormax Company, Inc.
8 Westchester Plaza

Elmsford, NY 10523

914-699-0101

sales@mormax.com mormax.com

Modules/Ports:

- R Switched AC (Rocker Switch)
- A Tamper Resistant AC Receptacle
- M Double USB-A (Fast Charging Ports 18W)