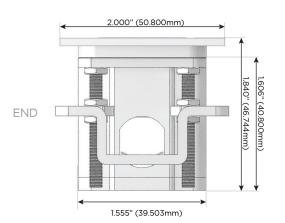

B-C (25W High Speed Charging Port)
- R Switched AC (Rocker Switch)
- D Dimmer Switch

## Plug:

Supplied with Low Profile Flat 45° Angle 120 VAC

Optional Standard Straight 120 VAC Plug

Optional Straight 120 VAC Pass-through Plug

- CLEAN, COMPACT DESIGN
- **STREAMLINED**
- LOW PROFILE
- SIDE-EXITING CORDS
- **PLUG & PLAY**
- 6' AC CORD & PLUG (FLAT PLUG STANDARD)
- **CUSTOMIZABLE CONFIGURATIONS AND FINISHES**
- **UL LISTED FOR MOUNTING IN FURNITURE**
- 15A





## AC POWER & DATA CONNECTIVITY SOLUTION

M-POWER-4TW-RAMR-SS4TP

Specs:

# Distributed by



Mormax Company, Inc.
8 Westchester Plaza

Elmsford, NY 10523

914-699-0101

sales@mormax.com mormax.com

Modules/Ports:

- R Switched AC (Rocker Switch)
- A Tamper Resistant AC Receptacle
- M Double USB-A (Fast Charging Ports 18W)