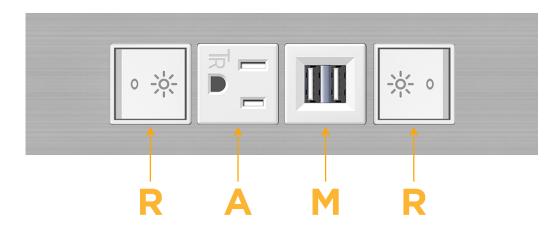

## **Module/Port Options:**

- **Tamper Resistant AC Receptacle**
- USB-A & USB-C (20W)
- Double USB-A (Fast Charging Ports 18W)
- **HDMI**
- CAT 6
- 12 RJ 12
- X Switched AC
- 3-Way Switch (Low Voltage)
- V USB-C (45W High Speed Charging Port)
- USB-C (25W High Speed Charging Port)
- R Switched AC (Rocker Switch)
- D Dimmer Switch

# Distributed by

Mormax Company, Inc.
8 Westchester Plaza

Elmsford, NY 10523

914-699-0101

sales@mormax.com mormax.com

Modules/Ports:

- R Switched AC (Rocker Switch)
- A Tamper Resistant AC Receptacle
- M Double USB-A (Fast Charging Ports 18W)