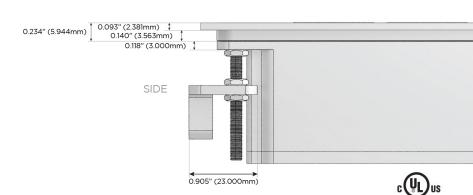

peed Charging Port)
- R Switched AC (Rocker Switch)
- D Dimmer Switch

#### Plug:

Supplied with Low Profile Flat 45° Angle 120 VAC

Optional Standard Straight 120 VAC Plug

Optional Straight 120 VAC Pass-through Plug

- CLEAN, COMPACT DESIGN
- **STREAMLINED**
- LOW PROFILE
- SIDE-EXITING CORDS
- **PLUG & PLAY**
- 6' AC CORD & PLUG (FLAT PLUG STANDARD)
- **CUSTOMIZABLE CONFIGURATIONS AND FINISHES**
- **UL LISTED FOR MOUNTING IN FURNITURE**
- 15A





Specs:

#### AC POWER & DATA CONNECTIVITY SOLUTION

M-POWER-4TW-RAMR-SS4ATP

# Distributed by



Mormax Company, Inc.
8 Westchester Plaza

Elmsford, NY 10523

<u>&</u>

914-699-0101

sales@mormax.com
mormax.com

Modules/Ports:

R Switched AC (Rocker Switch)

A Tamper Resistant AC Receptacle

M Double USB-A (Fast Charging Ports - 18W)