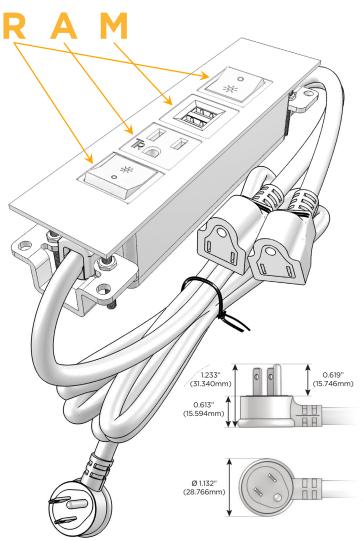

#### Plug:

Supplied with Low Profile Flat 45° Angle 120 VAC

Optional Standard Straight 120 VAC Plug

Optional Straight 120 VAC Pass-through Plug

- CLEAN, COMPACT DESIGN
- **STREAMLINED**
- LOW PROFILE
- SIDE-EXITING CORDS
- **PLUG & PLAY**
- 6' AC CORD & PLUG (FLAT PLUG STANDARD)
- **CUSTOMIZABLE CONFIGURATIONS AND FINISHES**
- **UL LISTED FOR MOUNTING IN FURNITURE**
- 15A