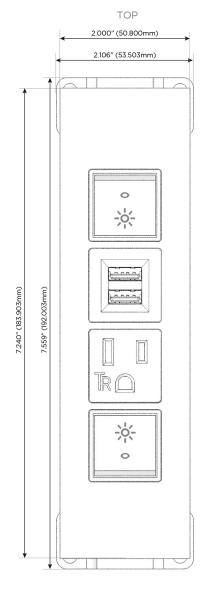

#### **Module/Port Options:**

- **Tamper Resistant AC Receptacle**
- USB-A & USB-C (20W)
- Double USB-A (Fast Charging Ports 18W)
- **HDMI**
- CAT 6
- 12 RJ 12
- X Switched AC
- 3-Way Switch (Low Voltage)
- V USB-C (45W High Speed Charging Port)
- USB-C (25W High Speed Charging Port)
- R Switched AC (Rocker Switch)
- D Dimmer Switch