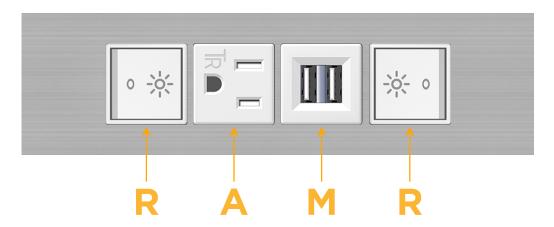

# Distributed by

Mormax Company, Inc.
8 Westchester Plaza

Elmsford, NY 10523

<u>&</u>

914-699-0101

sales@mormax.com
mormax.com

Modules/Ports:

R Switched AC (Rocker Switch)

A Tamper Resistant AC Receptacle

M Double USB-A (Fast Charging Ports - 18W)