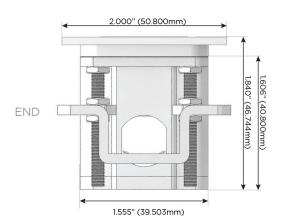

Speed Charging Port)
- R Switched AC (Rocker Switch)
- D Dimmer Switch

#### Plug:

Supplied with Low Profile Flat 45° Angle 120 VAC

Optional Standard Straight 120 VAC Plug

Optional Straight 120 VAC Pass-through Plug

- CLEAN, COMPACT DESIGN
- **STREAMLINED**
- LOW PROFILE
- SIDE-EXITING CORDS
- **PLUG & PLAY**
- 6' AC CORD & PLUG (FLAT PLUG STANDARD)
- **CUSTOMIZABLE CONFIGURATIONS AND FINISHES**
- **UL LISTED FOR MOUNTING IN FURNITURE**
- 15A





Specs:

#### AC POWER & DATA CONNECTIVITY SOLUTION

M-POWER-4TW-RAMR-SS4ATP

# Distributed by



Mormax Company, Inc.
8 Westchester Plaza

Elmsford, NY 10523

<u>&</u>

914-699-0101

sales@mormax.com
mormax.com

Modules/Ports:

R Switched AC (Rocker Switch)

A Tamper Resistant AC Receptacle

M Double USB-A (Fast Charging Ports - 18W)