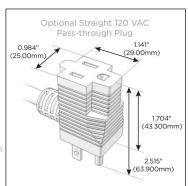

### Plug:

Supplied with Low Profile Flat 45° Angle 120 VAC Plug

Optional Standard Straight 120 VAC Plug

Optional Straight 120 VAC Pass-through Plug

- CLEAN, COMPACT DESIGN
- STREAMLINED
- LOW PROFILE
- SIDE-EXITING CORDS
- PLUG & PLAY
- 6' AC CORD & PLUG (FLAT PLUG STANDARD)
- CUSTOMIZABLE CONFIGURATIONS AND FINISHES
- UL LISTED FOR MOUNTING IN FURNITURE
- 15A