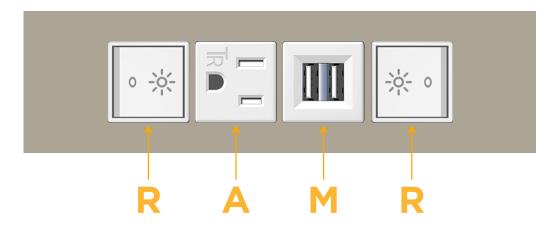

# Distributed by

Mormax Company, Inc.

914-699-0101

sales@mormax.com
mormax.com

8 Westchester Plaza Elmsford, NY 10523

Specs: Modules/Ports:

R Switched AC (Rocker Switch)

A Tamper Resistant AC Receptacle

M Double USB-A (Fast Charging Ports - 18W)