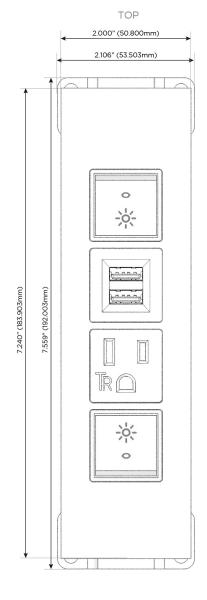

### **Module/Port Options:**

- A Tamper Resistant AC Receptacle
- E USB-A & USB-C (20W)
- M Double USB-A (Fast Charging Ports 18W)
- H HDMI
- 6 CAT 6
- 12 RJ 12
- X Switched AC
- Y 3-Way Switch (Low Voltage)
- V USB-C (45W High Speed Charging Port)
- S USB-C (25W High Speed Charging Port)
- R Switched AC (Rocker Switch)
- **D** Dimmer Switch

# Distributed by

Mormax Company, Inc.

914-699-0101

sales@mormax.com
mormax.com

8 Westchester Plaza Elmsford, NY 10523

Specs: Modules/Ports:

R Switched AC (Rocker Switch)

A Tamper Resistant AC Receptacle

M Double USB-A (Fast Charging Ports - 18W)