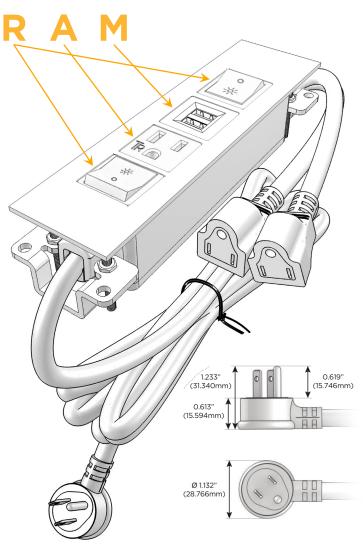

### Plug:

Supplied with Low Profile Flat 45° Angle 120 VAC Plug

Optional Standard Straight 120 VAC Plug

Optional Straight 120 VAC Pass-through Plug

- CLEAN, COMPACT DESIGN
- STREAMLINED
- LOW PROFILE
- SIDE-EXITING CORDS
- PLUG & PLAY
- 6' AC CORD & PLUG (FLAT PLUG STANDARD)
- CUSTOMIZABLE CONFIGURATIONS AND FINISHES
- UL LISTED FOR MOUNTING IN FURNITURE
- 15A