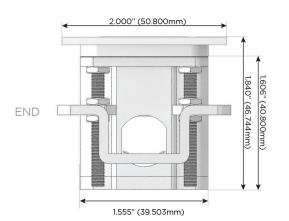

### AC POWER & DATA CONNECTIVITY SOLUTION

M-POWER-4TW-RAMR-SATP

# Distributed by

Mormax Company, Inc.

914-699-0101

sales@mormax.com
mormax.com

8 Westchester Plaza Elmsford, NY 10523

Specs: Modules/Ports:

R Switched AC (Rocker Switch)

A Tamper Resistant AC Receptacle

M Double USB-A (Fast Charging Ports - 18W)