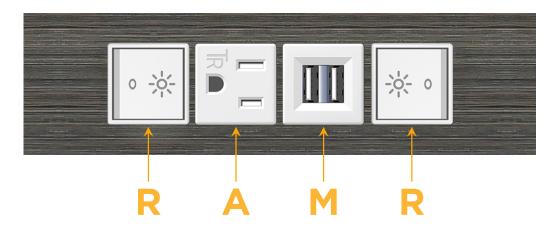

# Modules/Ports:

- R Switched AC (Rocker Switch)
- A Tamper Resistant AC Receptacle
- M Double USB-A (Fast Charging Ports 18W)