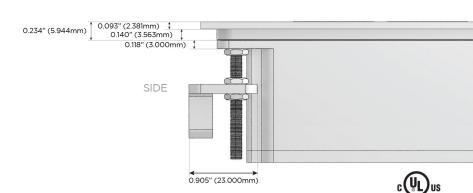

S USB-C (25W High Speed Charging Port)
- R Switched AC (Rocker Switch)
- Dimmer Switch

#### Plug:

Supplied with Low Profile Flat 45° Angle 120 VAC Plug

Optional Standard Straight 120 VAC Plug

Optional Straight 120 VAC Pass-through Plug

- CLEAN, COMPACT DESIGN
- STREAMLINED
- LOW PROFILE
- SIDE-EXITING CORDS
- PLUG & PLAY
- 6' AC CORD & PLUG (FLAT PLUG STANDARD)
- CUSTOMIZABLE CONFIGURATIONS AND FINISHES
- UL LISTED FOR MOUNTING IN FURNITURE
- 15A





#### AC POWER & DATA CONNECTIVITY SOLUTION

M-POWER-4TW-RAMR-S3ATP

Specs:

## Distributed by



Mormax Company, Inc.
8 Westchester Plaza

Elmsford, NY 10523

914-699-0101

sales@mormax.com
mormax.com

# Modules/Ports:

- R Switched AC (Rocker Switch)
- A Tamper Resistant AC Receptacle
- M Double USB-A (Fast Charging Ports 18W)