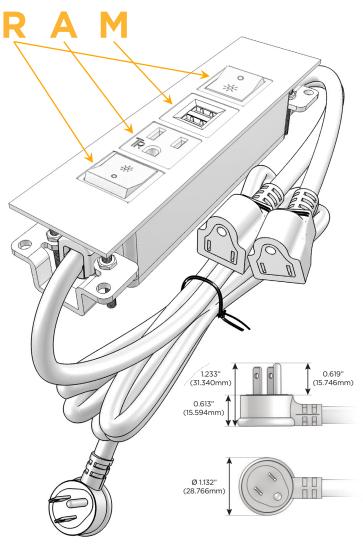

#### Plug:

Supplied with Low Profile Flat 45° Angle 120 VAC Plug

Optional Standard Straight 120 VAC Plug

Optional Straight 120 VAC Pass-through Plug

- CLEAN, COMPACT DESIGN
- STREAMLINED
- LOW PROFILE
- SIDE-EXITING CORDS
- PLUG & PLAY
- 6' AC CORD & PLUG (FLAT PLUG STANDARD)
- CUSTOMIZABLE CONFIGURATIONS AND FINISHES
- UL LISTED FOR MOUNTING IN FURNITURE
- 15A

# Modules/Ports:

- R Switched AC (Rocker Switch)
- A Tamper Resistant AC Receptacle
- M Double USB-A (Fast Charging Ports 18W)