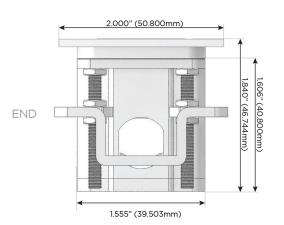

- S USB-C (25W High Speed Charging Port)
- R Switched AC (Rocker Switch)
- Dimmer Switch

#### Plug:

Supplied with Low Profile Flat 45° Angle 120 VAC Plug

Optional Standard Straight 120 VAC Plug

Optional Straight 120 VAC Pass-through Plug

- CLEAN, COMPACT DESIGN
- STREAMLINED
- LOW PROFILE
- SIDE-EXITING CORDS
- PLUG & PLAY
- 6' AC CORD & PLUG (FLAT PLUG STANDARD)
- CUSTOMIZABLE CONFIGURATIONS AND FINISHES
- UL LISTED FOR MOUNTING IN FURNITURE
- 15A





#### AC POWER & DATA CONNECTIVITY SOLUTION

M-POWER-4TW-RAMR-S3ATP

Specs:

## Distributed by



Mormax Company, Inc.
8 Westchester Plaza

Elmsford, NY 10523

914-699-0101

sales@mormax.com
mormax.com

# Modules/Ports:

- R Switched AC (Rocker Switch)
- A Tamper Resistant AC Receptacle
- M Double USB-A (Fast Charging Ports 18W)