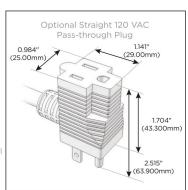

#### Plug:

Supplied with Low Profile Flat 45° Angle 120 VAC Plug

Optional Standard Straight 120 VAC Plug

Optional Straight 120 VAC Pass-through Plug

- CLEAN, COMPACT DESIGN
- STREAMLINED
- LOW PROFILE
- SIDE-EXITING CORDS
- PLUG & PLAY
- 6' AC CORD & PLUG (FLAT PLUG STANDARD)
- CUSTOMIZABLE CONFIGURATIONS AND FINISHES
- UL LISTED FOR MOUNTING IN FURNITURE
- 15A