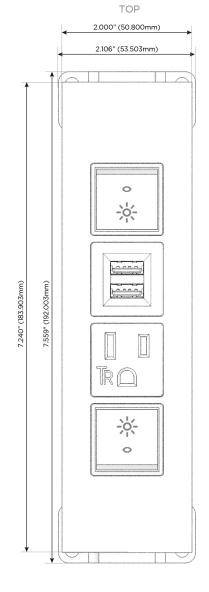

#### **Module/Port Options:**

- A Tamper Resistant AC Receptacle
- E USB-A & USB-C (20W)
- M Double USB-A (Fast Charging Ports 18W)
- H HDMI
- 6 CAT 6
- 12 RJ 12
- X Switched AC
- Y 3-Way Switch (Low Voltage)
- V USB-C (45W High Speed Charging Port)
- S USB-C (25W High Speed Charging Port)
- R Switched AC (Rocker Switch)
- Dimmer Switch

# Modules/Ports:

- R Switched AC (Rocker Switch)
- A Tamper Resistant AC Receptacle
- M Double USB-A (Fast Charging Ports 18W)