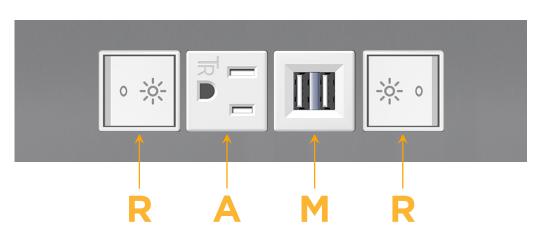

### Module/Port Options:

- **Tamper Resistant AC Receptacle** Α
- USB-A & USB-C (20W) E
- Double USB-A (Fast Charging Ports 18W) Μ
- HDMI H.
- CAT 6 6
- 12 RJ 12
- X Switched AC
- 3-Way Switch (Low Voltage) Y
- V USB-C (45W High Speed Charging Port)
- S USB-C (25W High Speed Charging Port)
- R Switched AC (Rocker Switch)
- D **Dimmer Switch**