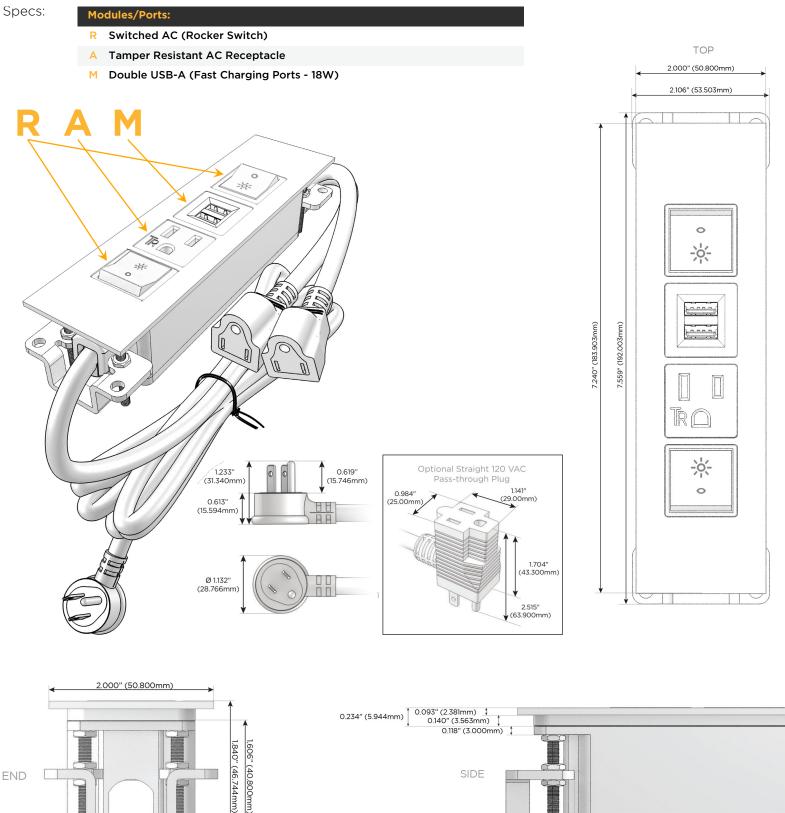

### Module/Port Options:

- **Tamper Resistant AC Receptacle** Α
- USB-A & USB-C (20W) E
- Double USB-A (Fast Charging Ports 18W) Μ
- HDMI H.
- CAT 6 6
- 12 RJ 12
- X Switched AC
- 3-Way Switch (Low Voltage) Y
- V USB-C (45W High Speed Charging Port)
- S USB-C (25W High Speed Charging Port)
- R Switched AC (Rocker Switch)
- D **Dimmer Switch**

### Plug:

Supplied with Low Profile Flat 45° Angle 120 VAC Plug

- **Optional Standard Straight 120 VAC Plug**
- Optional Straight 120 VAC Pass-through Plug

- CLEAN, COMPACT DESIGN
- STREAMLINED
- LOW PROFILE
- SIDE-EXITING CORDS
- **PLUG & PLAY**
- 6' AC CORD & PLUG (FLAT PLUG STANDARD)
- CUSTOMIZABLE CONFIGURATIONS AND FINISHES
- UL LISTED FOR MOUNTING IN FURNITURE
- 15A