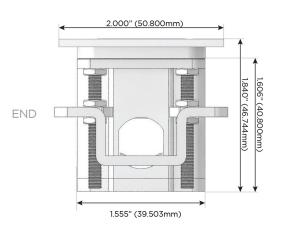

arging Port)
- R Switched AC (Rocker Switch)
- D **Dimmer Switch**

# Plug:

Supplied with Low Profile Flat 45° Angle 120 VAC

Optional Standard Straight 120 VAC Plug

Optional Straight 120 VAC Pass-through Plug

- CLEAN, COMPACT DESIGN
- **STREAMLINED**
- LOW PROFILE
- SIDE-EXITING CORDS
- **PLUG & PLAY**
- 6' AC CORD & PLUG (FLAT PLUG STANDARD)
- **CUSTOMIZABLE CONFIGURATIONS AND FINISHES**
- **UL LISTED FOR MOUNTING IN FURNITURE**
- 15A





# AC POWER & DATA CONNECTIVITY SOLUTION

M-POWER-4TW-RAMR-CUATP

Specs:

# Distributed by



Mormax Company, Inc.

8 Westchester Plaza

Elmsford, NY 10523

<u>&</u>

914-699-0101

mormax.com

 $\sim$ 

sales@mormax.com

Modules/Ports:

R Switched AC (Rocker Switch)

A Tamper Resistant AC Receptacle

M Double USB-A (Fast Charging Ports - 18W)