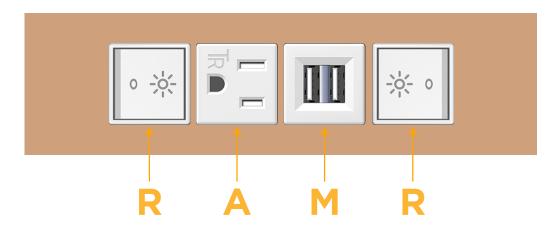

# **Module/Port Options:**

- **Tamper Resistant AC Receptacle**
- USB-A & USB-C (20W)
- Double USB-A (Fast Charging Ports 18W)
- **HDMI**
- CAT 6
- 12 RJ 12
- X Switched AC
- 3-Way Switch (Low Voltage)
- V USB-C (45W High Speed Charging Port)
- USB-C (25W High Speed Charging Port)
- R Switched AC (Rocker Switch)
- D **Dimmer Switch**

sales@mormax.com

Modules/Ports:

R Switched AC (Rocker Switch)

A Tamper Resistant AC Receptacle

M Double USB-A (Fast Charging Ports - 18W)