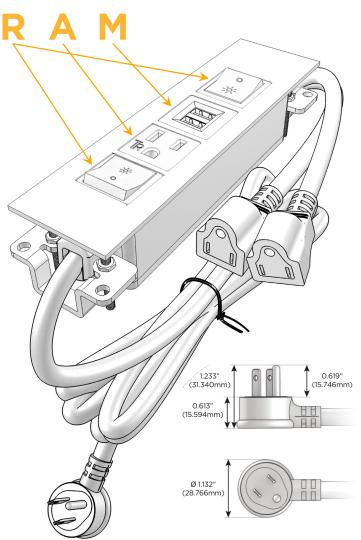

# Plug:

Supplied with Low Profile Flat 45° Angle 120 VAC

Optional Standard Straight 120 VAC Plug

Optional Straight 120 VAC Pass-through Plug

- CLEAN, COMPACT DESIGN
- **STREAMLINED**
- LOW PROFILE
- SIDE-EXITING CORDS
- **PLUG & PLAY**
- 6' AC CORD & PLUG (FLAT PLUG STANDARD)
- **CUSTOMIZABLE CONFIGURATIONS AND FINISHES**
- **UL LISTED FOR MOUNTING IN FURNITURE**
- 15A

sales@mormax.com

Modules/Ports:

R Switched AC (Rocker Switch)

A Tamper Resistant AC Receptacle

M Double USB-A (Fast Charging Ports - 18W)