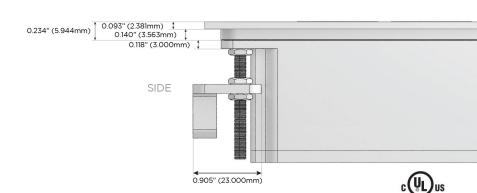

ging Port)
- R Switched AC (Rocker Switch)
- D **Dimmer Switch**

# Plug:

Supplied with Low Profile Flat 45° Angle 120 VAC

Optional Standard Straight 120 VAC Plug

Optional Straight 120 VAC Pass-through Plug

- CLEAN, COMPACT DESIGN
- **STREAMLINED**
- LOW PROFILE
- SIDE-EXITING CORDS
- **PLUG & PLAY**
- 6' AC CORD & PLUG (FLAT PLUG STANDARD)
- **CUSTOMIZABLE CONFIGURATIONS AND FINISHES**
- **UL LISTED FOR MOUNTING IN FURNITURE**
- 15A





# AC POWER & DATA CONNECTIVITY SOLUTION

M-POWER-4TW-RAMR-CUATP

Specs:

# Distributed by



Mormax Company, Inc.

8 Westchester Plaza

Elmsford, NY 10523

<u>&</u>

914-699-0101

mormax.com

 $\sim$ 

sales@mormax.com

Modules/Ports:

R Switched AC (Rocker Switch)

A Tamper Resistant AC Receptacle

M Double USB-A (Fast Charging Ports - 18W)