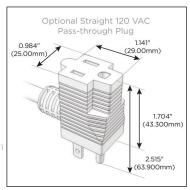

# Plug:

Supplied with Low Profile Flat 45° Angle 120 VAC

Optional Standard Straight 120 VAC Plug

Optional Straight 120 VAC Pass-through Plug

- CLEAN, COMPACT DESIGN
- **STREAMLINED**
- LOW PROFILE
- SIDE-EXITING CORDS
- **PLUG & PLAY**
- 6' AC CORD & PLUG (FLAT PLUG STANDARD)
- **CUSTOMIZABLE CONFIGURATIONS AND FINISHES**
- **UL LISTED FOR MOUNTING IN FURNITURE**
- 15A