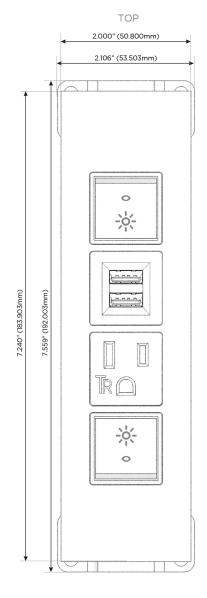

Charging Port)
- R Switched AC (Rocker Switch)
- D **Dimmer Switch**

# Plug:

Supplied with Low Profile Flat 45° Angle 120 VAC

Optional Standard Straight 120 VAC Plug

Optional Straight 120 VAC Pass-through Plug

- CLEAN, COMPACT DESIGN
- **STREAMLINED**
- LOW PROFILE
- SIDE-EXITING CORDS
- **PLUG & PLAY**
- 6' AC CORD & PLUG (FLAT PLUG STANDARD)
- **CUSTOMIZABLE CONFIGURATIONS AND FINISHES**
- **UL LISTED FOR MOUNTING IN FURNITURE**
- 15A





# AC POWER & DATA CONNECTIVITY SOLUTION

M-POWER-4TW-RAMR-CUATP

Specs:

# Distributed by



Mormax Company, Inc.

8 Westchester Plaza

Elmsford, NY 10523

<u>&</u>

914-699-0101

mormax.com

 $\sim$ 

sales@mormax.com

Modules/Ports:

R Switched AC (Rocker Switch)

A Tamper Resistant AC Receptacle

M Double USB-A (Fast Charging Ports - 18W)