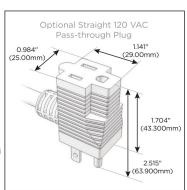

#### Plug:

Supplied with Low Profile Flat 45° Angle 120 VAC

Optional Standard Straight 120 VAC Plug

Optional Straight 120 VAC Pass-through Plug

- CLEAN, COMPACT DESIGN
- **STREAMLINED**
- LOW PROFILE
- SIDE-EXITING CORDS
- **PLUG & PLAY**
- 6' AC CORD & PLUG (FLAT PLUG STANDARD)
- **CUSTOMIZABLE CONFIGURATIONS AND FINISHES**
- **UL LISTED FOR MOUNTING IN FURNITURE**
- 15A