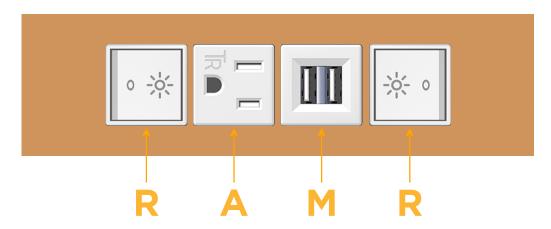

## Specs: Modules/Ports:

- R Switched AC (Rocker Switch)
- A Tamper Resistant AC Receptacle
- M Double USB-A (Fast Charging Ports 18W)