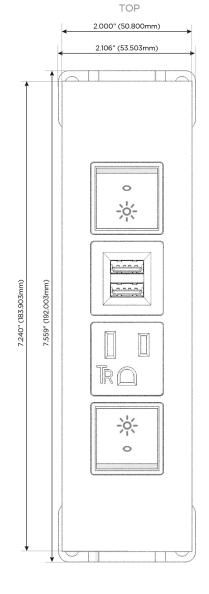

#### **Module/Port Options:**

- **Tamper Resistant AC Receptacle**
- USB-A & USB-C (20W)
- Double USB-A (Fast Charging Ports 18W)
- **HDMI**
- CAT 6
- 12 RJ 12
- X Switched AC
- 3-Way Switch (Low Voltage)
- V USB-C (45W High Speed Charging Port)
- USB-C (25W High Speed Charging Port)
- R Switched AC (Rocker Switch)
- D **Dimmer Switch**

## Specs: Modules/Ports:

- R Switched AC (Rocker Switch)
- A Tamper Resistant AC Receptacle
- M Double USB-A (Fast Charging Ports 18W)