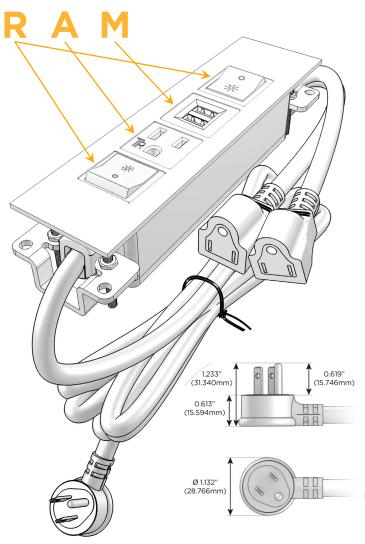

#### **Module/Port Options:**

- **Tamper Resistant AC Receptacle**
- USB-A & USB-C (20W)
- Double USB-A (Fast Charging Ports 18W)
- **HDMI**
- CAT 6
- 12 RJ 12
- X Switched AC
- 3-Way Switch (Low Voltage)
- V USB-C (45W High Speed Charging Port)
- USB-C (25W High Speed Charging Port)
- R Switched AC (Rocker Switch)
- D **Dimmer Switch**

#### Plug:

Supplied with Low Profile Flat 45° Angle 120 VAC

Optional Standard Straight 120 VAC Plug

Optional Straight 120 VAC Pass-through Plug

- CLEAN, COMPACT DESIGN
- **STREAMLINED**
- LOW PROFILE
- SIDE-EXITING CORDS
- **PLUG & PLAY**
- 6' AC CORD & PLUG (FLAT PLUG STANDARD)
- **CUSTOMIZABLE CONFIGURATIONS AND FINISHES**
- **UL LISTED FOR MOUNTING IN FURNITURE**
- 15A

## Specs: Modules/Ports:

- R Switched AC (Rocker Switch)
- A Tamper Resistant AC Receptacle
- M Double USB-A (Fast Charging Ports 18W)