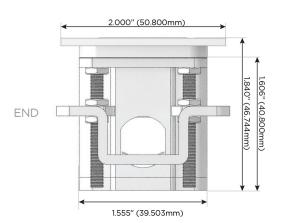

Speed Charging Port)
- R Switched AC (Rocker Switch)
- D **Dimmer Switch**

#### Plug:

Supplied with Low Profile Flat 45° Angle 120 VAC

Optional Standard Straight 120 VAC Plug

Optional Straight 120 VAC Pass-through Plug

- CLEAN, COMPACT DESIGN
- **STREAMLINED**
- LOW PROFILE
- SIDE-EXITING CORDS
- **PLUG & PLAY**
- 6' AC CORD & PLUG (FLAT PLUG STANDARD)
- **CUSTOMIZABLE CONFIGURATIONS AND FINISHES**
- **UL LISTED FOR MOUNTING IN FURNITURE**
- 15A





#### AC POWER & DATA CONNECTIVITY SOLUTION

M-POWER-4TW-RAMR-CRATP

Specs:

# Distributed by



Mormax Company, Inc. 8 Westchester Plaza

Elmsford, NY 10523

914-699-0101

sales@mormax.com mormax.com

## **Modules/Ports:**

- Switched AC (Rocker Switch)
- **Tamper Resistant AC Receptacle**
- Double USB-A (Fast Charging Ports 18W)