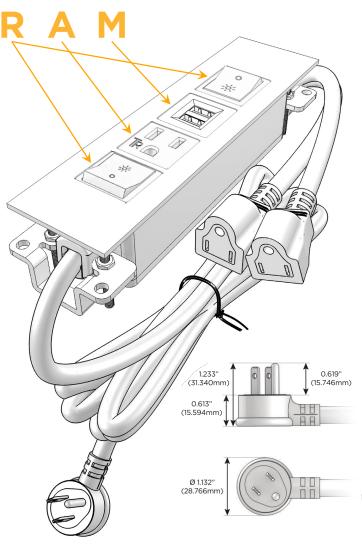

#### Plug:

Supplied with Low Profile Flat 45° Angle 120 VAC

Optional Standard Straight 120 VAC Plug

Optional Straight 120 VAC Pass-through Plug

- CLEAN, COMPACT DESIGN
- **STREAMLINED**
- LOW PROFILE
- SIDE-EXITING CORDS
- **PLUG & PLAY**
- 6' AC CORD & PLUG (FLAT PLUG STANDARD)
- **CUSTOMIZABLE CONFIGURATIONS AND FINISHES**
- **UL LISTED FOR MOUNTING IN FURNITURE**
- 15A