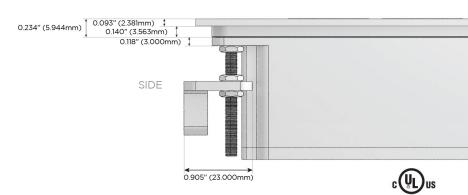

peed Charging Port)
- R Switched AC (Rocker Switch)
- D **Dimmer Switch**

#### Plug:

Supplied with Low Profile Flat 45° Angle 120 VAC

Optional Standard Straight 120 VAC Plug

Optional Straight 120 VAC Pass-through Plug

- CLEAN, COMPACT DESIGN
- **STREAMLINED**
- LOW PROFILE
- SIDE-EXITING CORDS
- **PLUG & PLAY**
- 6' AC CORD & PLUG (FLAT PLUG STANDARD)
- **CUSTOMIZABLE CONFIGURATIONS AND FINISHES**
- **UL LISTED FOR MOUNTING IN FURNITURE**
- 15A





#### AC POWER & DATA CONNECTIVITY SOLUTION

M-POWER-4TW-RAMR-CRATP

Specs:

# Distributed by



Mormax Company, Inc. 8 Westchester Plaza

Elmsford, NY 10523

914-699-0101

sales@mormax.com mormax.com

## **Modules/Ports:**

- Switched AC (Rocker Switch)
- **Tamper Resistant AC Receptacle**
- Double USB-A (Fast Charging Ports 18W)