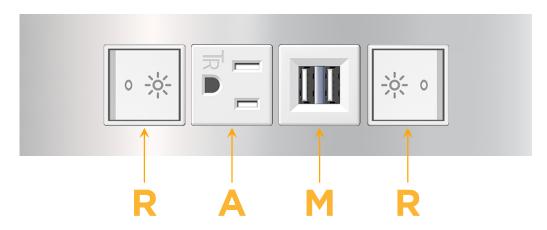

#### **Module/Port Options:**

- **Tamper Resistant AC Receptacle**
- USB-A & USB-C (20W)
- Double USB-A (Fast Charging Ports 18W)
- **HDMI**
- CAT 6
- 12 RJ 12
- X Switched AC
- 3-Way Switch (Low Voltage)
- V USB-C (45W High Speed Charging Port)
- USB-C (25W High Speed Charging Port)
- R Switched AC (Rocker Switch)
- D **Dimmer Switch**

## **Modules/Ports:**

- Switched AC (Rocker Switch)
- **Tamper Resistant AC Receptacle**
- Double USB-A (Fast Charging Ports 18W)