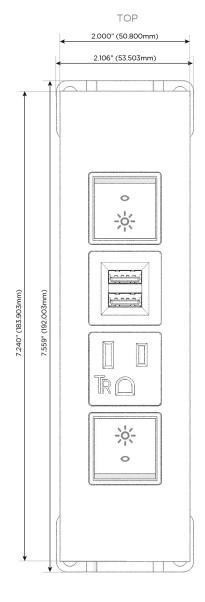

#### **Module/Port Options:**

- **Tamper Resistant AC Receptacle**
- USB-A & USB-C (20W)
- Double USB-A (Fast Charging Ports 18W)
- **HDMI**
- CAT 6
- 12 RJ 12
- X Switched AC
- 3-Way Switch (Low Voltage)
- V USB-C (45W High Speed Charging Port)
- USB-C (25W High Speed Charging Port)
- R Switched AC (Rocker Switch)
- D **Dimmer Switch**

## **Modules/Ports:**

- Switched AC (Rocker Switch)
- **Tamper Resistant AC Receptacle**
- Double USB-A (Fast Charging Ports 18W)