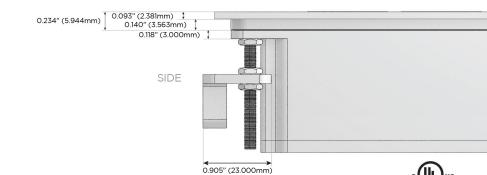

#### Plug:

Supplied with Low Profile Flat 45° Angle 120 VAC Plug

- **Optional Standard Straight 120 VAC Plug**
- Optional Straight 120 VAC Pass-through Plug

- CLEAN, COMPACT DESIGN
- STREAMLINED
- LOW PROFILE
- SIDE-EXITING CORDS
- PLUG & PLAY
- 6' AC CORD & PLUG (FLAT PLUG STANDARD)
- CUSTOMIZABLE CONFIGURATIONS AND FINISHES
- UL LISTED FOR MOUNTING IN FURNITURE
- 15A