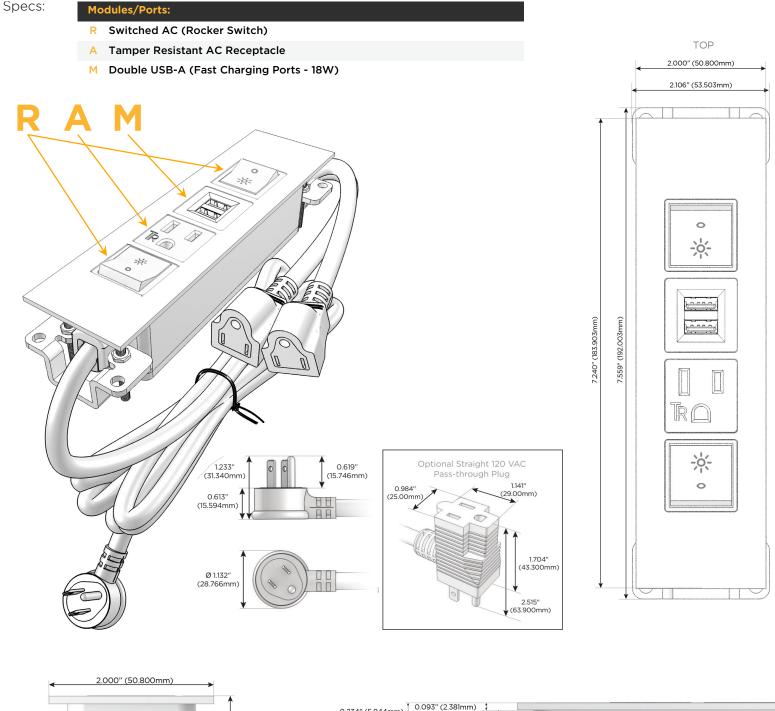

## Module/Port Options:

- **Tamper Resistant AC Receptacle** Α
- USB-A & USB-C (20W) E
- Double USB-A (Fast Charging Ports 18W) Μ
- HDMI H.
- CAT 6 6
- 12 RJ 12
- X Switched AC
- 3-Way Switch (Low Voltage) Y
- V USB-C (45W High Speed Charging Port)
- S USB-C (25W High Speed Charging Port)
- R Switched AC (Rocker Switch)
- D **Dimmer Switch**

#### Plug:

Supplied with Low Profile Flat 45° Angle 120 VAC Plug

- **Optional Standard Straight 120 VAC Plug**
- Optional Straight 120 VAC Pass-through Plug

- CLEAN, COMPACT DESIGN
- STREAMLINED
- LOW PROFILE
- SIDE-EXITING CORDS
- PLUG & PLAY
- 6' AC CORD & PLUG (FLAT PLUG STANDARD)
- CUSTOMIZABLE CONFIGURATIONS AND FINISHES
- UL LISTED FOR MOUNTING IN FURNITURE
- 15A