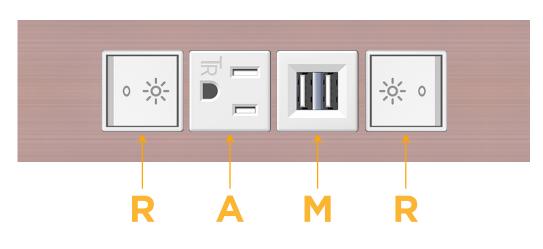

## Module/Port Options:

- **Tamper Resistant AC Receptacle** Α
- USB-A & USB-C (20W) E
- Double USB-A (Fast Charging Ports 18W) Μ
- HDMI H.
- CAT 6 6
- 12 RJ 12
- X Switched AC
- 3-Way Switch (Low Voltage) Y
- V USB-C (45W High Speed Charging Port)
- S USB-C (25W High Speed Charging Port)
- R Switched AC (Rocker Switch)
- D **Dimmer Switch**