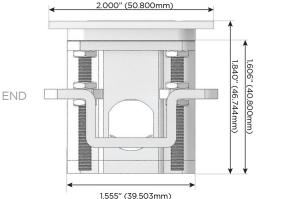

#### Plug:

Supplied with Low Profile Flat 45° Angle 120 VAC Plug

- **Optional Standard Straight 120 VAC Plug**
- Optional Straight 120 VAC Pass-through Plug

- CLEAN, COMPACT DESIGN
- STREAMLINED
- LOW PROFILE
- SIDE-EXITING CORDS
- PLUG & PLAY
- 6' AC CORD & PLUG (FLAT PLUG STANDARD)
- CUSTOMIZABLE CONFIGURATIONS AND FINISHES
- UL LISTED FOR MOUNTING IN FURNITURE
- 15A