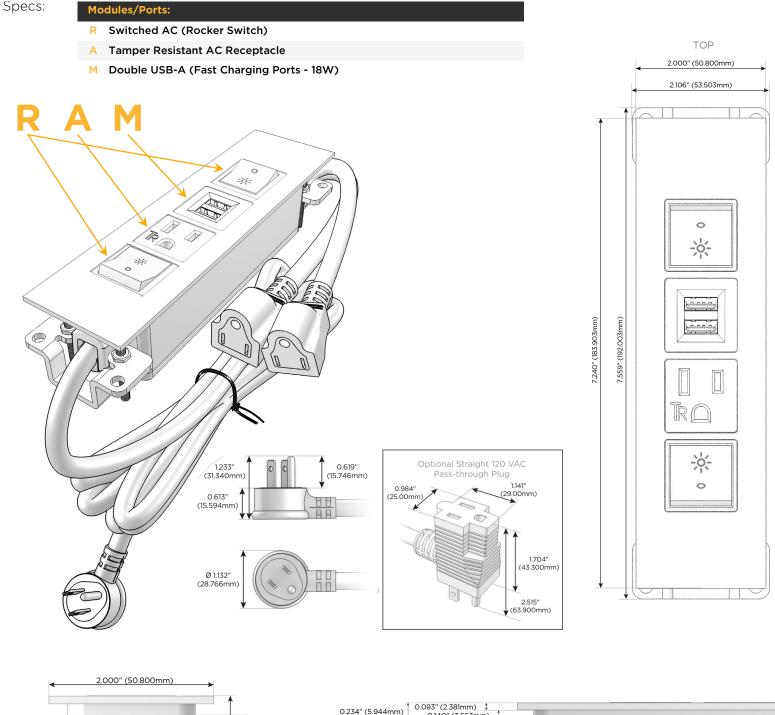

### Module/Port Options:

- A Tamper Resistant AC Receptacle
- E USB-A & USB-C (20W)
- M Double USB-A (Fast Charging Ports 18W)
- H HDMI
- 6 CAT 6
- 12 RJ 12
- X Switched AC
- Y 3-Way Switch (Low Voltage)
- V USB-C (45W High Speed Charging Port)
- S USB-C (25W High Speed Charging Port)
- R Switched AC (Rocker Switch)
- D Dimmer Switch

#### Plug:

Supplied with Low Profile Flat 45° Angle 120 VAC Plug

**Optional Standard Straight 120 VAC Plug** 

Optional Straight 120 VAC Pass-through Plug

- CLEAN, COMPACT DESIGN
- STREAMLINED
- LOW PROFILE
- SIDE-EXITING CORDS
- PLUG & PLAY
- 6' AC CORD & PLUG (FLAT PLUG STANDARD)
- CUSTOMIZABLE CONFIGURATIONS AND FINISHES
- UL LISTED FOR MOUNTING IN FURNITURE
- 15A