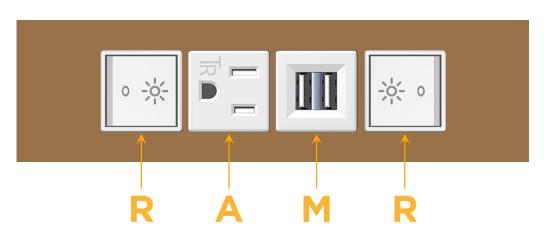

### Module/Port Options:

- A Tamper Resistant AC Receptacle
- E USB-A & USB-C (20W)
- M Double USB-A (Fast Charging Ports 18W)
- H HDMI
- 6 CAT 6
- 12 RJ 12
- X Switched AC
- Y 3-Way Switch (Low Voltage)
- V USB-C (45W High Speed Charging Port)
- S USB-C (25W High Speed Charging Port)
- R Switched AC (Rocker Switch)
- D Dimmer Switch