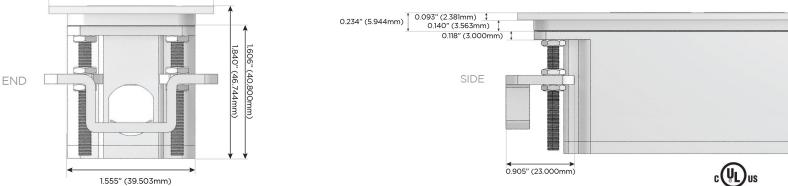

#### Plug:

Supplied with Low Profile Flat 45° Angle 120 VAC Plug

**Optional Standard Straight 120 VAC Plug** 

Optional Straight 120 VAC Pass-through Plug

- CLEAN, COMPACT DESIGN
- STREAMLINED
- LOW PROFILE
- SIDE-EXITING CORDS
- PLUG & PLAY
- 6' AC CORD & PLUG (FLAT PLUG STANDARD)
- CUSTOMIZABLE CONFIGURATIONS AND FINISHES
- UL LISTED FOR MOUNTING IN FURNITURE
- 15A