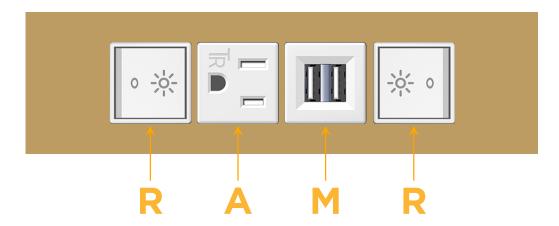

# **Module/Port Options:**

- **Tamper Resistant AC Receptacle**
- USB-A & USB-C (20W)
- Double USB-A (Fast Charging Ports 18W)
- **HDMI**
- CAT 6
- 12 RJ 12
- X Switched AC
- 3-Way Switch (Low Voltage)
- V USB-C (45W High Speed Charging Port)
- USB-C (25W High Speed Charging Port)
- R Switched AC (Rocker Switch)
- D Dimmer Switch

# Specs: Modules/Ports:

- R Switched AC (Rocker Switch)
- A Tamper Resistant AC Receptacle
- M Double USB-A (Fast Charging Ports 18W)