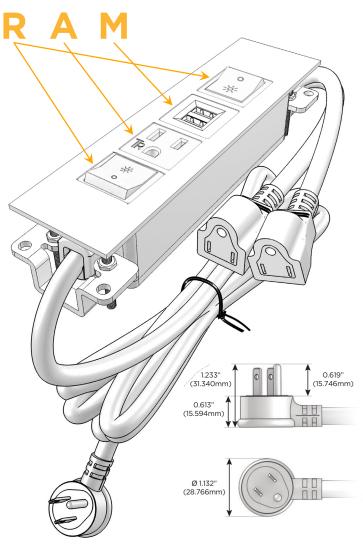

# **Module/Port Options:**

- **Tamper Resistant AC Receptacle**
- USB-A & USB-C (20W)
- Double USB-A (Fast Charging Ports 18W)
- **HDMI**
- CAT 6
- 12 RJ 12
- X Switched AC
- 3-Way Switch (Low Voltage)
- V USB-C (45W High Speed Charging Port)
- USB-C (25W High Speed Charging Port)
- R Switched AC (Rocker Switch)
- D Dimmer Switch

# Plug:

Supplied with Low Profile Flat 45° Angle 120 VAC

Optional Standard Straight 120 VAC Plug

Optional Straight 120 VAC Pass-through Plug

- CLEAN, COMPACT DESIGN
- **STREAMLINED**
- LOW PROFILE
- SIDE-EXITING CORDS
- **PLUG & PLAY**
- 6' AC CORD & PLUG (FLAT PLUG STANDARD)
- **CUSTOMIZABLE CONFIGURATIONS AND FINISHES**
- **UL LISTED FOR MOUNTING IN FURNITURE**
- 15A

# Specs: Modules/Ports:

- R Switched AC (Rocker Switch)
- A Tamper Resistant AC Receptacle
- M Double USB-A (Fast Charging Ports 18W)