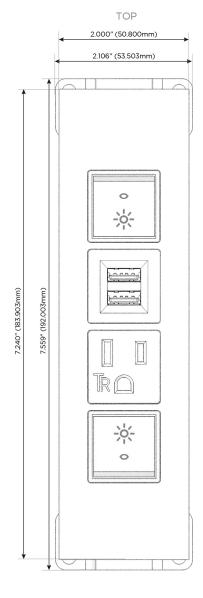

# **Module/Port Options:**

- **Tamper Resistant AC Receptacle**
- USB-A & USB-C (20W)
- Double USB-A (Fast Charging Ports 18W)
- **HDMI**
- CAT 6
- 12 RJ 12
- X Switched AC
- 3-Way Switch (Low Voltage)
- V USB-C (45W High Speed Charging Port)
- USB-C (25W High Speed Charging Port)
- R Switched AC (Rocker Switch)
- D Dimmer Switch

# Specs: Modules/Ports:

- R Switched AC (Rocker Switch)
- A Tamper Resistant AC Receptacle
- M Double USB-A (Fast Charging Ports 18W)