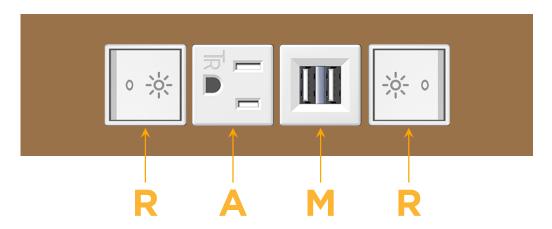

## Specs: Modules/Ports:

R Switched AC (Rocker Switch)

A Tamper Resistant AC Receptacle

M Double USB-A (Fast Charging Ports - 18W)