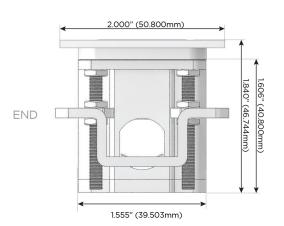

## Plug:

Supplied with Low Profile Flat 45° Angle 120 VAC

Optional Standard Straight 120 VAC Plug

Optional Straight 120 VAC Pass-through Plug

- CLEAN, COMPACT DESIGN
- **STREAMLINED**
- LOW PROFILE
- SIDE-EXITING CORDS
- **PLUG & PLAY**
- 6' AC CORD & PLUG (FLAT PLUG STANDARD)
- **CUSTOMIZABLE CONFIGURATIONS AND FINISHES**
- **UL LISTED FOR MOUNTING IN FURNITURE**
- 15A