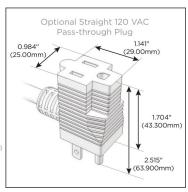

## Plug:

Supplied with Low Profile Flat 45° Angle 120 VAC

Optional Standard Straight 120 VAC Plug

Optional Straight 120 VAC Pass-through Plug

- CLEAN, COMPACT DESIGN
- **STREAMLINED**
- LOW PROFILE
- SIDE-EXITING CORDS
- **PLUG & PLAY**
- 6' AC CORD & PLUG (FLAT PLUG STANDARD)
- **CUSTOMIZABLE CONFIGURATIONS AND FINISHES**
- **UL LISTED FOR MOUNTING IN FURNITURE**
- 15A