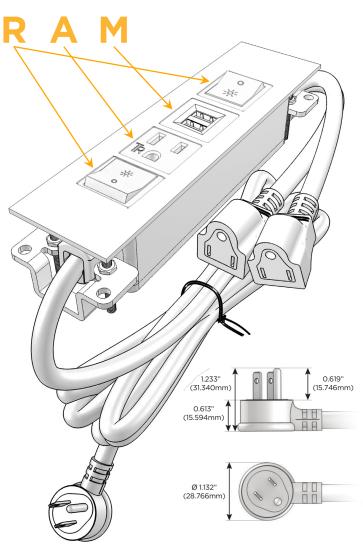

## Plug:

Supplied with Low Profile Flat 45° Angle 120 VAC

Optional Standard Straight 120 VAC Plug

Optional Straight 120 VAC Pass-through Plug

- CLEAN, COMPACT DESIGN
- **STREAMLINED**
- LOW PROFILE
- SIDE-EXITING CORDS
- **PLUG & PLAY**
- 6' AC CORD & PLUG (FLAT PLUG STANDARD)
- **CUSTOMIZABLE CONFIGURATIONS AND FINISHES**
- **UL LISTED FOR MOUNTING IN FURNITURE**
- 15A

## Specs: Modules/Ports:

R Switched AC (Rocker Switch)

A Tamper Resistant AC Receptacle

M Double USB-A (Fast Charging Ports - 18W)