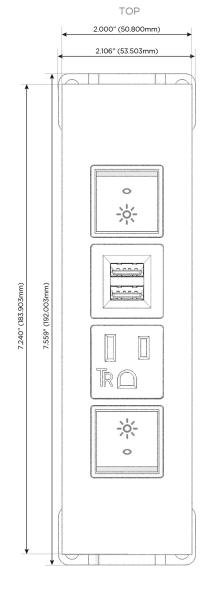

## **Module/Port Options:**

- **Tamper Resistant AC Receptacle**
- USB-A & USB-C (20W)
- Double USB-A (Fast Charging Ports 18W)
- **HDMI**
- CAT 6
- 12 RJ 12
- X Switched AC
- 3-Way Switch (Low Voltage)
- V USB-C (45W High Speed Charging Port)
- USB-C (25W High Speed Charging Port)
- R Switched AC (Rocker Switch)
- D **Dimmer Switch**