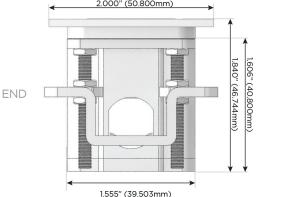

# AC POWER & DATA CONNECTIVITY SOLUTION

M-POWER-4TW-RAMR-BZ4TP

Mormax Company, Inc. 8 Westchester Plaza Elmsford, NY 10523

← → 0.905" (23.000mm)

© 2024 Metro Light & Power, LLC. All rights reserved. US Patent No(s) 10,841,990; 10,847,959; other Patents Pending Metro Light & Power, LLC | 11 Smith St Englewood, NJ 07631 | T: 201-416-4160 | F: 208-979-4613 | info@metrolightandpower.com | www.metrolightandpower.com