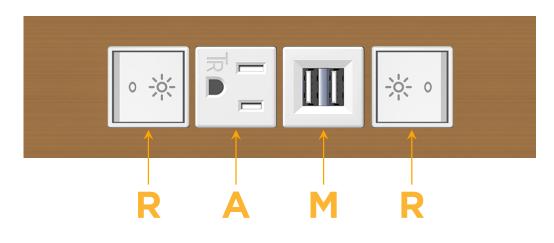

## Module/Port Options:

- A Tamper Resistant AC Receptacle
- E USB-A & USB-C (20W)
- M Double USB-A (Fast Charging Ports 18W)
- H HDMI
- 6 CAT 6
- 12 RJ 12
- X Switched AC
- Y 3-Way Switch (Low Voltage)
- V USB-C (45W High Speed Charging Port)
- S USB-C (25W High Speed Charging Port)
- R Switched AC (Rocker Switch)
- D Dimmer Switch