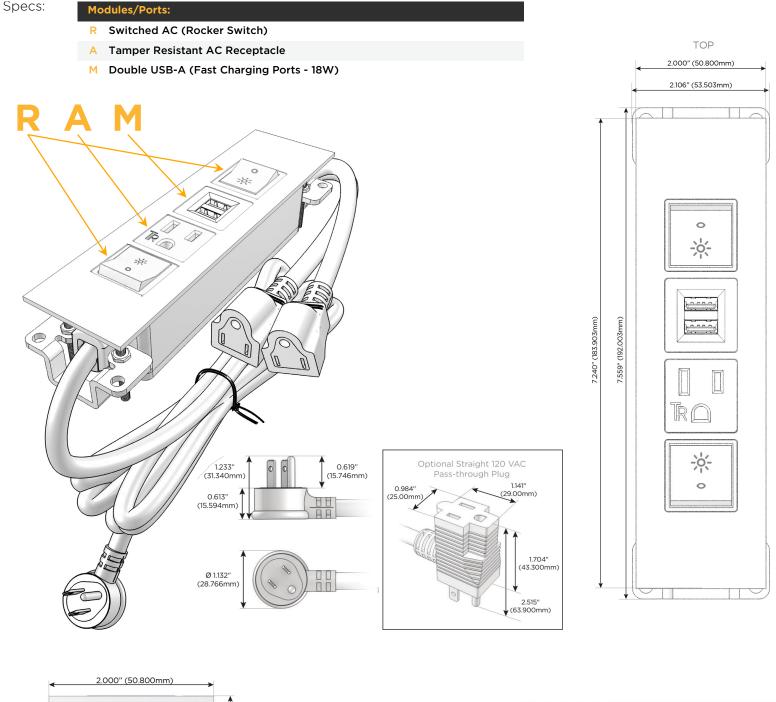

## Module/Port Options:

- A Tamper Resistant AC Receptacle
- E USB-A & USB-C (20W)
- M Double USB-A (Fast Charging Ports 18W)
- H HDMI
- 6 CAT 6
- 12 RJ 12
- X Switched AC
- Y 3-Way Switch (Low Voltage)
- V USB-C (45W High Speed Charging Port)
- S USB-C (25W High Speed Charging Port)
- R Switched AC (Rocker Switch)
- D Dimmer Switch

#### Plug:

Supplied with Low Profile Flat 45° Angle 120 VAC Plug

**Optional Standard Straight 120 VAC Plug** 

Optional Straight 120 VAC Pass-through Plug

- CLEAN, COMPACT DESIGN
- STREAMLINED
- LOW PROFILE
- SIDE-EXITING CORDS
- PLUG & PLAY
- 6' AC CORD & PLUG (FLAT PLUG STANDARD)
- CUSTOMIZABLE CONFIGURATIONS AND FINISHES
- UL LISTED FOR MOUNTING IN FURNITURE
- 15A

# AC POWER & DATA CONNECTIVITY SOLUTION

M-POWER-4TW-RAMR-BZ4TP

Mormax Company, Inc. 8 Westchester Plaza Elmsford, NY 10523

← → 0.905" (23.000mm)

© 2024 Metro Light & Power, LLC. All rights reserved. US Patent No(s) 10,841,990; 10,847,959; other Patents Pending Metro Light & Power, LLC | 11 Smith St Englewood, NJ 07631 | T: 201-416-4160 | F: 208-979-4613 | info@metrolightandpower.com | www.metrolightandpower.com