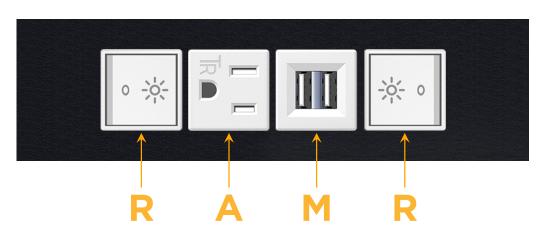

### Module/Port Options:

- A Tamper Resistant AC Receptacle
- E USB-A & USB-C (20W)
- M Double USB-A (Fast Charging Ports 18W)
- H HDMI
- 6 CAT 6
- 12 RJ 12
- X Switched AC
- Y 3-Way Switch (Low Voltage)
- V USB-C (45W High Speed Charging Port)
- S USB-C (25W High Speed Charging Port)
- R Switched AC (Rocker Switch)
- D Dimmer Switch