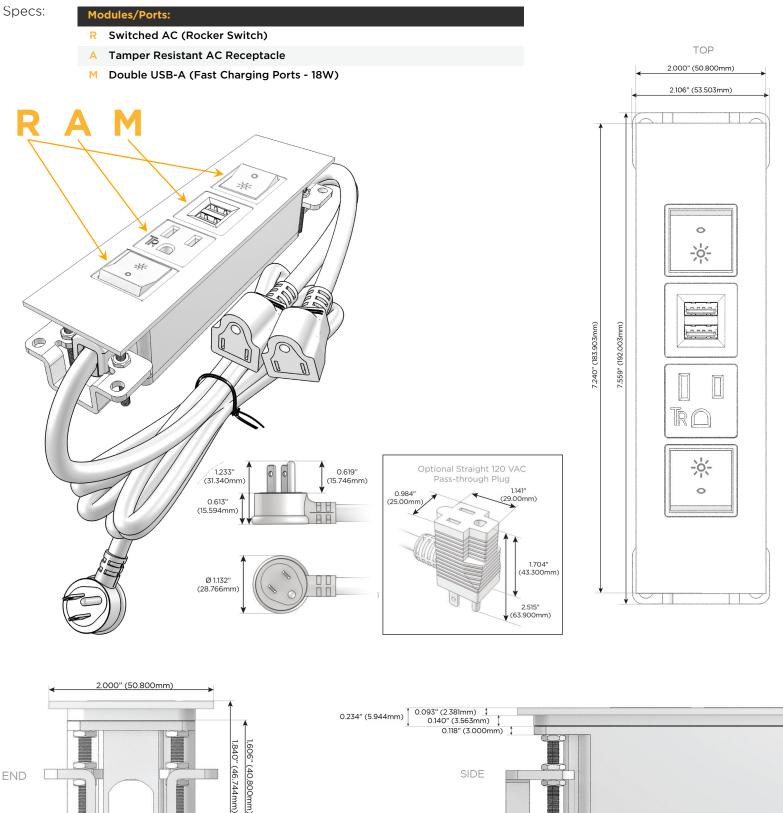

### Module/Port Options:

- A Tamper Resistant AC Receptacle
- E USB-A & USB-C (20W)
- M Double USB-A (Fast Charging Ports 18W)
- H HDMI
- 6 CAT 6
- 12 RJ 12
- X Switched AC
- Y 3-Way Switch (Low Voltage)
- V USB-C (45W High Speed Charging Port)
- S USB-C (25W High Speed Charging Port)
- R Switched AC (Rocker Switch)
- D Dimmer Switch

#### Plug:

Supplied with Low Profile Flat 45° Angle 120 VAC Plug

- **Optional Standard Straight 120 VAC Plug**
- Optional Straight 120 VAC Pass-through Plug

- CLEAN, COMPACT DESIGN
- STREAMLINED
- LOW PROFILE
- SIDE-EXITING CORDS
- PLUG & PLAY
- 6' AC CORD & PLUG (FLAT PLUG STANDARD)
- CUSTOMIZABLE CONFIGURATIONS AND FINISHES
- UL LISTED FOR MOUNTING IN FURNITURE
- 15A