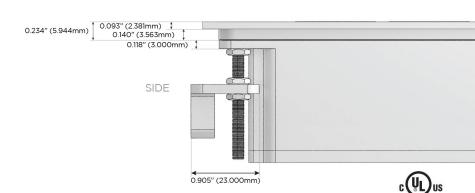

gh Speed Charging Port)
- R Switched AC (Rocker Switch)
- **D** Dimmer Switch

#### Plug:

Supplied with Low Profile Flat 45° Angle 120 VAC Plug

Optional Standard Straight 120 VAC Plug

Optional Straight 120 VAC Pass-through Plug

- CLEAN, COMPACT DESIGN
- STREAMLINED
- LOW PROFILE
- SIDE-EXITING CORDS
- PLUG & PLAY
- 6' AC CORD & PLUG (FLAT PLUG STANDARD)
- CUSTOMIZABLE CONFIGURATIONS AND FINISHES
- UL LISTED FOR MOUNTING IN FURNITURE
- 15A





#### AC POWER & DATA CONNECTIVITY SOLUTION

M-POWER-4TW-RAMR-BRTP

Specs:

# Distributed by



Mormax Company, Inc. 8 Westchester Plaza

Elmsford, NY 10523

<u>&</u>

914-699-0101

sales@mormax.com
mormax.com

## Modules/Ports:

- R Switched AC (Rocker Switch)
- A Tamper Resistant AC Receptacle
- M Double USB-A (Fast Charging Ports 18W)