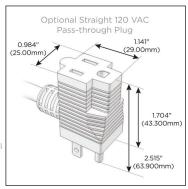

#### Plug:

Supplied with Low Profile Flat 45° Angle 120 VAC Plug

Optional Standard Straight 120 VAC Plug

Optional Straight 120 VAC Pass-through Plug

- CLEAN, COMPACT DESIGN
- STREAMLINED
- LOW PROFILE
- SIDE-EXITING CORDS
- PLUG & PLAY
- 6' AC CORD & PLUG (FLAT PLUG STANDARD)
- CUSTOMIZABLE CONFIGURATIONS AND FINISHES
- UL LISTED FOR MOUNTING IN FURNITURE
- 15A