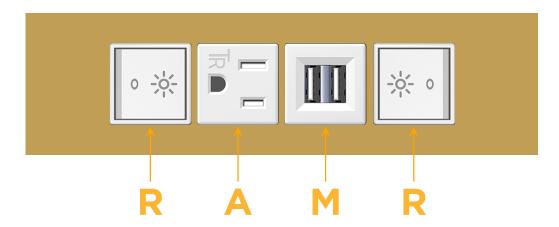

## Modules/Ports:

- R Switched AC (Rocker Switch)
- A Tamper Resistant AC Receptacle
- M Double USB-A (Fast Charging Ports 18W)