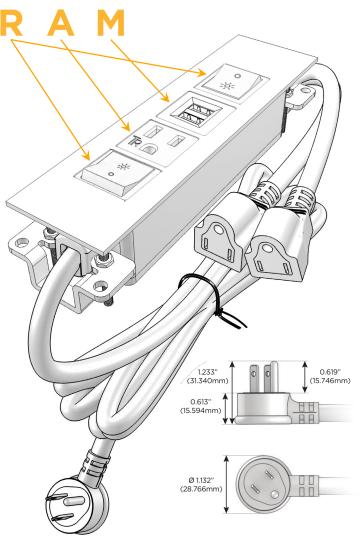

#### Plug:

Supplied with Low Profile Flat 45° Angle 120 VAC Plug

Optional Standard Straight 120 VAC Plug

Optional Straight 120 VAC Pass-through Plug

- CLEAN, COMPACT DESIGN
- STREAMLINED
- LOW PROFILE
- SIDE-EXITING CORDS
- PLUG & PLAY
- 6' AC CORD & PLUG (FLAT PLUG STANDARD)
- CUSTOMIZABLE CONFIGURATIONS AND FINISHES
- UL LISTED FOR MOUNTING IN FURNITURE
- 15A

## Modules/Ports:

- R Switched AC (Rocker Switch)
- A Tamper Resistant AC Receptacle
- M Double USB-A (Fast Charging Ports 18W)