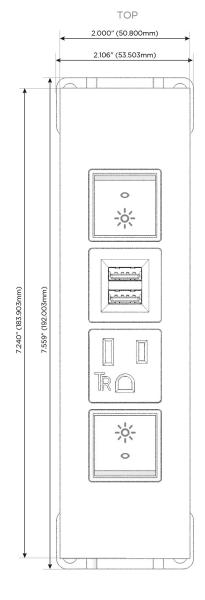

W High Speed Charging Port)
- R Switched AC (Rocker Switch)
- **D** Dimmer Switch

#### Plug:

Supplied with Low Profile Flat 45° Angle 120 VAC Plug

Optional Standard Straight 120 VAC Plug

Optional Straight 120 VAC Pass-through Plug

- CLEAN, COMPACT DESIGN
- STREAMLINED
- LOW PROFILE
- SIDE-EXITING CORDS
- PLUG & PLAY
- 6' AC CORD & PLUG (FLAT PLUG STANDARD)
- CUSTOMIZABLE CONFIGURATIONS AND FINISHES
- UL LISTED FOR MOUNTING IN FURNITURE
- 15A





#### AC POWER & DATA CONNECTIVITY SOLUTION

M-POWER-4TW-RAMR-BRTP

Specs:

# Distributed by



Mormax Company, Inc. 8 Westchester Plaza

Elmsford, NY 10523

<u>&</u>

914-699-0101

sales@mormax.com
mormax.com

## Modules/Ports:

- R Switched AC (Rocker Switch)
- A Tamper Resistant AC Receptacle
- M Double USB-A (Fast Charging Ports 18W)