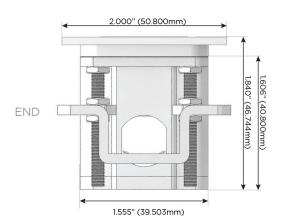

High Speed Charging Port)
- R Switched AC (Rocker Switch)
- **D** Dimmer Switch

#### Plug:

Supplied with Low Profile Flat 45° Angle 120 VAC Plug

Optional Standard Straight 120 VAC Plug

Optional Straight 120 VAC Pass-through Plug

- CLEAN, COMPACT DESIGN
- STREAMLINED
- LOW PROFILE
- SIDE-EXITING CORDS
- PLUG & PLAY
- 6' AC CORD & PLUG (FLAT PLUG STANDARD)
- CUSTOMIZABLE CONFIGURATIONS AND FINISHES
- UL LISTED FOR MOUNTING IN FURNITURE
- 15A





#### AC POWER & DATA CONNECTIVITY SOLUTION

M-POWER-4TW-RAMR-BRTP

Specs:

# Distributed by



Mormax Company, Inc. 8 Westchester Plaza

Elmsford, NY 10523

<u>&</u>

914-699-0101

sales@mormax.com
mormax.com

## Modules/Ports:

- R Switched AC (Rocker Switch)
- A Tamper Resistant AC Receptacle
- M Double USB-A (Fast Charging Ports 18W)