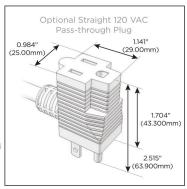

#### Plug:

Supplied with Low Profile Flat 45° Angle 120 VAC

Optional Standard Straight 120 VAC Plug

Optional Straight 120 VAC Pass-through Plug

- CLEAN, COMPACT DESIGN
- **STREAMLINED**
- LOW PROFILE
- SIDE-EXITING CORDS
- **PLUG & PLAY**
- 6' AC CORD & PLUG (FLAT PLUG STANDARD)
- **CUSTOMIZABLE CONFIGURATIONS AND FINISHES**
- **UL LISTED FOR MOUNTING IN FURNITURE**
- 15A