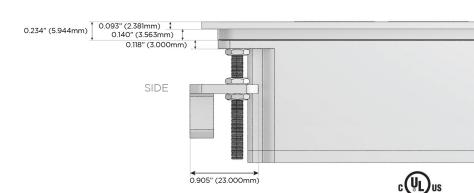

### AC POWER & DATA CONNECTIVITY SOLUTION

M-POWER-4TW-RAMR-BRATP

Specs:

Distributed by

Mormax Company, Inc.
8 Westchester Plaza

Elmsford, NY 10523

914-699-0101

sales@mormax.com
mormax.com

#### Plug:

Supplied with Low Profile Flat 45° Angle 120 VAC

Optional Standard Straight 120 VAC Plug

Optional Straight 120 VAC Pass-through Plug

- CLEAN, COMPACT DESIGN
- **STREAMLINED**
- LOW PROFILE
- SIDE-EXITING CORDS
- **PLUG & PLAY**
- 6' AC CORD & PLUG (FLAT PLUG STANDARD)
- **CUSTOMIZABLE CONFIGURATIONS AND FINISHES**
- **UL LISTED FOR MOUNTING IN FURNITURE**
- 15A