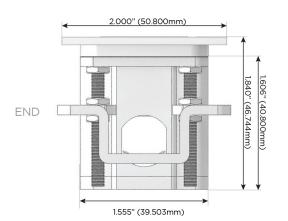

### AC POWER & DATA CONNECTIVITY SOLUTION

M-POWER-4TW-RAMR-BRATP

Specs:

Distributed by

Mormax Company, Inc.
8 Westchester Plaza

Elmsford, NY 10523

914-699-0101

sales@mormax.com
mormax.com

Modules/Ports:

R Switched AC (Rocker Switch)

A Tamper Resistant AC Receptacle

M Double USB-A (Fast Charging Ports - 18W)