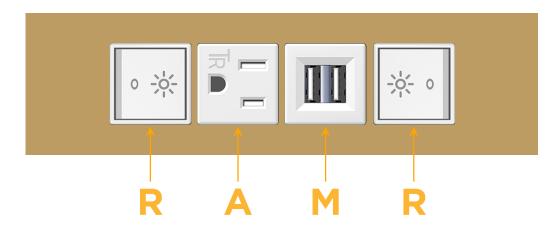

# **Module/Port Options:**

- **Tamper Resistant AC Receptacle**
- USB-A & USB-C (20W)
- Double USB-A (Fast Charging Ports 18W)
- **HDMI**
- CAT 6
- 12 RJ 12
- X Switched AC
- 3-Way Switch (Low Voltage)
- V USB-C (45W High Speed Charging Port)
- USB-C (25W High Speed Charging Port)
- R Switched AC (Rocker Switch)
- D **Dimmer Switch**

Modules/Ports:

R Switched AC (Rocker Switch)

A Tamper Resistant AC Receptacle

M Double USB-A (Fast Charging Ports - 18W)