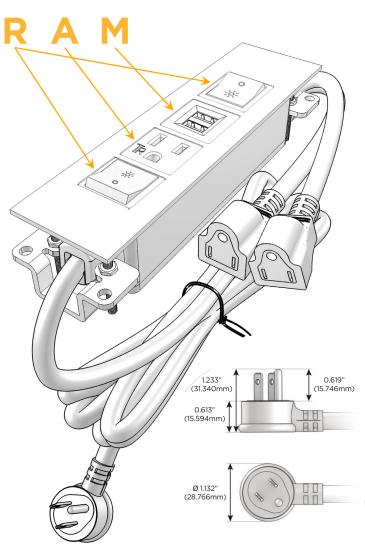

#### AC POWER & DATA CONNECTIVITY SOLUTION

M-POWER-4TW-RAMR-BRATP

Distributed by

Mormax Company, Inc.

8 Westchester Plaza Elmsford, NY 10523

914-699-0101 sales@mormax.com

mormax.com

Metro Light & Power's line of power & data solutions offers sophisticated design elements combined with greater ease of installation. Streamlined and low-profile, enhanced by side-exiting cords, our outlets advance the industry with their cutting edge look and feel. We believe flexibility is key, and we provide a variety of mounting options, including the ability to mount in limited spaces. Our outlets are available in many finishes and configurations, in addition to a custom color and finish capability for our clients.

#### Plug:

Supplied with Low Profile Flat 45° Angle 120 VAC

Optional Standard Straight 120 VAC Plug

Optional Straight 120 VAC Pass-through Plug

- CLEAN, COMPACT DESIGN
- **STREAMLINED**
- LOW PROFILE
- SIDE-EXITING CORDS
- **PLUG & PLAY**
- 6' AC CORD & PLUG (FLAT PLUG STANDARD)
- **CUSTOMIZABLE CONFIGURATIONS AND FINISHES**
- **UL LISTED FOR MOUNTING IN FURNITURE**
- 15A

Modules/Ports:

R Switched AC (Rocker Switch)

A Tamper Resistant AC Receptacle

M Double USB-A (Fast Charging Ports - 18W)