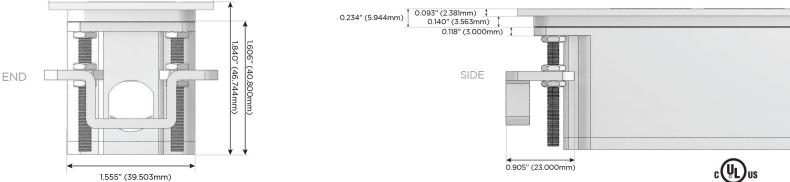

### Plug:

Supplied with Low Profile Flat 45° Angle 120 VAC Plug

- **Optional Standard Straight 120 VAC Plug**
- Optional Straight 120 VAC Pass-through Plug

- CLEAN, COMPACT DESIGN
- STREAMLINED
- LOW PROFILE
- SIDE-EXITING CORDS
- PLUG & PLAY
- 6' AC CORD & PLUG (FLAT PLUG STANDARD)
- CUSTOMIZABLE CONFIGURATIONS AND FINISHES
- UL LISTED FOR MOUNTING IN FURNITURE
- 15A