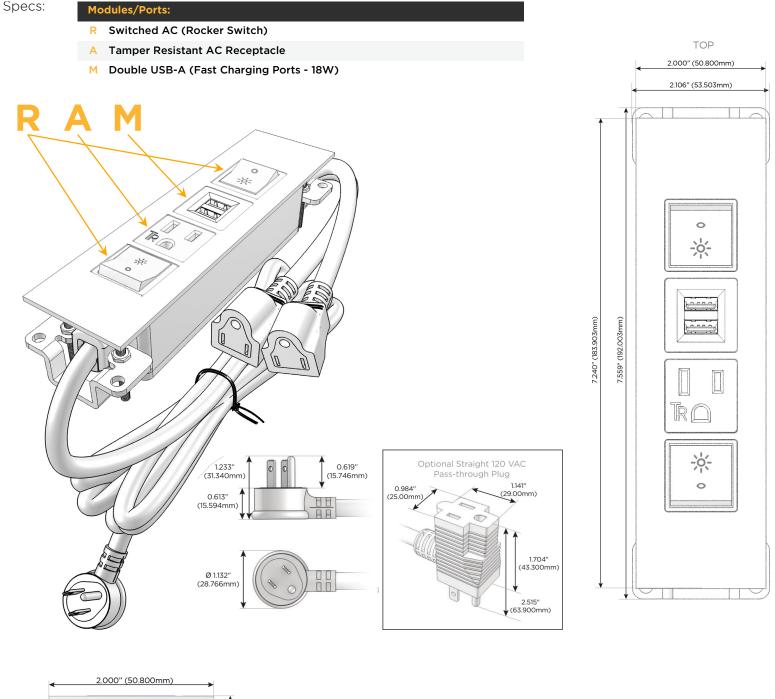

## S: Module/Port Options:

- A Tamper Resistant AC Receptacle
- E USB-A & USB-C (20W)
- M Double USB-A (Fast Charging Ports 18W)
- H HDMI
- 6 CAT 6
- 12 RJ 12
- X Switched AC
- Y 3-Way Switch (Low Voltage)
- V USB-C (45W High Speed Charging Port)
- S USB-C (25W High Speed Charging Port)
- R Switched AC (Rocker Switch)
- D Dimmer Switch

### Plug:

Supplied with Low Profile Flat 45° Angle 120 VAC Plug

- **Optional Standard Straight 120 VAC Plug**
- Optional Straight 120 VAC Pass-through Plug

- CLEAN, COMPACT DESIGN
- STREAMLINED
- LOW PROFILE
- SIDE-EXITING CORDS
- PLUG & PLAY
- 6' AC CORD & PLUG (FLAT PLUG STANDARD)
- CUSTOMIZABLE CONFIGURATIONS AND FINISHES
- UL LISTED FOR MOUNTING IN FURNITURE
- 15A