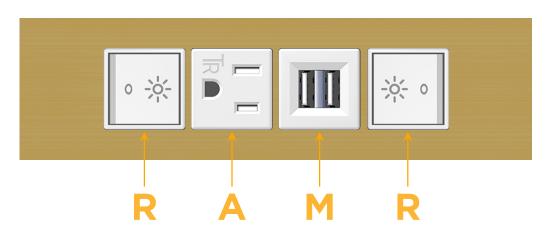

## S: Module/Port Options:

- A Tamper Resistant AC Receptacle
- E USB-A & USB-C (20W)
- M Double USB-A (Fast Charging Ports 18W)
- H HDMI
- 6 CAT 6
- 12 RJ 12
- X Switched AC
- Y 3-Way Switch (Low Voltage)
- V USB-C (45W High Speed Charging Port)
- S USB-C (25W High Speed Charging Port)
- R Switched AC (Rocker Switch)
- D Dimmer Switch