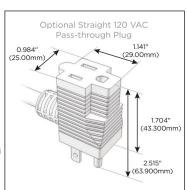

# Plug:

Supplied with Low Profile Flat 45° Angle 120 VAC

Optional Standard Straight 120 VAC Plug

Optional Straight 120 VAC Pass-through Plug

- CLEAN, COMPACT DESIGN
- **STREAMLINED**
- LOW PROFILE
- SIDE-EXITING CORDS
- **PLUG & PLAY**
- 6' AC CORD & PLUG (FLAT PLUG STANDARD)
- **CUSTOMIZABLE CONFIGURATIONS AND FINISHES**
- **UL LISTED FOR MOUNTING IN FURNITURE**
- 15A