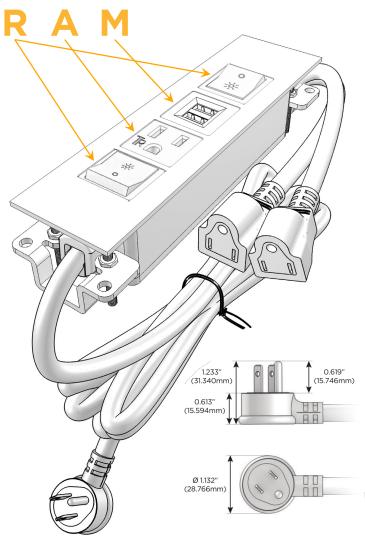

# Plug:

Supplied with Low Profile Flat 45° Angle 120 VAC

Optional Standard Straight 120 VAC Plug

Optional Straight 120 VAC Pass-through Plug

- CLEAN, COMPACT DESIGN
- **STREAMLINED**
- LOW PROFILE
- SIDE-EXITING CORDS
- **PLUG & PLAY**
- 6' AC CORD & PLUG (FLAT PLUG STANDARD)
- **CUSTOMIZABLE CONFIGURATIONS AND FINISHES**
- **UL LISTED FOR MOUNTING IN FURNITURE**
- 15A

# Modules/Ports:

- R Switched AC (Rocker Switch)
- A Tamper Resistant AC Receptacle
- M Double USB-A (Fast Charging Ports 18W)