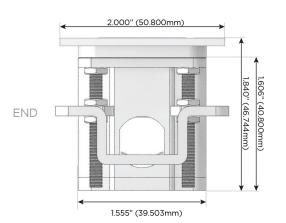

peed Charging Port)
- R Switched AC (Rocker Switch)
- D **Dimmer Switch**

# Plug:

Supplied with Low Profile Flat 45° Angle 120 VAC

Optional Standard Straight 120 VAC Plug

Optional Straight 120 VAC Pass-through Plug

- CLEAN, COMPACT DESIGN
- **STREAMLINED**
- LOW PROFILE
- SIDE-EXITING CORDS
- **PLUG & PLAY**
- 6' AC CORD & PLUG (FLAT PLUG STANDARD)
- **CUSTOMIZABLE CONFIGURATIONS AND FINISHES**
- **UL LISTED FOR MOUNTING IN FURNITURE**
- 15A





# AC POWER & DATA CONNECTIVITY SOLUTION

M-POWER-4TW-RAMR-B2ATP

Specs:

# Distributed by



Mormax Company, Inc.

8 Westchester Plaza

Elmsford, NY 10523

<u>&</u>

914-699-0101

sales@mormax.com
mormax.com

# Modules/Ports:

- R Switched AC (Rocker Switch)
- A Tamper Resistant AC Receptacle
- M Double USB-A (Fast Charging Ports 18W)