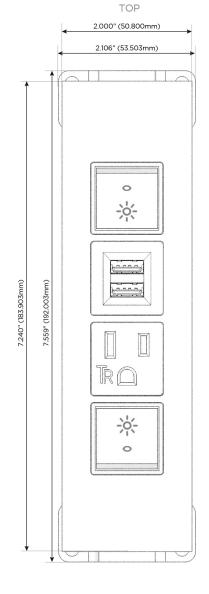

Speed Charging Port)
- R Switched AC (Rocker Switch)
- D **Dimmer Switch**

# Plug:

Supplied with Low Profile Flat 45° Angle 120 VAC

Optional Standard Straight 120 VAC Plug

Optional Straight 120 VAC Pass-through Plug

- CLEAN, COMPACT DESIGN
- **STREAMLINED**
- LOW PROFILE
- SIDE-EXITING CORDS
- **PLUG & PLAY**
- 6' AC CORD & PLUG (FLAT PLUG STANDARD)
- **CUSTOMIZABLE CONFIGURATIONS AND FINISHES**
- **UL LISTED FOR MOUNTING IN FURNITURE**
- 15A





# AC POWER & DATA CONNECTIVITY SOLUTION

M-POWER-4TW-RAMR-B2ATP

Specs:

# Distributed by



Mormax Company, Inc.

8 Westchester Plaza

Elmsford, NY 10523

<u>&</u>

914-699-0101

sales@mormax.com
mormax.com

# Modules/Ports:

- R Switched AC (Rocker Switch)
- A Tamper Resistant AC Receptacle
- M Double USB-A (Fast Charging Ports 18W)