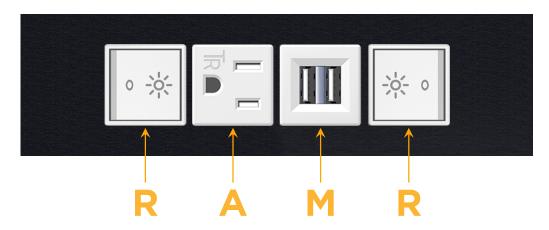

# Modules/Ports:

- R Switched AC (Rocker Switch)
- A Tamper Resistant AC Receptacle
- M Double USB-A (Fast Charging Ports 18W)