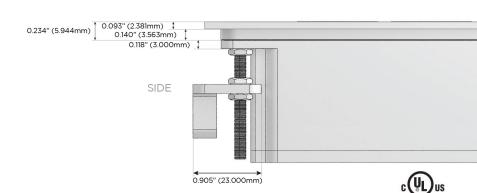

ed Charging Port)
- R Switched AC (Rocker Switch)
- D **Dimmer Switch**

# Plug:

Supplied with Low Profile Flat 45° Angle 120 VAC

Optional Standard Straight 120 VAC Plug

Optional Straight 120 VAC Pass-through Plug

- CLEAN, COMPACT DESIGN
- **STREAMLINED**
- LOW PROFILE
- SIDE-EXITING CORDS
- **PLUG & PLAY**
- 6' AC CORD & PLUG (FLAT PLUG STANDARD)
- **CUSTOMIZABLE CONFIGURATIONS AND FINISHES**
- **UL LISTED FOR MOUNTING IN FURNITURE**
- 15A





# AC POWER & DATA CONNECTIVITY SOLUTION

M-POWER-4TW-RAMR-B2ATP

Specs:

# Distributed by



Mormax Company, Inc.

8 Westchester Plaza

Elmsford, NY 10523

<u>&</u>

914-699-0101

sales@mormax.com
mormax.com

# Modules/Ports:

- R Switched AC (Rocker Switch)
- A Tamper Resistant AC Receptacle
- M Double USB-A (Fast Charging Ports 18W)