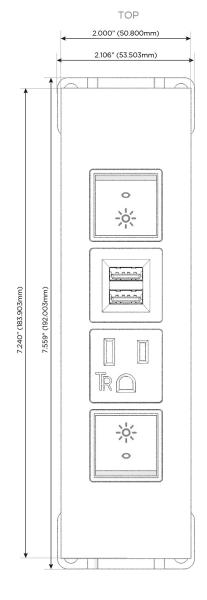

# **Module/Port Options:**

- **Tamper Resistant AC Receptacle**
- USB-A & USB-C (20W)
- Double USB-A (Fast Charging Ports 18W)
- **HDMI**
- CAT 6
- 12 RJ 12
- X Switched AC
- 3-Way Switch (Low Voltage)
- V USB-C (45W High Speed Charging Port)
- USB-C (25W High Speed Charging Port)
- R Switched AC (Rocker Switch)
- D **Dimmer Switch**

### Specs: **Modules/Ports:**

- Switched AC (Rocker Switch)
- **Tamper Resistant AC Receptacle**
- Double USB-A (Fast Charging Ports 18W)