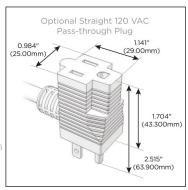

# Plug:

Supplied with Low Profile Flat 45° Angle 120 VAC

Optional Standard Straight 120 VAC Plug

Optional Straight 120 VAC Pass-through Plug

- CLEAN, COMPACT DESIGN
- **STREAMLINED**
- LOW PROFILE
- SIDE-EXITING CORDS
- **PLUG & PLAY**
- 6' AC CORD & PLUG (FLAT PLUG STANDARD)
- **CUSTOMIZABLE CONFIGURATIONS AND FINISHES**
- **UL LISTED FOR MOUNTING IN FURNITURE**
- 15A