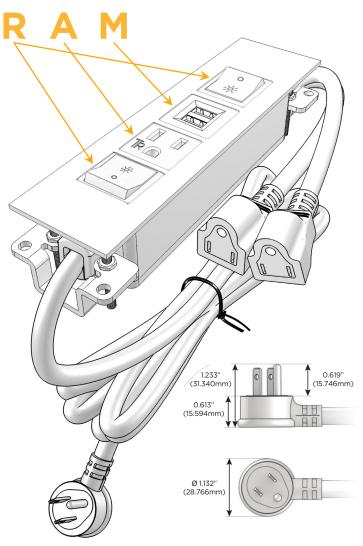

# **Module/Port Options:**

- **Tamper Resistant AC Receptacle**
- USB-A & USB-C (20W)
- Double USB-A (Fast Charging Ports 18W)
- **HDMI**
- CAT 6
- 12 RJ 12
- X Switched AC
- 3-Way Switch (Low Voltage)
- V USB-C (45W High Speed Charging Port)
- USB-C (25W High Speed Charging Port)
- R Switched AC (Rocker Switch)
- D **Dimmer Switch**

# Plug:

Supplied with Low Profile Flat 45° Angle 120 VAC

Optional Standard Straight 120 VAC Plug

Optional Straight 120 VAC Pass-through Plug

- CLEAN, COMPACT DESIGN
- **STREAMLINED**
- LOW PROFILE
- SIDE-EXITING CORDS
- **PLUG & PLAY**
- 6' AC CORD & PLUG (FLAT PLUG STANDARD)
- **CUSTOMIZABLE CONFIGURATIONS AND FINISHES**
- **UL LISTED FOR MOUNTING IN FURNITURE**
- 15A

### Specs: **Modules/Ports:**

- Switched AC (Rocker Switch)
- **Tamper Resistant AC Receptacle**
- Double USB-A (Fast Charging Ports 18W)