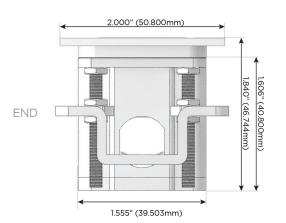

## AC POWER & DATA CONNECTIVITY SOLUTION

M-POWER-4TW-RAMR-APATP

Distributed by

Mormax Company, Inc. 8 Westchester Plaza

Elmsford, NY 10523

914-699-0101 sales@mormax.com

mormax.com

Metro Light & Power's line of power & data solutions offers sophisticated design elements combined with greater ease of installation. Streamlined and low-profile, enhanced by side-exiting cords, our outlets advance the industry with their cutting edge look and feel. We believe flexibility is key, and we provide a variety of mounting options, including the ability to mount in limited spaces. Our outlets are available in many finishes and configurations, in addition to a custom color and finish capability for our clients.

# AC POWER & DATA CONNECTIVITY SOLUTION

M-POWER-4TW-RAMR-APATP

Distributed by

Mormax Company, Inc. 8 Westchester Plaza

Elmsford, NY 10523

914-699-0101

mormax.com

sales@mormax.com