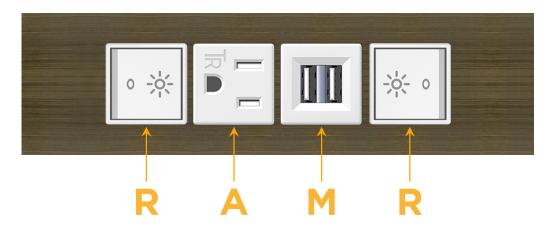

# **Module/Port Options:**

- **Tamper Resistant AC Receptacle**
- USB-A & USB-C (20W)
- Double USB-A (Fast Charging Ports 18W)
- **HDMI**
- CAT 6
- 12 RJ 12
- X Switched AC
- 3-Way Switch (Low Voltage)
- V USB-C (45W High Speed Charging Port)
- USB-C (25W High Speed Charging Port)
- R Switched AC (Rocker Switch)
- D **Dimmer Switch**

### Specs: **Modules/Ports:**

- Switched AC (Rocker Switch)
- **Tamper Resistant AC Receptacle**
- Double USB-A (Fast Charging Ports 18W)