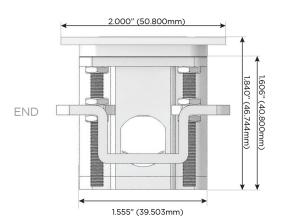

- USB-C (25W High Speed Charging Port)
- R Switched AC (Rocker Switch)
- D **Dimmer Switch**

#### Plug:

Supplied with Low Profile Flat 45° Angle 120 VAC

Optional Standard Straight 120 VAC Plug

Optional Straight 120 VAC Pass-through Plug

- CLEAN, COMPACT DESIGN
- **STREAMLINED**
- LOW PROFILE
- SIDE-EXITING CORDS
- **PLUG & PLAY**
- 6' AC CORD & PLUG (FLAT PLUG STANDARD)
- **CUSTOMIZABLE CONFIGURATIONS AND FINISHES**
- **UL LISTED FOR MOUNTING IN FURNITURE**
- 15A





#### AC POWER & DATA CONNECTIVITY SOLUTION

M-POWER-4TW-RAER-SS8TP

Specs:

## Distributed by



Mormax Company, Inc.
8 Westchester Plaza

Elmsford, NY 10523

©

914-699-0101

sales@mormax.com
mormax.com

# Modules/Ports:

- R Switched AC (Rocker Switch)
- A Tamper Resistant AC Receptacle
- E USB-A & USB-C (20W)