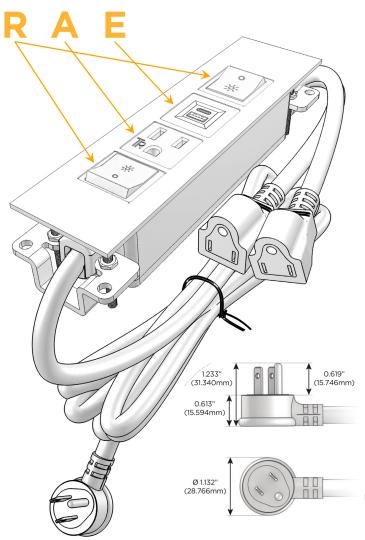

#### AC POWER & DATA CONNECTIVITY SOLUTION

M-POWER-4TW-RAER-SS8TP

Distributed by

Mormax Company, Inc. 8 Westchester Plaza

Elmsford, NY 10523

914-699-0101 sales@mormax.com

mormax.com

Metro Light & Power's line of power & data solutions offers sophisticated design elements combined with greater ease of installation. Streamlined and low-profile, enhanced by side-exiting cords, our outlets advance the industry with their cutting edge look and feel. We believe flexibility is key, and we provide a variety of mounting options, including the ability to mount in limited spaces. Our outlets are available in many finishes and configurations, in addition to a custom color and finish capability for our clients.

#### Plug:

Supplied with Low Profile Flat 45° Angle 120 VAC

Optional Standard Straight 120 VAC Plug

Optional Straight 120 VAC Pass-through Plug

- CLEAN, COMPACT DESIGN
- **STREAMLINED**
- LOW PROFILE
- SIDE-EXITING CORDS
- **PLUG & PLAY**
- 6' AC CORD & PLUG (FLAT PLUG STANDARD)
- **CUSTOMIZABLE CONFIGURATIONS AND FINISHES**
- **UL LISTED FOR MOUNTING IN FURNITURE**
- 15A

# Modules/Ports:

- R Switched AC (Rocker Switch)
- A Tamper Resistant AC Receptacle
- E USB-A & USB-C (20W)