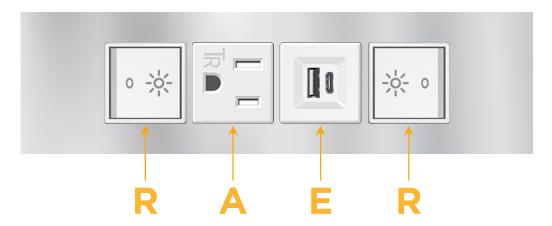

# Modules/Ports:

- R Switched AC (Rocker Switch)
- A Tamper Resistant AC Receptacle
- E USB-A & USB-C (20W)