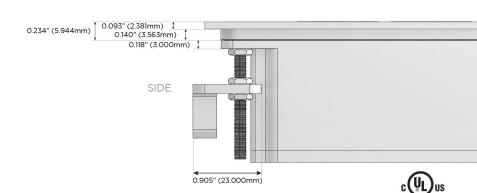

USB-C (25W High Speed Charging Port)
- R Switched AC (Rocker Switch)
- D **Dimmer Switch**

#### Plug:

Supplied with Low Profile Flat 45° Angle 120 VAC

Optional Standard Straight 120 VAC Plug

Optional Straight 120 VAC Pass-through Plug

- CLEAN, COMPACT DESIGN
- **STREAMLINED**
- LOW PROFILE
- SIDE-EXITING CORDS
- **PLUG & PLAY**
- 6' AC CORD & PLUG (FLAT PLUG STANDARD)
- **CUSTOMIZABLE CONFIGURATIONS AND FINISHES**
- **UL LISTED FOR MOUNTING IN FURNITURE**
- 15A





#### AC POWER & DATA CONNECTIVITY SOLUTION

M-POWER-4TW-RAER-SS8TP

Specs:

## Distributed by



Mormax Company, Inc.
8 Westchester Plaza

Elmsford, NY 10523

©

914-699-0101

sales@mormax.com
mormax.com

# Modules/Ports:

- R Switched AC (Rocker Switch)
- A Tamper Resistant AC Receptacle
- E USB-A & USB-C (20W)