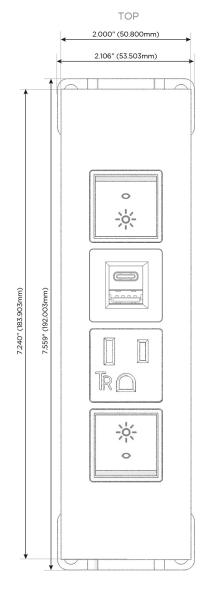

#### AC POWER & DATA CONNECTIVITY SOLUTION

M-POWER-4TW-RAER-SS8TP

Specs:

# Modules/Ports:

- R Switched AC (Rocker Switch)
- A Tamper Resistant AC Receptacle
- E USB-A & USB-C (20W)