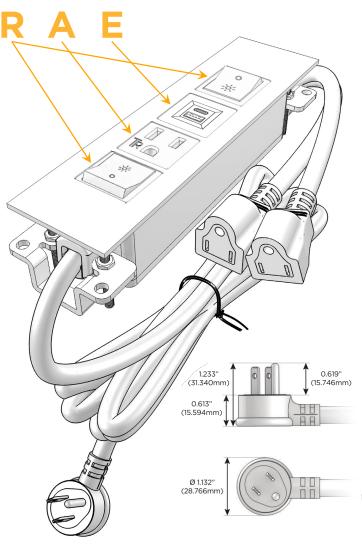

### Plug:

Supplied with Low Profile Flat 45° Angle 120 VAC

Optional Standard Straight 120 VAC Plug

Optional Straight 120 VAC Pass-through Plug

- CLEAN, COMPACT DESIGN
- **STREAMLINED**
- LOW PROFILE
- SIDE-EXITING CORDS
- **PLUG & PLAY**
- 6' AC CORD & PLUG (FLAT PLUG STANDARD)
- **CUSTOMIZABLE CONFIGURATIONS AND FINISHES**
- **UL LISTED FOR MOUNTING IN FURNITURE**
- 15A

# **Modules/Ports:**

- R Switched AC (Rocker Switch)
- A Tamper Resistant AC Receptacle
- E USB-A & USB-C (20W)