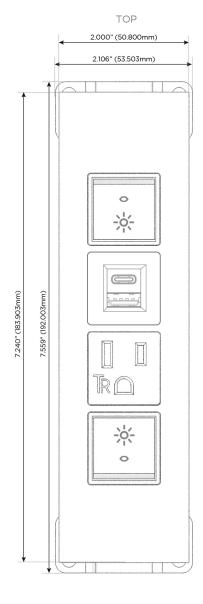

### **Module/Port Options:**

- **Tamper Resistant AC Receptacle**
- USB-A & USB-C (20W)
- Double USB-A (Fast Charging Ports 18W)
- **HDMI**
- CAT 6
- 12 RJ 12
- X Switched AC
- 3-Way Switch (Low Voltage)
- V USB-C (45W High Speed Charging Port)
- USB-C (25W High Speed Charging Port)
- R Switched AC (Rocker Switch)
- D **Dimmer Switch**

# **Modules/Ports:**

- R Switched AC (Rocker Switch)
- A Tamper Resistant AC Receptacle
- E USB-A & USB-C (20W)