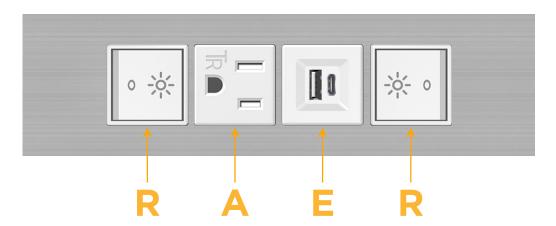

# **Modules/Ports:**

- R Switched AC (Rocker Switch)
- A Tamper Resistant AC Receptacle
- E USB-A & USB-C (20W)