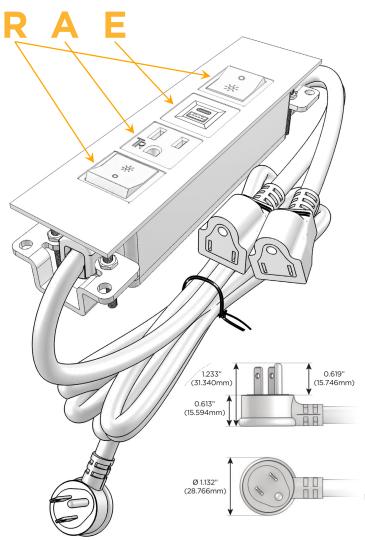

#### Plug:

Supplied with Low Profile Flat 45° Angle 120 VAC

Optional Standard Straight 120 VAC Plug

Optional Straight 120 VAC Pass-through Plug

- CLEAN, COMPACT DESIGN
- **STREAMLINED**
- LOW PROFILE
- SIDE-EXITING CORDS
- **PLUG & PLAY**
- 6' AC CORD & PLUG (FLAT PLUG STANDARD)
- **CUSTOMIZABLE CONFIGURATIONS AND FINISHES**
- **UL LISTED FOR MOUNTING IN FURNITURE**
- 15A

# Distributed by

Mormax Company, Inc. 8 Westchester Plaza

Elmsford, NY 10523

<u>&</u>

914-699-0101

sales@mormax.com
mormax.com

Modules/Ports:

R Switched AC (Rocker Switch)

A Tamper Resistant AC Receptacle

E USB-A & USB-C (20W)