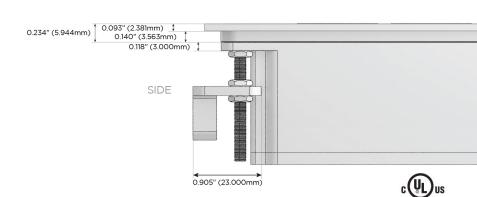

USB-C (25W High Speed Charging Port)
- R Switched AC (Rocker Switch)
- D **Dimmer Switch**

#### Plug:

Supplied with Low Profile Flat 45° Angle 120 VAC

Optional Standard Straight 120 VAC Plug

Optional Straight 120 VAC Pass-through Plug

- CLEAN, COMPACT DESIGN
- **STREAMLINED**
- LOW PROFILE
- SIDE-EXITING CORDS
- **PLUG & PLAY**
- 6' AC CORD & PLUG (FLAT PLUG STANDARD)
- **CUSTOMIZABLE CONFIGURATIONS AND FINISHES**
- **UL LISTED FOR MOUNTING IN FURNITURE**
- 15A





#### AC POWER & DATA CONNECTIVITY SOLUTION

M-POWER-4TW-RAER-SS4ATP

Specs:

# Distributed by



Mormax Company, Inc. 8 Westchester Plaza

Elmsford, NY 10523

<u>&</u>

914-699-0101

sales@mormax.com
mormax.com

Modules/Ports:

R Switched AC (Rocker Switch)

A Tamper Resistant AC Receptacle

E USB-A & USB-C (20W)