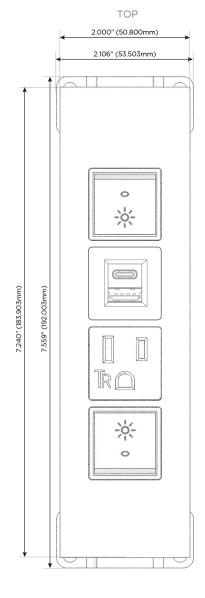

#### AC POWER & DATA CONNECTIVITY SOLUTION

M-POWER-4TW-RAER-SS4ATP

Specs:

# Distributed by

Mormax Company, Inc. 8 Westchester Plaza

Elmsford, NY 10523

<u>&</u>

914-699-0101

sales@mormax.com
mormax.com

Modules/Ports:

R Switched AC (Rocker Switch)

A Tamper Resistant AC Receptacle

E USB-A & USB-C (20W)