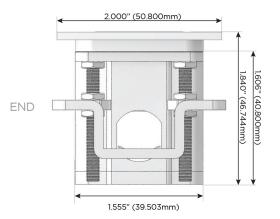

- USB-C (25W High Speed Charging Port)
- R Switched AC (Rocker Switch)
- D **Dimmer Switch**

#### Plug:

Supplied with Low Profile Flat 45° Angle 120 VAC

Optional Standard Straight 120 VAC Plug

Optional Straight 120 VAC Pass-through Plug

- CLEAN, COMPACT DESIGN
- **STREAMLINED**
- LOW PROFILE
- SIDE-EXITING CORDS
- **PLUG & PLAY**
- 6' AC CORD & PLUG (FLAT PLUG STANDARD)
- **CUSTOMIZABLE CONFIGURATIONS AND FINISHES**
- **UL LISTED FOR MOUNTING IN FURNITURE**
- 15A





#### AC POWER & DATA CONNECTIVITY SOLUTION

M-POWER-4TW-RAER-SS4ATP

Specs:

# Distributed by



Mormax Company, Inc. 8 Westchester Plaza

Elmsford, NY 10523

<u>&</u>

914-699-0101

sales@mormax.com
mormax.com

Modules/Ports:

R Switched AC (Rocker Switch)

A Tamper Resistant AC Receptacle

E USB-A & USB-C (20W)