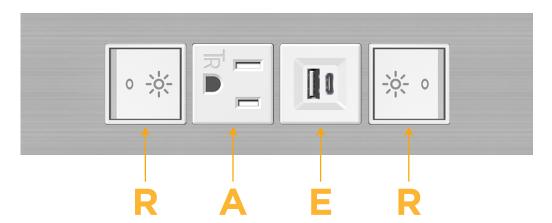

# Distributed by

Mormax Company, Inc. 8 Westchester Plaza

Elmsford, NY 10523

<u>&</u>

914-699-0101

sales@mormax.com
mormax.com

Modules/Ports:

R Switched AC (Rocker Switch)

A Tamper Resistant AC Receptacle

E USB-A & USB-C (20W)