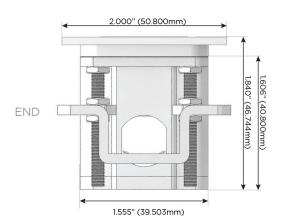

W High Speed Charging Port)
- R Switched AC (Rocker Switch)
- D **Dimmer Switch**

### Plug:

Supplied with Low Profile Flat 45° Angle 120 VAC

Optional Standard Straight 120 VAC Plug

Optional Straight 120 VAC Pass-through Plug

- CLEAN, COMPACT DESIGN
- **STREAMLINED**
- LOW PROFILE
- SIDE-EXITING CORDS
- **PLUG & PLAY**
- 6' AC CORD & PLUG (FLAT PLUG STANDARD)
- **CUSTOMIZABLE CONFIGURATIONS AND FINISHES**
- **UL LISTED FOR MOUNTING IN FURNITURE**
- 15A





### AC POWER & DATA CONNECTIVITY SOLUTION

M-POWER-4TW-RAER-SATP

Specs:

# Distributed by



Mormax Company, Inc.
8 Westchester Plaza

Elmsford, NY 10523

 $\bigcirc$ 

914-699-0101

sales@mormax.com mormax.com

## **Modules/Ports:**

- R Switched AC (Rocker Switch)
- A Tamper Resistant AC Receptacle
- E USB-A & USB-C (20W)