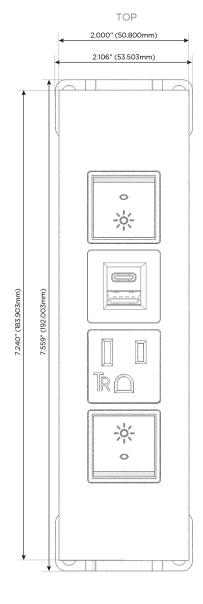

### **Module/Port Options:**

- **Tamper Resistant AC Receptacle**
- USB-A & USB-C (20W)
- Double USB-A (Fast Charging Ports 18W)
- **HDMI**
- CAT 6
- 12 RJ 12
- X Switched AC
- 3-Way Switch (Low Voltage)
- V USB-C (45W High Speed Charging Port)
- USB-C (25W High Speed Charging Port)
- R Switched AC (Rocker Switch)
- D **Dimmer Switch**

## **Modules/Ports:**

- R Switched AC (Rocker Switch)
- A Tamper Resistant AC Receptacle
- E USB-A & USB-C (20W)