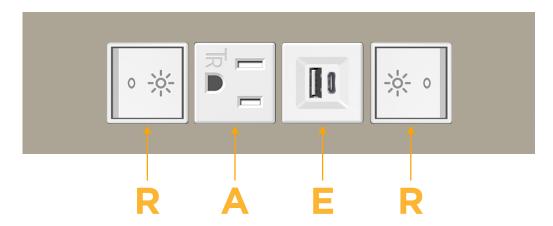

## **Modules/Ports:**

- R Switched AC (Rocker Switch)
- A Tamper Resistant AC Receptacle
- E USB-A & USB-C (20W)