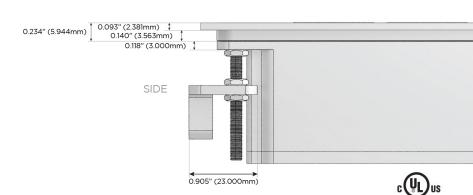

High Speed Charging Port)
- R Switched AC (Rocker Switch)
- D **Dimmer Switch**

### Plug:

Supplied with Low Profile Flat 45° Angle 120 VAC

Optional Standard Straight 120 VAC Plug

Optional Straight 120 VAC Pass-through Plug

- CLEAN, COMPACT DESIGN
- **STREAMLINED**
- LOW PROFILE
- SIDE-EXITING CORDS
- **PLUG & PLAY**
- 6' AC CORD & PLUG (FLAT PLUG STANDARD)
- **CUSTOMIZABLE CONFIGURATIONS AND FINISHES**
- **UL LISTED FOR MOUNTING IN FURNITURE**
- 15A





### AC POWER & DATA CONNECTIVITY SOLUTION

M-POWER-4TW-RAER-SATP

Specs:

# Distributed by



Mormax Company, Inc.
8 Westchester Plaza

Elmsford, NY 10523

 $\bigcirc$ 

914-699-0101

sales@mormax.com mormax.com

## **Modules/Ports:**

- R Switched AC (Rocker Switch)
- A Tamper Resistant AC Receptacle
- E USB-A & USB-C (20W)