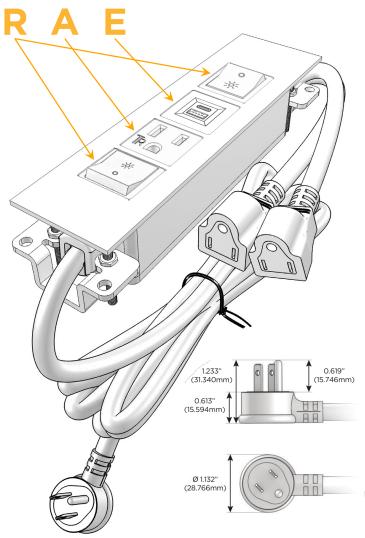

### Plug:

Supplied with Low Profile Flat 45° Angle 120 VAC

Optional Standard Straight 120 VAC Plug

Optional Straight 120 VAC Pass-through Plug

- CLEAN, COMPACT DESIGN
- **STREAMLINED**
- LOW PROFILE
- SIDE-EXITING CORDS
- **PLUG & PLAY**
- 6' AC CORD & PLUG (FLAT PLUG STANDARD)
- **CUSTOMIZABLE CONFIGURATIONS AND FINISHES**
- **UL LISTED FOR MOUNTING IN FURNITURE**
- 15A

## **Modules/Ports:**

- R Switched AC (Rocker Switch)
- A Tamper Resistant AC Receptacle
- E USB-A & USB-C (20W)