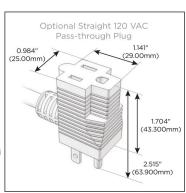

### Plug:

Supplied with Low Profile Flat 45° Angle 120 VAC

Optional Standard Straight 120 VAC Plug

Optional Straight 120 VAC Pass-through Plug

- CLEAN, COMPACT DESIGN
- **STREAMLINED**
- LOW PROFILE
- SIDE-EXITING CORDS
- **PLUG & PLAY**
- 6' AC CORD & PLUG (FLAT PLUG STANDARD)
- **CUSTOMIZABLE CONFIGURATIONS AND FINISHES**
- **UL LISTED FOR MOUNTING IN FURNITURE**
- 15A