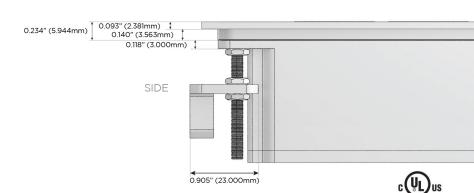

#### AC POWER & DATA CONNECTIVITY SOLUTION

M-POWER-4TW-RAER-MATP

#### Plug:

Supplied with Low Profile Flat 45° Angle 120 VAC

Optional Standard Straight 120 VAC Plug

Optional Straight 120 VAC Pass-through Plug

- CLEAN, COMPACT DESIGN
- **STREAMLINED**
- LOW PROFILE
- SIDE-EXITING CORDS
- **PLUG & PLAY**
- 6' AC CORD & PLUG (FLAT PLUG STANDARD)
- **CUSTOMIZABLE CONFIGURATIONS AND FINISHES**
- **UL LISTED FOR MOUNTING IN FURNITURE**
- 15A