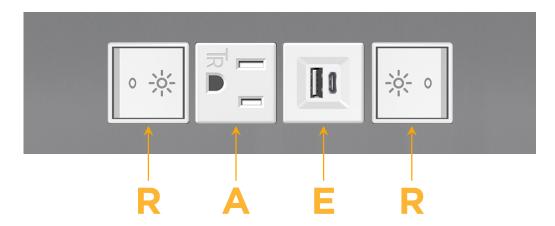

# Specs: Modules/Ports:

- R Switched AC (Rocker Switch)
- A Tamper Resistant AC Receptacle
- E USB-A & USB-C (20W)