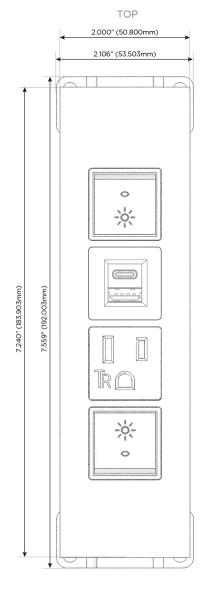

#### **Module/Port Options:**

- **Tamper Resistant AC Receptacle**
- USB-A & USB-C (20W)
- Double USB-A (Fast Charging Ports 18W)
- **HDMI**
- CAT 6
- 12 RJ 12
- X Switched AC
- 3-Way Switch (Low Voltage)
- V USB-C (45W High Speed Charging Port)
- USB-C (25W High Speed Charging Port)
- R Switched AC (Rocker Switch)
- D **Dimmer Switch**

# Specs: Modules/Ports:

- R Switched AC (Rocker Switch)
- A Tamper Resistant AC Receptacle
- E USB-A & USB-C (20W)