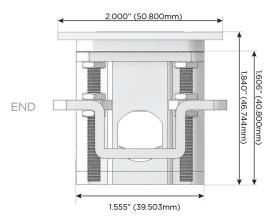

#### AC POWER & DATA CONNECTIVITY SOLUTION

M-POWER-4TW-RAER-MATP

#### Plug:

Supplied with Low Profile Flat 45° Angle 120 VAC

Optional Standard Straight 120 VAC Plug

Optional Straight 120 VAC Pass-through Plug

- CLEAN, COMPACT DESIGN
- **STREAMLINED**
- LOW PROFILE
- SIDE-EXITING CORDS
- **PLUG & PLAY**
- 6' AC CORD & PLUG (FLAT PLUG STANDARD)
- **CUSTOMIZABLE CONFIGURATIONS AND FINISHES**
- **UL LISTED FOR MOUNTING IN FURNITURE**
- 15A