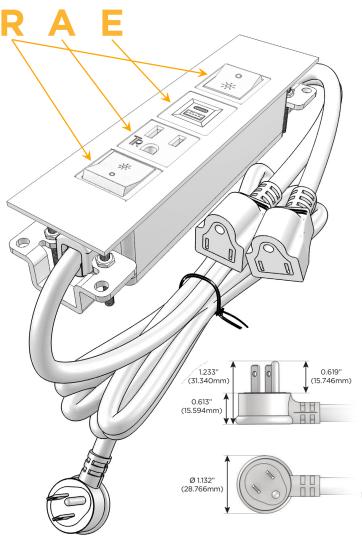

#### Plug:

Supplied with Low Profile Flat 45° Angle 120 VAC

Optional Standard Straight 120 VAC Plug

Optional Straight 120 VAC Pass-through Plug

- CLEAN, COMPACT DESIGN
- **STREAMLINED**
- LOW PROFILE
- SIDE-EXITING CORDS
- **PLUG & PLAY**
- 6' AC CORD & PLUG (FLAT PLUG STANDARD)
- **CUSTOMIZABLE CONFIGURATIONS AND FINISHES**
- **UL LISTED FOR MOUNTING IN FURNITURE**
- 15A

# Specs: Modules/Ports:

- R Switched AC (Rocker Switch)
- A Tamper Resistant AC Receptacle
- E USB-A & USB-C (20W)