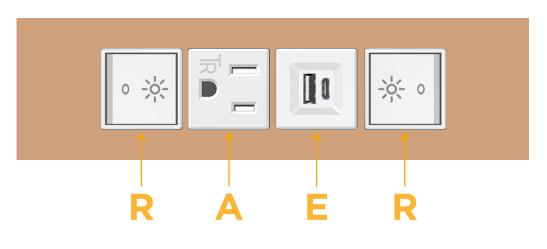

### Module/Port Options:

- **Tamper Resistant AC Receptacle** Α
- USB-A & USB-C (20W) E
- Double USB-A (Fast Charging Ports 18W) Μ
- HDMI H.
- CAT 6 6
- 12 RJ 12
- X Switched AC
- 3-Way Switch (Low Voltage) Y
- V USB-C (45W High Speed Charging Port)
- S USB-C (25W High Speed Charging Port)
- R Switched AC (Rocker Switch)
- D **Dimmer Switch**