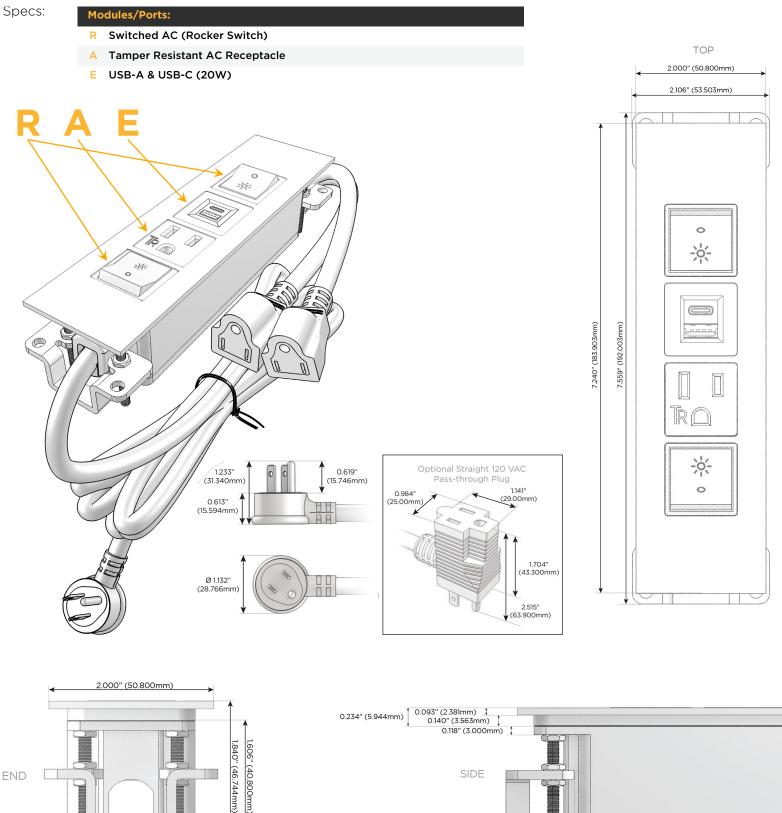

### Module/Port Options:

- **Tamper Resistant AC Receptacle** Α
- USB-A & USB-C (20W) E
- Double USB-A (Fast Charging Ports 18W) Μ
- HDMI H.
- CAT 6 6
- 12 RJ 12
- X Switched AC
- 3-Way Switch (Low Voltage) Y
- V USB-C (45W High Speed Charging Port)
- S USB-C (25W High Speed Charging Port)
- R Switched AC (Rocker Switch)
- D **Dimmer Switch**

### Plug:

Supplied with Low Profile Flat 45° Angle 120 VAC Plug

- **Optional Standard Straight 120 VAC Plug**
- Optional Straight 120 VAC Pass-through Plug

- CLEAN, COMPACT DESIGN
- STREAMLINED
- LOW PROFILE
- SIDE-EXITING CORDS
- **PLUG & PLAY**
- 6' AC CORD & PLUG (FLAT PLUG STANDARD)
- CUSTOMIZABLE CONFIGURATIONS AND FINISHES
- UL LISTED FOR MOUNTING IN FURNITURE
- 15A