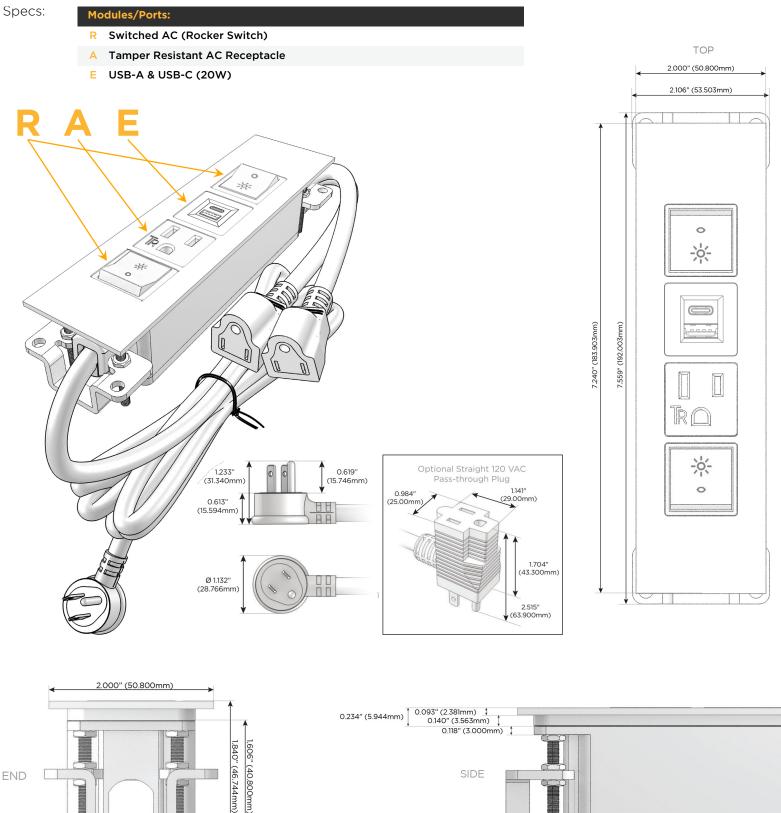

### Module/Port Options:

- A Tamper Resistant AC Receptacle
- E USB-A & USB-C (20W)
- M Double USB-A (Fast Charging Ports 18W)
- H HDMI
- 6 CAT 6
- 12 RJ 12
- X Switched AC
- Y 3-Way Switch (Low Voltage)
- V USB-C (45W High Speed Charging Port)
- S USB-C (25W High Speed Charging Port)
- R Switched AC (Rocker Switch)
- D Dimmer Switch

#### Plug:

Supplied with Low Profile Flat 45° Angle 120 VAC Plug

**Optional Standard Straight 120 VAC Plug** 

Optional Straight 120 VAC Pass-through Plug

- CLEAN, COMPACT DESIGN
- STREAMLINED
- LOW PROFILE
- SIDE-EXITING CORDS
- PLUG & PLAY
- 6' AC CORD & PLUG (FLAT PLUG STANDARD)
- CUSTOMIZABLE CONFIGURATIONS AND FINISHES
- UL LISTED FOR MOUNTING IN FURNITURE
- 15A