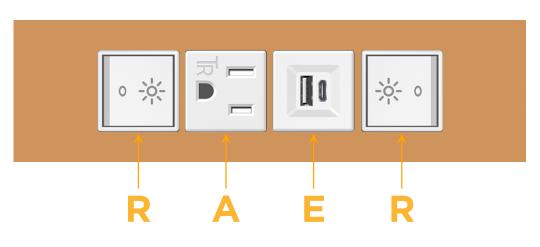

### Module/Port Options:

- A Tamper Resistant AC Receptacle
- E USB-A & USB-C (20W)
- M Double USB-A (Fast Charging Ports 18W)
- H HDMI
- 6 CAT 6
- 12 RJ 12
- X Switched AC
- Y 3-Way Switch (Low Voltage)
- V USB-C (45W High Speed Charging Port)
- S USB-C (25W High Speed Charging Port)
- R Switched AC (Rocker Switch)
- D Dimmer Switch